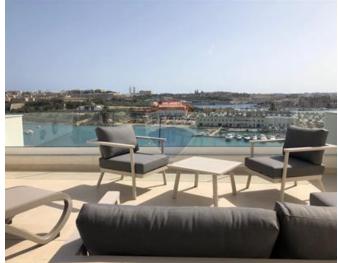

# **Penthouse - For Rent - Sliema**

SLIEMA - A south facing Penthouse in a class of its own, situated along the Sliema seafront, enjoying unobstructed sea-views and panoramic views of Valletta, Sliema Creek, Manoel Island and Ta Xbiex Yacht Marina. Property boasts spacious and light-filled living room and dining room combined with a fitted kitchen, and large windows with access out on to the generous terraces, ideal for entertaining. The spacious double bedroom distinctively enjoys sea views as well, and it is complemented with a large wardrobe space and en-suite bathroom. This seafront property equipped with energy efficient household appliances, double glazed windows, VRV airconditioning throughout, high quality internal doors, frameless glass railing, video intercom system, and a standby emergency generator for all common areas. Conveniently located close to all amenities, within walking distance of Malta`s best shopping malls, restaurants and cafes, banks, supermarkets, public transport and more, this property is definitely not to be missed!