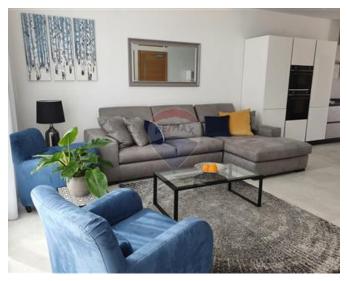

# **Penthouse - For Rent - Sliema**

SLIEMA - A south facing Penthouse in a class of its own, situated along the Sliema seafront, enjoying unobstructed sea-views and panoramic views of Valletta, Sliema Creek, Manoel Island and Ta Xbiex Yacht Marina. Property boasts spacious and light-filled living room and dining room combined with a fitted kitchen, and large windows with access out on to the generous terraces, ideal for entertaining. The spacious double bedroom distinctively enjoys sea views as well, and it is complemented with a large wardrobe space and en-suite bathroom. This seafront property equipped with energy efficient household appliances, double glazed windows, VRV airconditioning throughout, high quality internal doors, frameless glass railing, video intercom system, and a standby emergency generator for all common areas. Conveniently located close to all amenities, within walking distance of Malta`s best shopping malls, restaurants and cafes, banks, supermarkets, public transport and more, this property is definitely not to be missed!