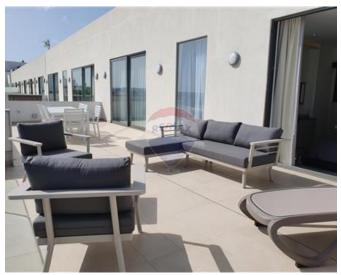

# **Penthouse - For Rent - Sliema**

SLIEMA - A south facing Penthouse in a class of its own, situated along the Sliema seafront, enjoying unobstructed sea-views and panoramic views of Valletta, Sliema Creek, Manoel Island and Ta Xbiex Yacht Marina. Property boasts spacious and light-filled living room and dining room combined with a fitted kitchen, and large windows with access out on to the generous terraces, ideal for entertaining. The spacious double bedroom distinctively enjoys sea views as well, and it is complemented with a large wardrobe space and en-suite bathroom. This seafront property equipped with energy efficient household appliances, double glazed windows, VRV airconditioning throughout, high quality internal doors, frameless glass railing, video intercom system, and a standby emergency generator for all common areas. Conveniently located close to all amenities, within walking distance of Malta`s best shopping malls, restaurants and cafes, banks, supermarkets, public transport and more, this property is definitely not to be missed!

# Gallery

**RE/MAX Elite - Sliema** RE/MAX Elite - Sliema

M: 21344204 E: elt@remax.com.mt T: 21344204

**RE/MAX Elite - Sliema** 241,Tower Road, Sliema, Malta