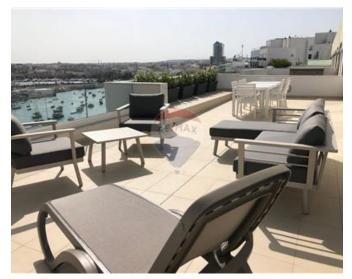

# **Penthouse - For Rent - Sliema**

SLIEMA - A south facing Penthouse in a class of its own, situated along the Sliema seafront, enjoying unobstructed sea-views and panoramic views of Valletta, Sliema Creek, Manoel Island and Ta Xbiex Yacht Marina. Property boasts spacious and light-filled living room and dining room combined with a fitted kitchen, and large windows with access out on to the generous terraces, ideal for entertaining. The spacious double bedroom distinctively enjoys sea views as well, and it is complemented with a large wardrobe space and en-suite bathroom. This seafront property equipped with energy efficient household appliances, double glazed windows, VRV airconditioning throughout, high quality internal doors, frameless glass railing, video intercom system, and a standby emergency generator for all common areas. Conveniently located close to all amenities, within walking distance of Malta`s best shopping malls, restaurants and cafes, banks, supermarkets, public transport and more, this property is definitely not to be missed!

# Gallery

**RE/MAX Elite - Sliema** RE/MAX Elite - Sliema

M: 21344204 E: elt@remax.com.mt T: 21344204

**RE/MAX Elite - Sliema** 241,Tower Road, Sliema, Malta