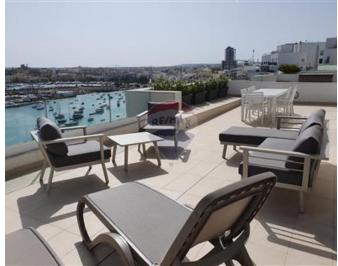

# **Penthouse - For Rent - Sliema**

SLIEMA - A south facing Penthouse in a class of its own, situated along the Sliema seafront, enjoying unobstructed sea-views and panoramic views of Valletta, Sliema Creek, Manoel Island and Ta Xbiex Yacht Marina. Property boasts spacious and light-filled living room and dining room combined with a fitted kitchen, and large windows with access out on to the generous terraces, ideal for entertaining. The spacious double bedroom distinctively enjoys sea views as well, and it is complemented with a large wardrobe space and en-suite bathroom. This seafront property equipped with energy efficient household appliances, double glazed windows, VRV airconditioning throughout, high quality internal doors, frameless glass railing, video intercom system, and a standby emergency generator for all common areas. Conveniently located close to all amenities, within walking distance of Malta`s best shopping malls, restaurants and cafes, banks, supermarkets, public transport and more, this property is definitely not to be missed!

# Gallery

**RE/MAX Elite - Sliema** RE/MAX Elite - Sliema

M: 21344204 E: elt@remax.com.mt T: 21344204

**RE/MAX Elite - Sliema** 241,Tower Road, Sliema, Malta