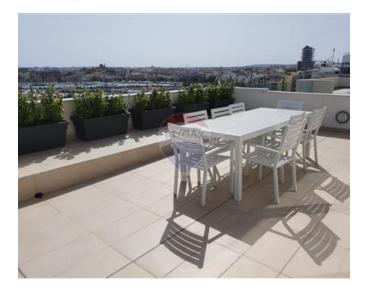

# **Penthouse - For Rent - Sliema**

SLIEMA - A south facing Penthouse in a class of its own, situated along the Sliema seafront, enjoying unobstructed sea-views and panoramic views of Valletta, Sliema Creek, Manoel Island and Ta Xbiex Yacht Marina. Property boasts spacious and light-filled living room and dining room combined with a fitted kitchen, and large windows with access out on to the generous terraces, ideal for entertaining. The spacious double bedroom distinctively enjoys sea views as well, and it is complemented with a large wardrobe space and en-suite bathroom. This seafront property equipped with energy efficient household appliances, double glazed windows, VRV airconditioning throughout, high quality internal doors, frameless glass railing, video intercom system, and a standby emergency generator for all common areas. Conveniently located close to all amenities, within walking distance of Malta`s best shopping malls, restaurants and cafes, banks, supermarkets, public transport and more, this property is definitely not to be missed!

# Gallery

**RE/MAX Elite - Sliema** RE/MAX Elite - Sliema

M: 21344204 E: elt@remax.com.mt T: 21344204

**RE/MAX Elite - Sliema** 241,Tower Road, Sliema, Malta