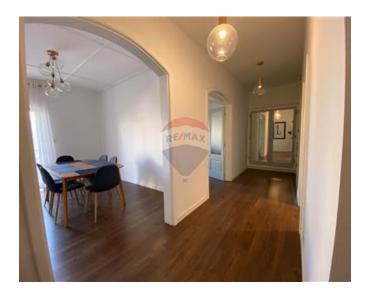

## **Apartment - For Rent - Sliema**

SLIEMA - A centrally located third floor apartment, enjoying plenty of natural light located in the heart of Sliema, close to the promenade, beach, restaurants and Sliema shopping centre. This property comprises an open plan living/dining area leading onto a corner balcony having side seaviews, separate kitchen, master bedroom with an ensuite shower room, spare bedroom (having another double bed) and it leads to another balcony, a study / office which easily can be converted into a 3rd bedroom (comprising of a double sofa bed), and a main guest shower room. Property is being offered fully furnished, parquet flooring, fully airconditioned, Wi-Fi, and to compliment this lovely apartment there is acess to the roof and it has a private washroom / storage. Not to be missed!