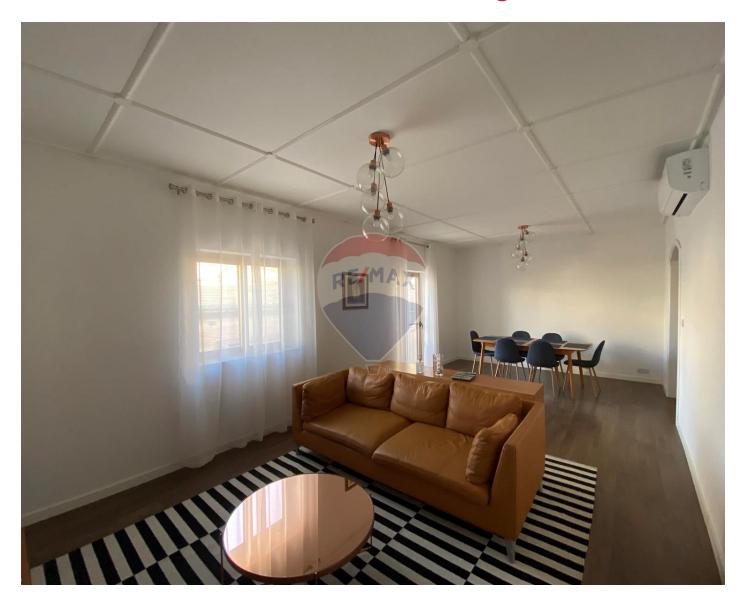

## **Apartment - For Rent - Sliema**

SLIEMA - A centrally located third floor apartment, enjoying plenty of natural light located in the heart of Sliema, close to the promenade, beach, restaurants and Sliema shopping centre. This property comprises an open plan living/dining area leading onto a corner balcony having side seaviews, separate kitchen, master bedroom with an ensuite shower room, spare bedroom (having another double bed) and it leads to another balcony, a study / office which easily can be converted into a 3rd bedroom (comprising of a double sofa bed), and a main guest shower room. Property is being offered fully furnished, parquet flooring, fully airconditioned, Wi-Fi, and to compliment this lovely apartment there is acess to the roof and it has a private washroom / storage. Not to be missed!