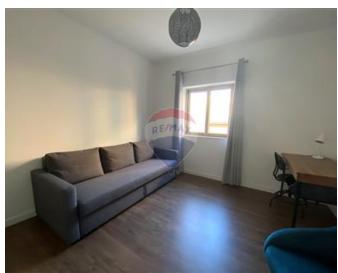

## **Apartment - For Rent - Sliema**

SLIEMA - A centrally located third floor apartment, enjoying plenty of natural light located in the heart of Sliema, close to the promenade, beach, restaurants and Sliema shopping centre. This property comprises an open plan living/dining area leading onto a corner balcony having side seaviews, separate kitchen, master bedroom with an ensuite shower room, spare bedroom (having another double bed) and it leads to another balcony, a study / office which easily can be converted into a 3rd bedroom (comprising of a double sofa bed), and a main guest shower room. Property is being offered fully furnished, parquet flooring, fully airconditioned, Wi-Fi, and to compliment this lovely apartment there is acess to the roof and it has a private washroom / storage. Not to be missed!

### Rooms

- ✓ Living/Dining : 0 x 0 m (0 m2)
- ✓ Kitchen: 0 x 0 m (0 m2)
- ✓ Double Bedroom : 0 x 0 m (0 m2)
- ✓ Double Bedroom : 0 x 0 m (0 m2)
- ✓ Double Bedroom : 0 x 0 m (0 m2)
- ✓ Shower Ensuite : 0 x 0 m (0 m2)
- ✓ Shower: 0 x 0 m (0 m2)
- Laundry: 0 x 0 m (0 m2)