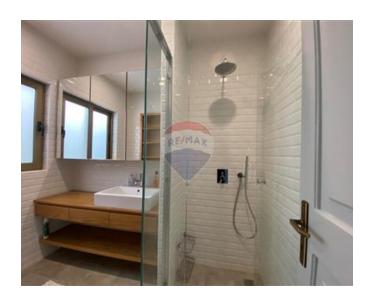

## **Apartment - For Rent - Sliema**

SLIEMA - A centrally located third floor apartment, enjoying plenty of natural light located in the heart of Sliema, close to the promenade, beach, restaurants and Sliema shopping centre. This property comprises an open plan living/dining area leading onto a corner balcony having side seaviews, separate kitchen, master bedroom with an ensuite shower room, spare bedroom (having another double bed) and it leads to another balcony, a study / office which easily can be converted into a 3rd bedroom (comprising of a double sofa bed), and a main guest shower room. Property is being offered fully furnished, parquet flooring, fully airconditioned, Wi-Fi, and to compliment this lovely apartment there is acess to the roof and it has a private washroom / storage. Not to be missed!

### Rooms

- ✓ Living/Dining : 0 x 0 m (0 m2)
- ✓ Kitchen: 0 x 0 m (0 m2)
- ✓ Double Bedroom : 0 x 0 m (0 m2)
- ✓ Double Bedroom : 0 x 0 m (0 m2)
- ✓ Double Bedroom : 0 x 0 m (0 m2)
- ✓ Shower Ensuite : 0 x 0 m (0 m2)
- ✓ Shower: 0 x 0 m (0 m2)
- Laundry: 0 x 0 m (0 m2)