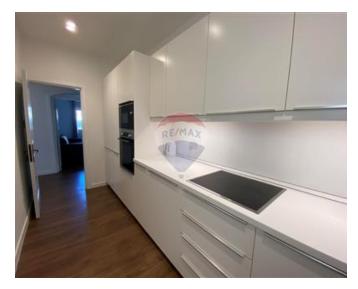

## **Apartment - For Rent - Sliema**

SLIEMA - A centrally located third floor apartment, enjoying plenty of natural light located in the heart of Sliema, close to the promenade, beach, restaurants and Sliema shopping centre. This property comprises an open plan living/dining area leading onto a corner balcony having side seaviews, separate kitchen, master bedroom with an ensuite shower room, spare bedroom (having another double bed) and it leads to another balcony, a study / office which easily can be converted into a 3rd bedroom (comprising of a double sofa bed), and a main guest shower room. Property is being offered fully furnished, parquet flooring, fully airconditioned, Wi-Fi, and to compliment this lovely apartment there is acess to the roof and it has a private washroom / storage. Not to be missed!