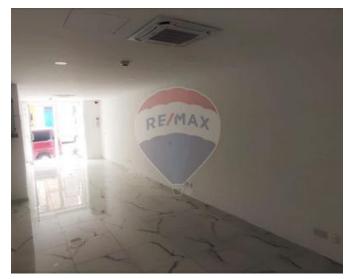

## **Shop - For Rent - San Gwann**

SAN GWANN - Located in the heart of a busy commercial area, on a main road and surrounded by all amenities is this commercial property measuring 45 square meters. Having its own private entrance, this property offers an open plan layout which is air-conditioned, and also a bathroom with a shower. Being rented out unfurnished but ready to move into. Not to be missed!

### **Features**

- Ceramic Floor
- ✓ A/C

- Electricity Utility
- Skirting