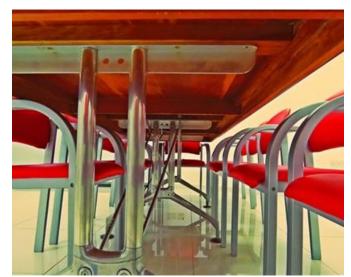

## Office Space - For Rent - San Gwann

Serviced office space located in a central area which is easily accessible. Measuring 14sqm, ideal for 3 work stations. Finished to the highest of standard, fully furnished, equipped and ready to move into, including air conditioning, telephones and internet connection. The reception area is manned between 8am and 5pm. There is use of two communal boardrooms, male & female toilets, kitchenette and a lounge area/ terrace, where one can make use of free Wi-Fi and enjoy stunning views. Easy parking in the area. Water & Electricity expenses are included in the price. Viewings are highly recommended, very good value for money.