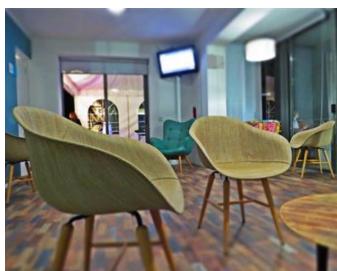

## Office Space - For Rent - San Gwann

Serviced office space located in a central area which is easily accessible. Measuring 14sqm, ideal for 3 work stations. Finished to the highest of standard, fully furnished, equipped and ready to move into, including air conditioning, telephones and internet connection. The reception area is manned between 8am and 5pm. There is use of two communal boardrooms, male & female toilets, kitchenette and a lounge area/ terrace, where one can make use of free Wi-Fi and enjoy stunning views. Easy parking in the area. Water & Electricity expenses are included in the price. Viewings are highly recommended, very good value for money.