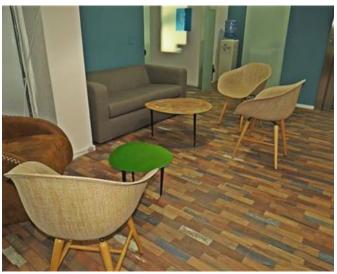

## Office Space - For Rent - San Gwann

Serviced office space located in a central area which is easily accessible. Measuring 14sqm, ideal for 3 work stations. Finished to the highest of standard, fully furnished, equipped and ready to move into, including air conditioning, telephones and internet connection. The reception area is manned between 8am and 5pm. There is use of two communal boardrooms, male & female toilets, kitchenette and a lounge area/ terrace, where one can make use of free Wi-Fi and enjoy stunning views. Easy parking in the area. Water & Electricity expenses are included in the price. Viewings are highly recommended, very good value for money.