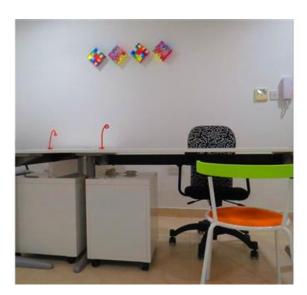

## Office Space - For Rent - San Gwann

Serviced office space located in a central area which is easily accessible. Measuring 14sqm, ideal for 3 work stations. Finished to the highest of standard, fully furnished, equipped and ready to move into, including air conditioning, telephones and internet connection. The reception area is manned between 8am and 5pm. There is use of two communal boardrooms, male & female toilets, kitchenette and a lounge area/ terrace, where one can make use of free Wi-Fi and enjoy stunning views. Easy parking in the area. Water & Electricity expenses are included in the price. Viewings are highly recommended, very good value for money.