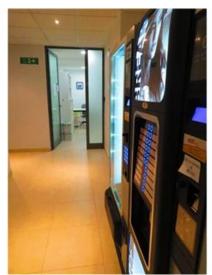

## Office Space - For Rent - San Gwann

Serviced office space located in a central area which is easily accessible. Measuring 14sqm, ideal for 3 work stations. Finished to the highest of standard, fully furnished, equipped and ready to move into, including air conditioning, telephones and internet connection. The reception area is manned between 8am and 5pm. There is use of two communal boardrooms, male & female toilets, kitchenette and a lounge area/ terrace, where one can make use of free Wi-Fi and enjoy stunning views. Easy parking in the area. Water & Electricity expenses are included in the price. Viewings are highly recommended, very good value for money.