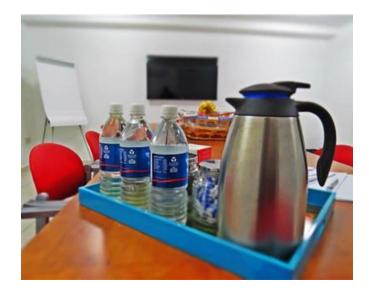

## Office Space - For Rent - San Gwann

Serviced office space located in a central area which is easily accessible. Measuring 14sqm, ideal for 3 work stations. Finished to the highest of standard, fully furnished, equipped and ready to move into, including air conditioning, telephones and internet connection. The reception area is manned between 8am and 5pm. There is use of two communal boardrooms, male & female toilets, kitchenette and a lounge area/ terrace, where one can make use of free Wi-Fi and enjoy stunning views. Easy parking in the area. Water & Electricity expenses are included in the price. Viewings are highly recommended, very good value for money.