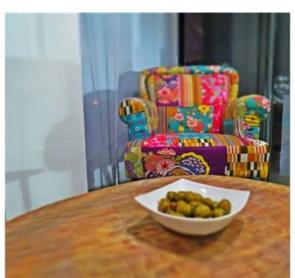

## Office Space - For Rent - San Gwann

Serviced office space located in a central area which is easily accessible. Measuring 14sqm, ideal for 3 work stations. Finished to the highest of standard, fully furnished, equipped and ready to move into, including air conditioning, telephones and internet connection. The reception area is manned between 8am and 5pm. There is use of two communal boardrooms, male & female toilets, kitchenette and a lounge area/ terrace, where one can make use of free Wi-Fi and enjoy stunning views. Easy parking in the area. Water & Electricity expenses are included in the price. Viewings are highly recommended, very good value for money.