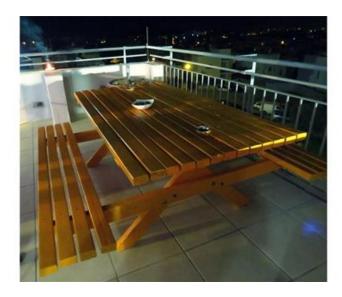

## Office Space - For Rent - San Gwann

Serviced office space located in a central area which is easily accessible. Measuring 14sqm, ideal for 3 work stations. Finished to the highest of standard, fully furnished, equipped and ready to move into, including air conditioning, telephones and internet connection. The reception area is manned between 8am and 5pm. There is use of two communal boardrooms, male & female toilets, kitchenette and a lounge area/ terrace, where one can make use of free Wi-Fi and enjoy stunning views. Easy parking in the area. Water & Electricity expenses are included in the price. Viewings are highly recommended, very good value for money.