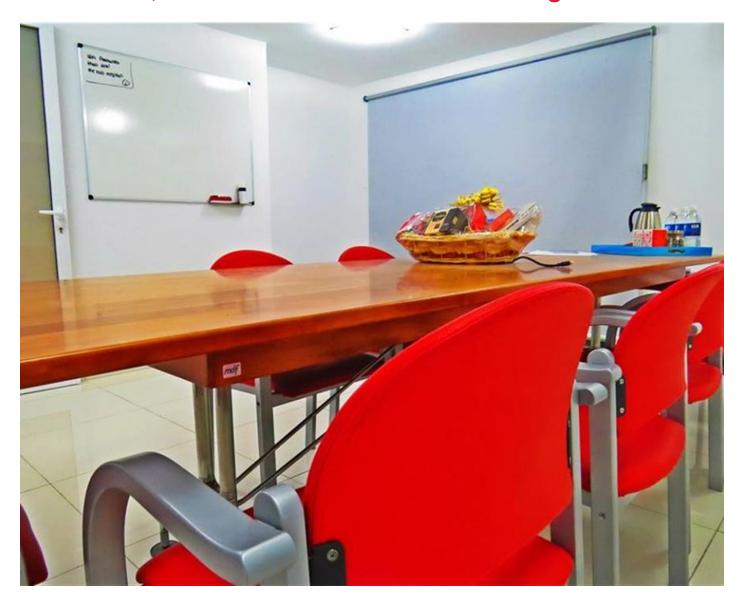

## Office Space - For Rent - San Gwann

Serviced office space located in a central area which is easily accessible. Measuring 14sqm, ideal for 3 work stations. Finished to the highest of standard, fully furnished, equipped and ready to move into, including air conditioning, telephones and internet connection. The reception area is manned between 8am and 5pm. There is use of two communal boardrooms, male & female toilets, kitchenette and a lounge area/ terrace, where one can make use of free Wi-Fi and enjoy stunning views. Easy parking in the area. Water & Electricity expenses are included in the price. Viewings are highly recommended, very good value for money.