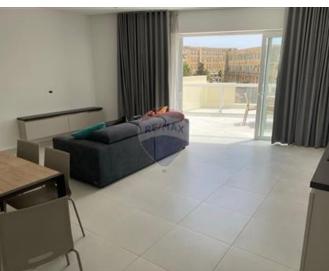

## **Penthouse - For Rent - Pieta**

PIETA - Bright and spacious, modern and highly finished Penthouse located in this newly renovated block, close to amenities and public transport. Property comprises an open plan (fully equipped) kitchen / living / dining area leading to a spacious terrace, perfect for entertaining, enjoying side sea views. Two double bedrooms, main bathroom. Fully air conditioned and equipped throughout, flat screen TV, washing machine, dishwasher. Also available is an optional lock up garage.

#### Rooms

- Kitchen/Living/Dining : 0 x 0 m (0 m2)
- Double Bedroom : 0 x 0 m (0 m2)
- Double Bedroom : 0 x 0 m (0 m2)
- Bathroom : 0 x 0 m (0 m2)

- Kitchen/Dinette
- Soffit Ceilings
- A/C
- 🗸 Wi-Fi
- Terrace