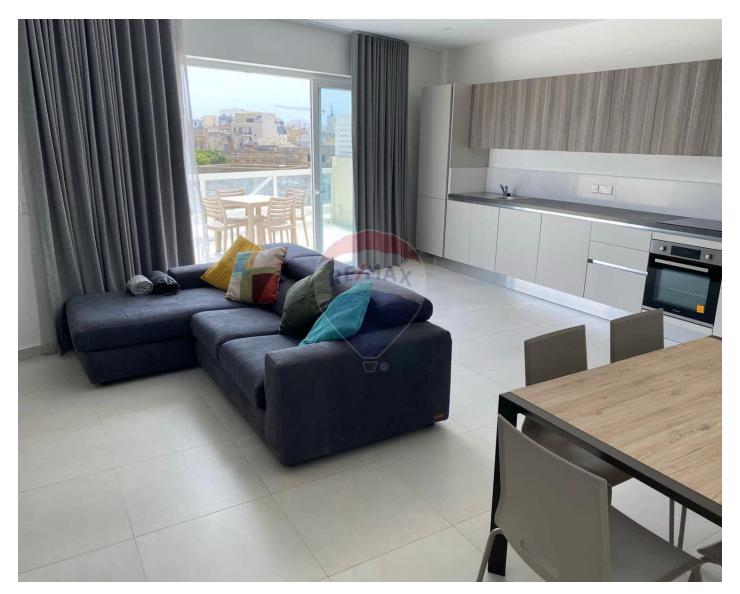

## **Penthouse - For Rent - Pieta**

PIETA - Bright and spacious, modern and highly finished Penthouse located in this newly renovated block, close to amenities and public transport. Property comprises an open plan (fully equipped) kitchen / living / dining area leading to a spacious terrace, perfect for entertaining, enjoying side sea views. Two double bedrooms, main bathroom. Fully air conditioned and equipped throughout, flat screen TV, washing machine, dishwasher. Also available is an optional lock up garage.

#### Rooms

- Kitchen/Living/Dining : 0 x 0 m (0 m2)
- Double Bedroom : 0 x 0 m (0 m2)
- Double Bedroom : 0 x 0 m (0 m2)
- Bathroom : 0 x 0 m (0 m2)

- Kitchen/Dinette
- Soffit Ceilings
- A/C
- 🗸 Wi-Fi
- Terrace