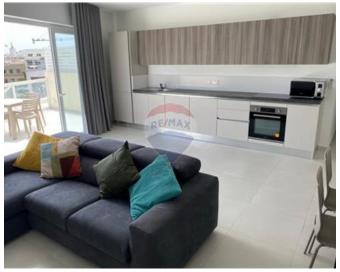

## **Penthouse - For Rent - Pieta**

PIETA - Bright and spacious, modern and highly finished Penthouse located in this newly renovated block, close to amenities and public transport. Property comprises an open plan (fully equipped) kitchen / living / dining area leading to a spacious terrace, perfect for entertaining, enjoying side sea views. Two double bedrooms, main bathroom. Fully air conditioned and equipped throughout, flat screen TV, washing machine, dishwasher. Also available is an optional lock up garage.

#### Rooms

- Kitchen/Living/Dining : 0 x 0 m (0 m2)
- Double Bedroom : 0 x 0 m (0 m2)
- Double Bedroom : 0 x 0 m (0 m2)
- Bathroom : 0 x 0 m (0 m2)

- Kitchen/Dinette
- Soffit Ceilings
- A/C
- 🗸 Wi-Fi
- Terrace