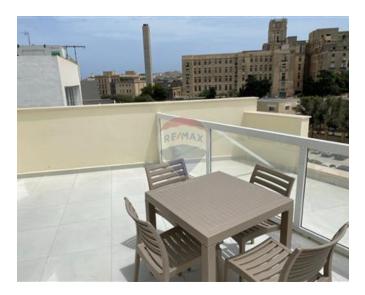

## **Penthouse - For Rent - Pieta**

PIETA - Bright and spacious, modern and highly finished Penthouse located in this newly renovated block, close to amenities and public transport. Property comprises an open plan (fully equipped) kitchen / living / dining area leading to a spacious terrace, perfect for entertaining, enjoying side sea views. Two double bedrooms, main bathroom. Fully air conditioned and equipped throughout, flat screen TV, washing machine, dishwasher. Also available is an optional lock up garage.