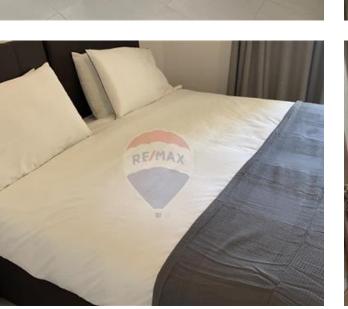

## **Penthouse - For Rent - Pieta**

PIETA - Bright and spacious, modern and highly finished Penthouse located in this newly renovated block, close to amenities and public transport. Property comprises an open plan (fully equipped) kitchen / living / dining area leading to a spacious terrace, perfect for entertaining, enjoying side sea views. Two double bedrooms, main bathroom. Fully air conditioned and equipped throughout, flat screen TV, washing machine, dishwasher. Also available is an optional lock up garage.

#### Rooms

- Kitchen/Living/Dining : 0 x 0 m (0 m2)
- Double Bedroom : 0 x 0 m (0 m2)
- Double Bedroom : 0 x 0 m (0 m2)
- Bathroom : 0 x 0 m (0 m2)

- Kitchen/Dinette
- Soffit Ceilings
- A/C
- 🗸 Wi-Fi
- Terrace