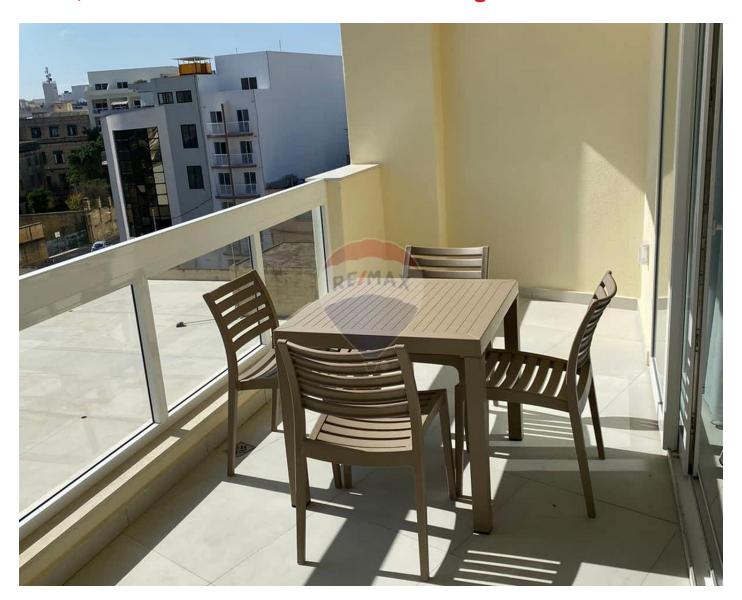

## **Apartment - For Rent - Pieta**

PIETA - Modern, highly finished apartment located on the seventh floor of this newly renovated block, close to amenities and public transport. Property comprises an open plan (fully equipped) kitchen / living / dining area leading to a terrace, perfect for entertaining. Two double bedrooms, Two bathrooms (main being en-suite). Fully air conditioned and equipped throughout, flat screen TV, washing machine, dishwasher. Also available is an optional lock up garage.

### **Features**

- ✓ Lift
- Ceramic Floor
- Electricity Utility
- Gypsum Plastering
- ✓ Skirting
- Passenger Lift

- Kitchen/Dinette
- En Suite
- Soffit Ceilings
- ✓ A/C
- ✓ Wi-Fi
- Terrace