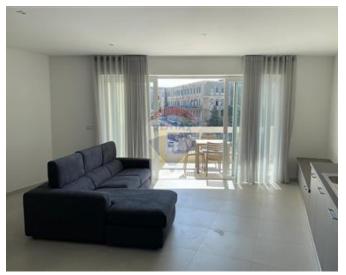

## **Apartment - For Rent - Pieta**

PIETA - Modern, highly finished apartment located on the seventh floor of this newly renovated block, close to amenities and public transport. Property comprises an open plan (fully equipped) kitchen / living / dining area leading to a terrace, perfect for entertaining. Two double bedrooms, Two bathrooms (main being en-suite). Fully air conditioned and equipped throughout, flat screen TV, washing machine, dishwasher. Also available is an optional lock up garage.

#### Rooms

- Kitchen/Living/Dining: 0 x 0 m (0 m2)
- ✓ Double Bedroom : 0 x 0 m (0 m2)
- ✓ Double Bedroom : 0 x 0 m (0 m2)
- Bathroom Ensuite : 0 x 0 m (0 m2)
- ✓ Bathroom : 0 x 0 m (0 m2)