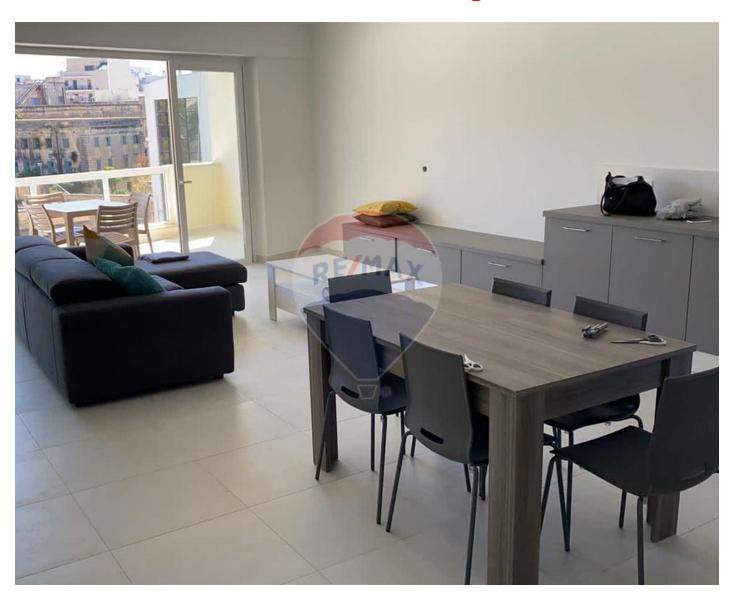

## **Apartment - For Rent - Pieta**

PIETA - Modern, highly finished apartment located on the seventh floor of this newly renovated block, close to amenities and public transport. Property comprises an open plan (fully equipped) kitchen / living / dining area leading to a terrace, perfect for entertaining. Three double bedrooms, Two bathrooms (main being en-suite). Fully air conditioned and equipped throughout, flat screen TV, washing machine, dishwasher. Also available is an optional lock up garage.