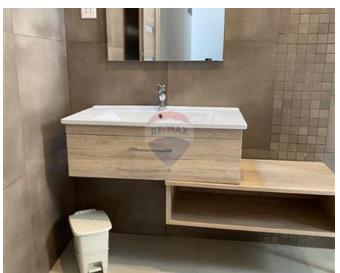

## **Apartment - For Rent - Pieta**

PIETA - Modern, highly finished apartment located on the sixth floor of this newly renovated seafront block, close to amenities and public transport. Property comprises an open plan (fully equipped) kitchen / living / dining area leading to a spacious terrace enjoying lovely Marina and far reaching sea views. Three double bedrooms, Two bathrooms (main being en-suite). Fully air conditioned and equipped throughout, flat screen TV, washing machine, dishwasher. Also available is an optional lock up garage.

#### **Features**

- ✓ Lift
- Ceramic Floor
- Electricity Utility
- Gypsum Plastering
- Skirting
- Terrace

- Kitchen/Dinette
- En Suite
- Soffit Ceilings
- ✓ A/C
- ✓ Wi-Fi