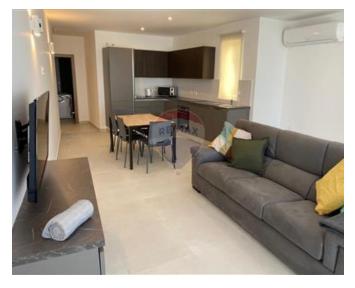

## **Apartment - For Rent - Pieta**

PIETA - Modern, highly finished apartment located on the sixth floor of this newly renovated seafront block, close to amenities and public transport. Property comprises an open plan (fully equipped) kitchen / living / dining area leading to a spacious terrace enjoying lovely Marina and far reaching sea views. Three double bedrooms, Two bathrooms (main being en-suite). Fully air conditioned and equipped throughout, flat screen TV, washing machine, dishwasher. Also available is an optional lock up garage.

#### **Features**

- ✓ Lift
- Ceramic Floor
- Electricity Utility
- Gypsum Plastering
- Skirting
- Terrace

- Kitchen/Dinette
- En Suite
- Soffit Ceilings
- ✓ A/C
- ✓ Wi-Fi