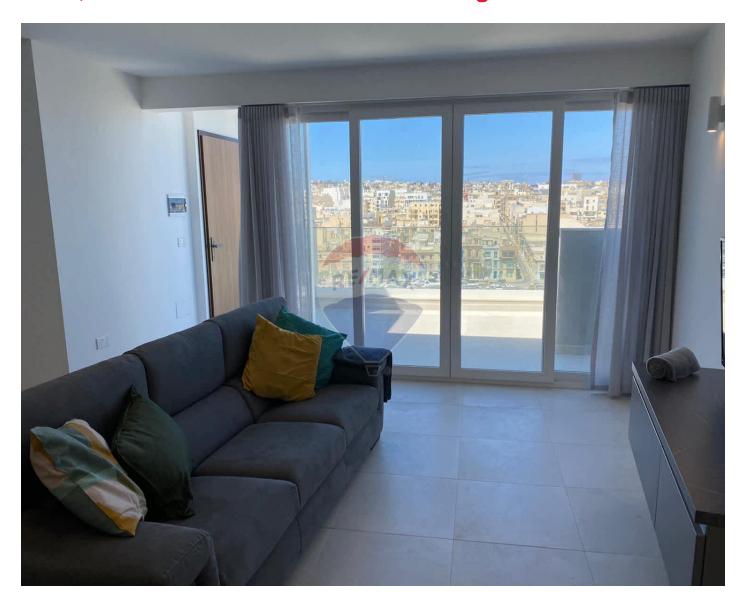

## **Apartment - For Rent - Pieta**

PIETA - Modern, highly finished apartment located on the sixth floor of this newly renovated seafront block, close to amenities and public transport. Property comprises an open plan (fully equipped) kitchen / living / dining area leading to a spacious terrace enjoying lovely Marina and far reaching sea views. Three double bedrooms, Two bathrooms (main being en-suite). Fully air conditioned and equipped throughout, flat screen TV, washing machine, dishwasher. Also available is an optional lock up garage.

# **Gallery**

**RE/MAX Elite - Sliema** RE/MAX Elite - Sliema

M: 21344204

E: elt@remax.com.mt

T: 21344204