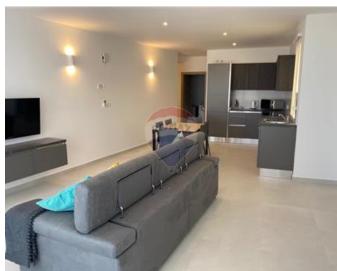

## **Apartment - For Rent - Pieta**

PIETA - Modern, highly finished apartment located on the sixth floor of this newly renovated seafront block, close to amenities and public transport. Property comprises an open plan (fully equipped) kitchen / living / dining area leading to a spacious terrace enjoying lovely Marina and far reaching sea views. Three double bedrooms, Two bathrooms (main being en-suite). Fully air conditioned and equipped throughout, flat screen TV, washing machine, dishwasher. Also available is an optional lock up garage.

### Rooms

- Kitchen/Living/Dining: 0 x 0 m (0 m2)
- ✓ Double Bedroom : 0 x 0 m (0 m2)
- ✓ Double Bedroom : 0 x 0 m (0 m2)
- ✓ Double Bedroom : 0 x 0 m (0 m2)
- Bathroom Ensuite : 0 x 0 m (0 m2)
- ✓ Bathroom : 0 x 0 m (0 m2)