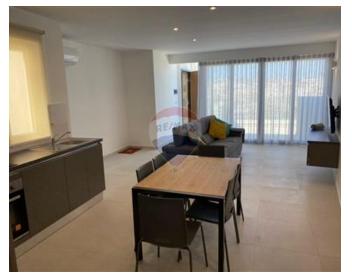

## **Apartment - For Rent - Pieta**

PIETA - Modern, highly finished apartment located on the sixth floor of this newly renovated seafront block, close to amenities and public transport. Property comprises an open plan (fully equipped) kitchen / living / dining area leading to a spacious terrace enjoying lovely Marina and far reaching sea views. Three double bedrooms, Two bathrooms (main being en-suite). Fully air conditioned and equipped throughout, flat screen TV, washing machine, dishwasher. Also available is an optional lock up garage.

### Rooms

- Kitchen/Living/Dining: 0 x 0 m (0 m2)
- ✓ Double Bedroom : 0 x 0 m (0 m2)
- ✓ Double Bedroom : 0 x 0 m (0 m2)
- ✓ Double Bedroom : 0 x 0 m (0 m2)
- Bathroom Ensuite : 0 x 0 m (0 m2)
- ✓ Bathroom : 0 x 0 m (0 m2)