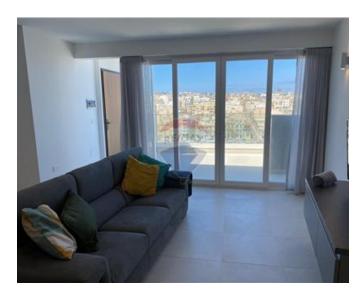

## **Apartment - For Rent - Pieta**

PIETA - Modern, highly finished apartment located on the sixth floor of this newly renovated seafront block, close to amenities and public transport. Property comprises an open plan (fully equipped) kitchen / living / dining area leading to a spacious terrace enjoying lovely Marina and far reaching sea views. Three double bedrooms, Two bathrooms (main being en-suite). Fully air conditioned and equipped throughout, flat screen TV, washing machine, dishwasher. Also available is an optional lock up garage.

#### **Features**

- ✓ Lift
- Ceramic Floor
- Electricity Utility
- Gypsum Plastering
- Skirting
- Terrace

- Kitchen/Dinette
- En Suite
- Soffit Ceilings
- ✓ A/C
- ✓ Wi-Fi