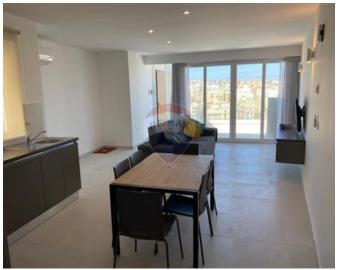

## **Apartment - For Rent - Pieta**

PIETA - Modern, highly finished apartment located on the sixth floor of this newly renovated seafront block, close to amenities and public transport. Property comprises an open plan (fully equipped) kitchen / living / dining area leading to a spacious terrace enjoying lovely Marina and far reaching sea views. Three double bedrooms, Two bathrooms (main being en-suite). Fully air conditioned and equipped throughout, flat screen TV, washing machine, dishwasher. Also available is an optional lock up garage.

# **Gallery**

**RE/MAX Elite - Sliema** RE/MAX Elite - Sliema

M: 21344204

E: elt@remax.com.mt

T: 21344204