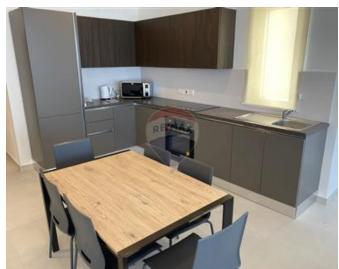

## **Apartment - For Rent - Pieta**

PIETA - Modern, highly finished apartment located on the sixth floor of this newly renovated seafront block, close to amenities and public transport. Property comprises an open plan (fully equipped) kitchen / living / dining area leading to a spacious terrace enjoying lovely Marina and far reaching sea views. Three double bedrooms, Two bathrooms (main being en-suite). Fully air conditioned and equipped throughout, flat screen TV, washing machine, dishwasher. Also available is an optional lock up garage.

#### **Features**

- ✓ Lift
- Ceramic Floor
- Electricity Utility
- Gypsum Plastering
- Skirting
- Terrace

- Kitchen/Dinette
- En Suite
- Soffit Ceilings
- ✓ A/C
- ✓ Wi-Fi