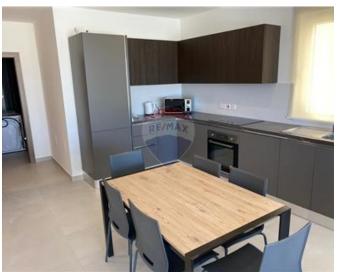

## **Apartment - For Rent - Pieta**

PIETA - Modern, highly finished apartment located on the sixth floor of this newly renovated seafront block, close to amenities and public transport. Property comprises an open plan (fully equipped) kitchen / living / dining area leading to a spacious terrace enjoying lovely Marina and far reaching sea views. Three double bedrooms, Two bathrooms (main being en-suite). Fully air conditioned and equipped throughout, flat screen TV, washing machine, dishwasher. Also available is an optional lock up garage.

# **Gallery**

**RE/MAX Elite - Sliema** RE/MAX Elite - Sliema

M: 21344204

E: elt@remax.com.mt

T: 21344204