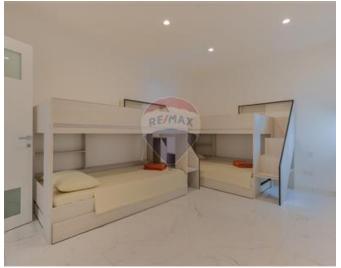

## **Apartment - For Rent - Mellieha**

Mellieha - Amazingly large, 3rd floor apartment set in a special designated area enjoying spectacular and unobstructed country and sea views from its large south facing terrace. Situated on high grounds in a very quiet area, just 400 meters away from the town centre, with supermarkets, cafes and restaurants. Generous accommodation (200Sqm.) is in the form of an open plan kitchen/dining/living area, three double bedrooms all enjoying en-suite shower rooms, guest toilet, wash/store room, private drying terrace and back terrace. This property is fully airconditioned, fully equipped and complemented with an underlying car space.

### Rooms

- ✓ Kitchen/Living/Dining: 0 x 0 m (0 m2)
- ✓ Double Bedroom : 0 x 0 m (0 m2)
- ✓ Double Bedroom : 0 x 0 m (0 m2)
- ✓ Double Bedroom : 0 x 0 m (0 m2)
- ✓ Bathroom Ensuite : 0 x 0 m (0 m2)
- ✓ Shower Ensuite : 0 x 0 m (0 m2)
- ✓ Shower Ensuite : 0 x 0 m (0 m2)
- ✓ Guest Toilet : 0 x 0 m (0 m2)
- ✓ Box Room : 0 x 0 m (0 m2)