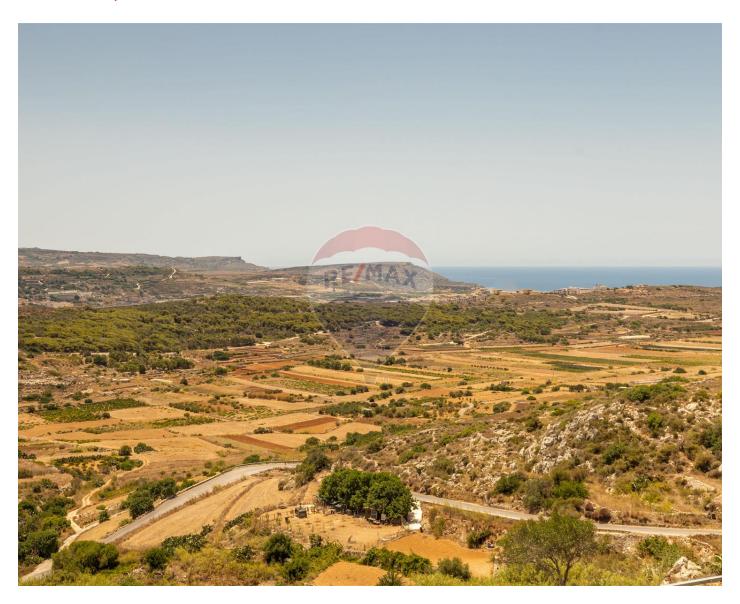

## **Apartment - For Rent - Mellieha**

Mellieha - Amazingly large, 3rd floor apartment set in a special designated area enjoying spectacular and unobstructed country and sea views from its large south facing terrace. Situated on high grounds in a very quiet area, just 400 meters away from the town centre, with supermarkets, cafes and restaurants. Generous accommodation (200Sqm.) is in the form of an open plan kitchen/dining/living area, three double bedrooms all enjoying en-suite shower rooms, guest toilet, wash/store room, private drying terrace and back terrace. This property is fully airconditioned, fully equipped and complemented with an underlying car space.