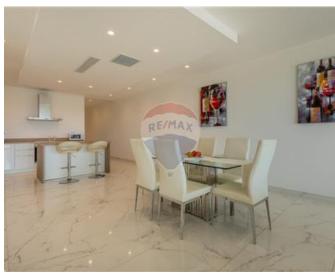

## **Apartment - For Rent - Mellieha**

Mellieha - Amazingly large, 3rd floor apartment set in a special designated area enjoying spectacular and unobstructed country and sea views from its large south facing terrace. Situated on high grounds in a very quiet area, just 400 meters away from the town centre, with supermarkets, cafes and restaurants. Generous accommodation (200Sqm.) is in the form of an open plan kitchen/dining/living area, three double bedrooms all enjoying en-suite shower rooms, guest toilet, wash/store room, private drying terrace and back terrace. This property is fully airconditioned, fully equipped and complemented with an underlying car space.

# **Gallery**

**RE/MAX Elite - Sliema** RE/MAX Elite - Sliema

M: 21344204

E: elt@remax.com.mt

T: 21344204