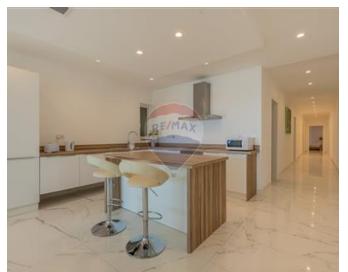

## **Apartment - For Rent - Mellieha**

Mellieha - Amazingly large, 3rd floor apartment set in a special designated area enjoying spectacular and unobstructed country and sea views from its large south facing terrace. Situated on high grounds in a very quiet area, just 400 meters away from the town centre, with supermarkets, cafes and restaurants. Generous accommodation (200Sqm.) is in the form of an open plan kitchen/dining/living area, three double bedrooms all enjoying en-suite shower rooms, guest toilet, wash/store room, private drying terrace and back terrace. This property is fully airconditioned, fully equipped and complemented with an underlying car space.

### Rooms

- ✓ Kitchen/Living/Dining: 0 x 0 m (0 m2)
- ✓ Double Bedroom : 0 x 0 m (0 m2)
- ✓ Double Bedroom : 0 x 0 m (0 m2)
- ✓ Double Bedroom : 0 x 0 m (0 m2)
- ✓ Bathroom Ensuite : 0 x 0 m (0 m2)
- ✓ Shower Ensuite : 0 x 0 m (0 m2)
- ✓ Shower Ensuite : 0 x 0 m (0 m2)
- ✓ Guest Toilet : 0 x 0 m (0 m2)
- ✓ Box Room : 0 x 0 m (0 m2)