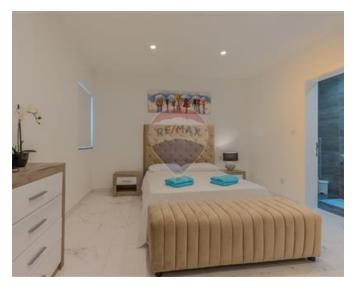

## **Apartment - For Rent - Mellieha**

Mellieha - Amazingly large, 3rd floor apartment set in a special designated area enjoying spectacular and unobstructed country and sea views from its large south facing terrace. Situated on high grounds in a very quiet area, just 400 meters away from the town centre, with supermarkets, cafes and restaurants. Generous accommodation (200Sqm.) is in the form of an open plan kitchen/dining/living area, three double bedrooms all enjoying en-suite shower rooms, guest toilet, wash/store room, private drying terrace and back terrace. This property is fully airconditioned, fully equipped and complemented with an underlying car space.

### Rooms

- ✓ Kitchen/Living/Dining: 0 x 0 m (0 m2)
- ✓ Double Bedroom : 0 x 0 m (0 m2)
- ✓ Double Bedroom : 0 x 0 m (0 m2)
- ✓ Double Bedroom : 0 x 0 m (0 m2)
- ✓ Bathroom Ensuite : 0 x 0 m (0 m2)
- ✓ Shower Ensuite : 0 x 0 m (0 m2)
- ✓ Shower Ensuite : 0 x 0 m (0 m2)
- ✓ Guest Toilet : 0 x 0 m (0 m2)
- ✓ Box Room : 0 x 0 m (0 m2)