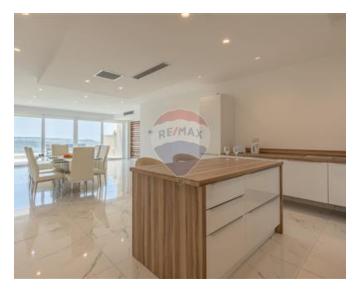

## **Apartment - For Rent - Mellieha**

Mellieha - Amazingly large, 3rd floor apartment set in a special designated area enjoying spectacular and unobstructed country and sea views from its large south facing terrace. Situated on high grounds in a very quiet area, just 400 meters away from the town centre, with supermarkets, cafes and restaurants. Generous accommodation (200Sqm.) is in the form of an open plan kitchen/dining/living area, three double bedrooms all enjoying en-suite shower rooms, guest toilet, wash/store room, private drying terrace and back terrace. This property is fully airconditioned, fully equipped and complemented with an underlying car space.

# **Gallery**

**RE/MAX Elite - Sliema** RE/MAX Elite - Sliema

M: 21344204

E: elt@remax.com.mt

T: 21344204