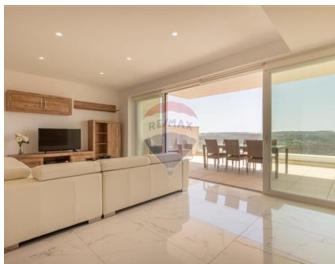

## **Apartment - For Rent - Mellieha**

Mellieha - Amazingly large, 3rd floor apartment set in a special designated area enjoying spectacular and unobstructed country and sea views from its large south facing terrace. Situated on high grounds in a very quiet area, just 400 meters away from the town centre, with supermarkets, cafes and restaurants. Generous accommodation (200Sqm.) is in the form of an open plan kitchen/dining/living area, three double bedrooms all enjoying en-suite shower rooms, guest toilet, wash/store room, private drying terrace and back terrace. This property is fully airconditioned, fully equipped and complemented with an underlying car space.