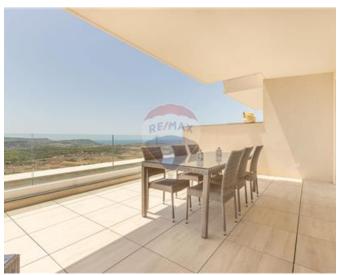

## **Apartment - For Rent - Mellieha**

Mellieha - Amazingly large, 3rd floor apartment set in a special designated area enjoying spectacular and unobstructed country and sea views from its large south facing terrace. Situated on high grounds in a very quiet area, just 400 meters away from the town centre, with supermarkets, cafes and restaurants. Generous accommodation (200Sqm.) is in the form of an open plan kitchen/dining/living area, three double bedrooms all enjoying en-suite shower rooms, guest toilet, wash/store room, private drying terrace and back terrace. This property is fully airconditioned, fully equipped and complemented with an underlying car space.