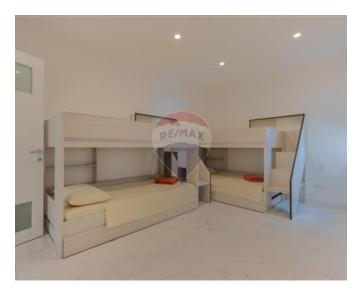

## **Apartment - For Rent - Mellieha**

Mellieha - Amazingly large, 3rd floor apartment set in a special designated area enjoying spectacular and unobstructed country and sea views from its large south facing terrace. Situated on high grounds in a very quiet area, just 400 meters away from the town centre, with supermarkets, cafes and restaurants. Generous accommodation (200Sqm.) is in the form of an open plan kitchen/dining/living area, three double bedrooms all enjoying en-suite shower rooms, guest toilet, wash/store room, private drying terrace and back terrace. This property is fully airconditioned, fully equipped and complemented with an underlying car space.

### Rooms

- ✓ Kitchen/Living/Dining: 0 x 0 m (0 m2)
- ✓ Double Bedroom : 0 x 0 m (0 m2)
- ✓ Double Bedroom : 0 x 0 m (0 m2)
- ✓ Double Bedroom : 0 x 0 m (0 m2)
- ✓ Bathroom Ensuite : 0 x 0 m (0 m2)
- ✓ Shower Ensuite : 0 x 0 m (0 m2)
- ✓ Shower Ensuite : 0 x 0 m (0 m2)
- ✓ Guest Toilet : 0 x 0 m (0 m2)
- ✓ Box Room : 0 x 0 m (0 m2)