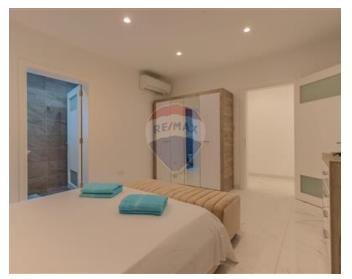

## **Apartment - For Rent - Mellieha**

Mellieha - Amazingly large, 3rd floor apartment set in a special designated area enjoying spectacular and unobstructed country and sea views from its large south facing terrace. Situated on high grounds in a very quiet area, just 400 meters away from the town centre, with supermarkets, cafes and restaurants. Generous accommodation (200Sqm.) is in the form of an open plan kitchen/dining/living area, three double bedrooms all enjoying en-suite shower rooms, guest toilet, wash/store room, private drying terrace and back terrace. This property is fully airconditioned, fully equipped and complemented with an underlying car space.

### Rooms

- ✓ Kitchen/Living/Dining: 0 x 0 m (0 m2)
- ✓ Double Bedroom : 0 x 0 m (0 m2)
- ✓ Double Bedroom : 0 x 0 m (0 m2)
- ✓ Double Bedroom : 0 x 0 m (0 m2)
- ✓ Bathroom Ensuite : 0 x 0 m (0 m2)
- ✓ Shower Ensuite : 0 x 0 m (0 m2)
- ✓ Shower Ensuite : 0 x 0 m (0 m2)
- ✓ Guest Toilet : 0 x 0 m (0 m2)
- ✓ Box Room : 0 x 0 m (0 m2)