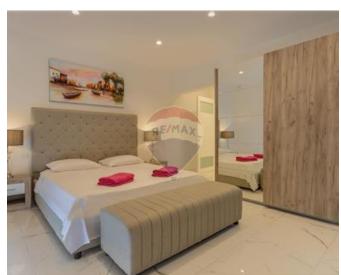

## **Apartment - For Rent - Mellieha**

Mellieha - Amazingly large, 3rd floor apartment set in a special designated area enjoying spectacular and unobstructed country and sea views from its large south facing terrace. Situated on high grounds in a very quiet area, just 400 meters away from the town centre, with supermarkets, cafes and restaurants. Generous accommodation (200Sqm.) is in the form of an open plan kitchen/dining/living area, three double bedrooms all enjoying en-suite shower rooms, guest toilet, wash/store room, private drying terrace and back terrace. This property is fully airconditioned, fully equipped and complemented with an underlying car space.

### Rooms

- ✓ Kitchen/Living/Dining: 0 x 0 m (0 m2)
- ✓ Double Bedroom : 0 x 0 m (0 m2)
- ✓ Double Bedroom : 0 x 0 m (0 m2)
- ✓ Double Bedroom : 0 x 0 m (0 m2)
- ✓ Bathroom Ensuite : 0 x 0 m (0 m2)
- ✓ Shower Ensuite : 0 x 0 m (0 m2)
- ✓ Shower Ensuite : 0 x 0 m (0 m2)
- ✓ Guest Toilet : 0 x 0 m (0 m2)
- ✓ Box Room : 0 x 0 m (0 m2)