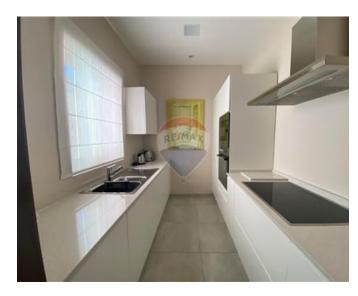

## **Apartment - For Rent - Sliema**

SLIEMA - Centrally located apartment close to all amenities and the main promenade. This apartment comprises of a good size living/dining area leading onto a balcony which offers side sea views, a separate fully equipped kitchen, two double bedrooms (main with en-suite), a single bedroom (study) with a sofa bed and a guest bathroom. This apartment is air conditioned throughout and is served with a lift.

### Rooms

- ✓ Living/Dining : 0 x 0 m (0 m2)
- ✓ Kitchen: 0 x 0 m (0 m2)
- ✓ Double Bedroom : 0 x 0 m (0 m2)
- ✓ Double Bedroom : 0 x 0 m (0 m2)
- Single Bedroom : 0 x 0 m (0 m2)
- ✓ Bathroom Ensuite : 0 x 0 m (0 m2)
- Bathroom: 0 x 0 m (0 m2)