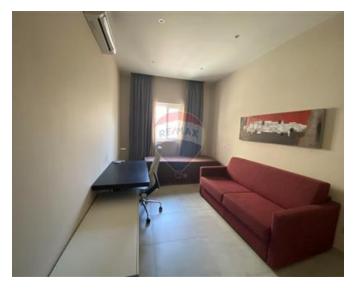

## **Apartment - For Rent - Sliema**

SLIEMA - Centrally located apartment close to all amenities and the main promenade. This apartment comprises of a good size living/dining area leading onto a balcony which offers side sea views, a separate fully equipped kitchen, two double bedrooms (main with en-suite), a single bedroom (study) with a sofa bed and a guest bathroom. This apartment is air conditioned throughout and is served with a lift.

### Rooms

- ✓ Living/Dining : 0 x 0 m (0 m2)
- ✓ Kitchen: 0 x 0 m (0 m2)
- ✓ Double Bedroom : 0 x 0 m (0 m2)
- ✓ Double Bedroom : 0 x 0 m (0 m2)
- Single Bedroom : 0 x 0 m (0 m2)
- ✓ Bathroom Ensuite : 0 x 0 m (0 m2)
- Bathroom: 0 x 0 m (0 m2)