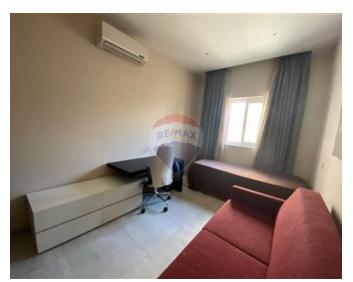

## **Apartment - For Rent - Sliema**

SLIEMA - Centrally located apartment close to all amenities and the main promenade. This apartment comprises of a good size living/dining area leading onto a balcony which offers side sea views, a separate fully equipped kitchen, two double bedrooms (main with en-suite), a single bedroom (study) with a sofa bed and a guest bathroom. This apartment is air conditioned throughout and is served with a lift.

### Rooms

- ✓ Living/Dining : 0 x 0 m (0 m2)
- ✓ Kitchen: 0 x 0 m (0 m2)
- ✓ Double Bedroom : 0 x 0 m (0 m2)
- ✓ Double Bedroom : 0 x 0 m (0 m2)
- Single Bedroom : 0 x 0 m (0 m2)
- ✓ Bathroom Ensuite : 0 x 0 m (0 m2)
- Bathroom: 0 x 0 m (0 m2)