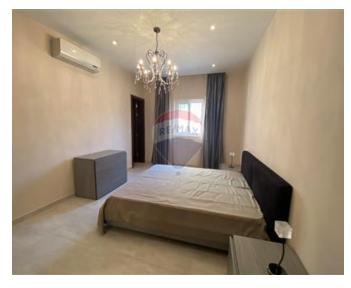

## **Apartment - For Rent - Sliema**

SLIEMA - Centrally located apartment close to all amenities and the main promenade. This apartment comprises of a good size living/dining area leading onto a balcony which offers side sea views, a separate fully equipped kitchen, two double bedrooms (main with en-suite), a single bedroom (study) with a sofa bed and a guest bathroom. This apartment is air conditioned throughout and is served with a lift.

### Rooms

- ✓ Living/Dining : 0 x 0 m (0 m2)
- ✓ Kitchen: 0 x 0 m (0 m2)
- ✓ Double Bedroom : 0 x 0 m (0 m2)
- ✓ Double Bedroom : 0 x 0 m (0 m2)
- Single Bedroom : 0 x 0 m (0 m2)
- ✓ Bathroom Ensuite : 0 x 0 m (0 m2)
- Bathroom: 0 x 0 m (0 m2)