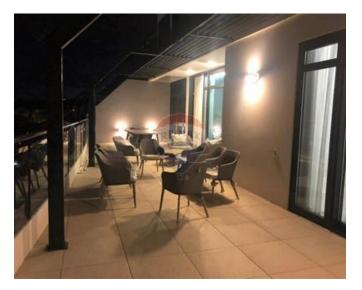

### **Apartment - For Rent - St Julian's**

PENDER PLACE - Finished to an excellent standard and forming part of a prestigious development, this spacious corner apartment is situated in a sought after location close to all amenities. The apartment features a tastefully furnished, spacious and fully equipped kitchen with high quality appliances, bright and airy living / dining area, three large double bedrooms ( main bedroom with en suite bathroom), a main bathroom, and laundry / box room. This property offers a large terrace of approx 65 sqm, enjoying far reaching views, and is ideal for entertaining complete with outdoor furniture. Fully air-conditioned, flat screen TV, washing machine, tumble dryer and dishwasher. Must truly be viewed! Also included is one car space.