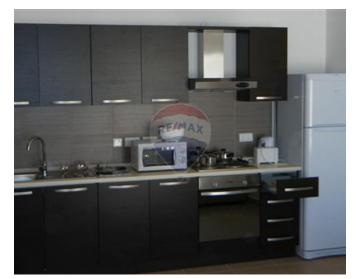

# **Apartment - For Rent - St Julian's**

ST JULIAN'S - Located in the centre of the local nightlife in Paceville. This apartment comprises an open plan kitchen/ living / dining area leading onto a balcony, two double bedrooms and two bathrooms. This property is centrally located, close to all amenities, air conditioned and served with a lift.

### Rooms

- Kitchen/Living/Dining : 0 x 0 m (0 m2)
- Double Bedroom : 0 x 0 m (0 m2)
- Double Bedroom : 0 x 0 m (0 m2)
- Bathroom : 0 x 0 m (0 m2)
- Bathroom : 0 x 0 m (0 m2)

- Ceramic Floor
  - Skirting