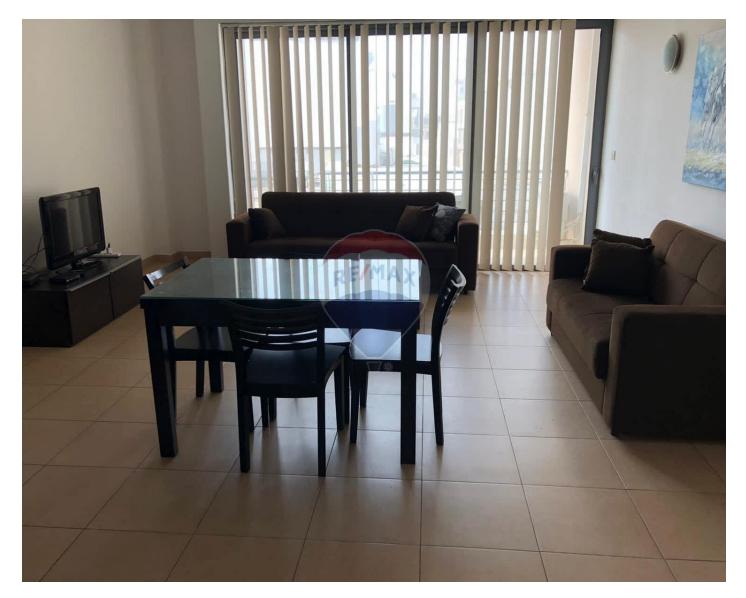

# **Apartment - For Rent - St Julian's**

ST JULIAN'S - Located in the centre of the local nightlife in Paceville. This apartment comprises an open plan kitchen/ living / dining area leading onto a balcony, two double bedrooms and two bathrooms. This property is centrally located, close to all amenities, air conditioned and served with a lift.

### Rooms

- Kitchen/Living/Dining : 0 x 0 m (0 m2)
- Double Bedroom : 0 x 0 m (0 m2)
- Double Bedroom : 0 x 0 m (0 m2)
- Bathroom : 0 x 0 m (0 m2)
- Bathroom : 0 x 0 m (0 m2)

- Ceramic Floor
  - Skirting