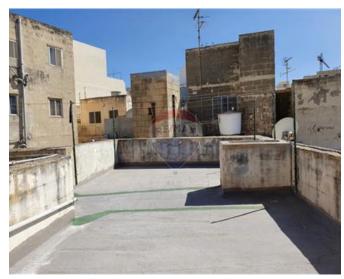

## **Townhouse - For Rent - Sliema**

SLIEMA - Fully furnished townhouse situated at the end of a quiet cul-de-sac, only a few minutes' walk to Balluta Bay. Accommodation is in the form of a living room, dining room, kitchen, bathroom at ground level, and two double bedrooms, a triple room and a bathroom on the first floor. Property further comprises a washroom and two large roof terraces with views.

#### **Features**

Terrace

Balcony

Roof Terrace