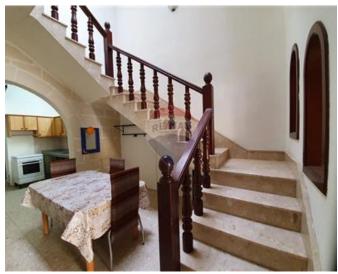

## **Townhouse - For Rent - Sliema**

SLIEMA - Fully furnished townhouse situated at the end of a quiet cul-de-sac, only a few minutes' walk to Balluta Bay. Accommodation is in the form of a living room, dining room, kitchen, bathroom at ground level, and two double bedrooms, a triple room and a bathroom on the first floor. Property further comprises a washroom and two large roof terraces with views.