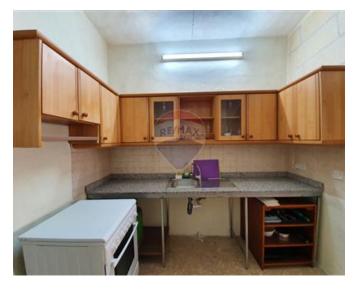

## **Townhouse - For Rent - Sliema**

SLIEMA - Fully furnished townhouse situated at the end of a quiet cul-de-sac, only a few minutes' walk to Balluta Bay. Accommodation is in the form of a living room, dining room, kitchen, bathroom at ground level, and two double bedrooms, a triple room and a bathroom on the first floor. Property further comprises a washroom and two large roof terraces with views.

#### Rooms

- Living : 0 x 0 m (0 m2)
- Kitchen : 0 x 0 m (0 m2)
- Dining : 0 x 0 m (0 m2)
- Double Bedroom : 0 x 0 m (0 m2)
- Double Bedroom : 0 x 0 m (0 m2)
- Double Bedroom : 0 x 0 m (0 m2)
- Bathroom : 0 x 0 m (0 m2)
- Bathroom : 0 x 0 m (0 m2)
- Laundry : 0 x 0 m (0 m2)