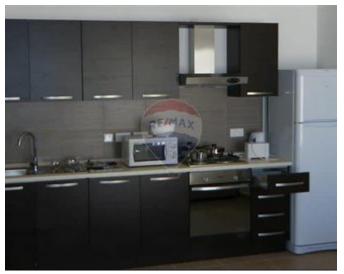

### **Apartment - For Rent - St Julian's**

ST JULIAN"S - Located in the centre of the local nightlife in Paceville. This apartment comprises an open plan kitchen living dining area leading onto a balcony, one bedroom, a main bathroom and a guest toilet. This property is centrally located, close to all amenities, air conditioned and served with a lift.

### Rooms

Kitchen/Living/Dining: 0 x 0 m (0 m2)

✓ Double Bedroom : 0 x 0 m (0 m2)

✓ Bathroom : 0 x 0 m (0 m2)

✓ Guest Toilet : 0 x 0 m (0 m2)