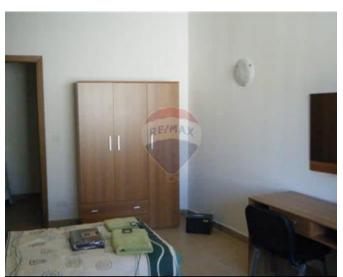

### Rooms

Kitchen/Living/Dining: 0 x 0 m (0 m2)

✓ Double Bedroom : 0 x 0 m (0 m2)

✓ Bathroom : 0 x 0 m (0 m2)

✓ Guest Toilet : 0 x 0 m (0 m2)