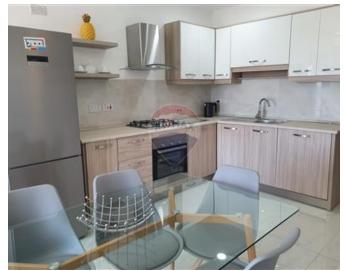

### Penthouse - For Rent - Qrendi

QRENDI - Delightful, brand new penthouse situated in this quiet village, in the Southern Region of Malta. Warm and welcoming accommodation comprises an open plan living/dining/kitchen area leading out to a massive terrace enjoying open country views, main bedroom with en-suite bathroom and walk-in wardrobe, guest bedroom, main bathroom and utility room. Property is fully equipped, air-conditioned and served with a lift.

#### Rooms

Kitchen/Living/Dining: 0 x 0 m (0 m2)

✓ Double Bedroom : 0 x 0 m (0 m2)

✓ Double Bedroom : 0 x 0 m (0 m2)

Bathroom Ensuite : 0 x 0 m (0 m2)

✓ Bathroom : 0 x 0 m (0 m2)