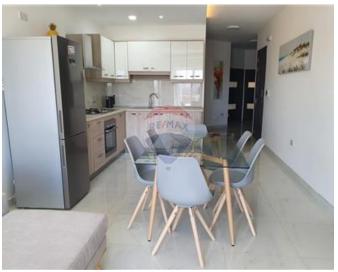

## **Apartment - For Rent - Qrendi**

QRENDI - Delightful, brand new apartment situated in this quiet village, in the Southern Region of Malta. Warm and welcoming accommodation comprises an open plan living/dining/kitchen area enjoying open country views, main bedroom with en-suite bathroom and walk-in wardrobe, two guest bedrooms, main bathroom and utility room. Apartment is fully equipped, air-conditioned and served with a lift. This property is only 10 minutes drive to the airport and it is an ideal location to those who love country walks and looking to reside in a peaceful environment.

## Rooms

- Kitchen/Living/Dining : 0 x 0 m (0 m2)
- Double Bedroom : 0 x 0 m (0 m2)
- Double Bedroom : 0 x 0 m (0 m2)
- Single Bedroom : 0 x 0 m (0 m2)
- Bathroom Ensuite : 0 x 0 m (0 m2)
- Bathroom : 0 x 0 m (0 m2)
- Walk In Wardrobe : 0 x 0 m (0 m2)
- Box Room : 0 x 0 m (0 m2)