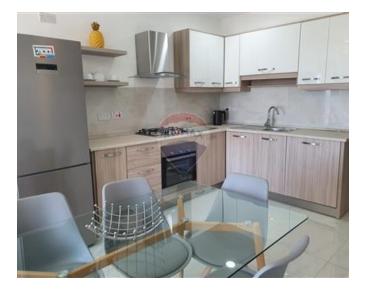

## **Apartment - For Rent - Qrendi**

QRENDI - Delightful, brand new apartment situated in this quiet village, in the Southern Region of Malta. Warm and welcoming accommodation comprises an open plan living/dining/kitchen area enjoying open country views, main bedroom with en-suite bathroom and walk-in wardrobe, two guest bedrooms, main bathroom and utility room. Apartment is fully equipped, air-conditioned and served with a lift. This property is only 10 minutes drive to the airport and it is an ideal location to those who love country walks and looking to reside in a peaceful environment.

## Rooms

- Kitchen/Living/Dining : 0 x 0 m (0 m2)
- Double Bedroom : 0 x 0 m (0 m2)
- Double Bedroom : 0 x 0 m (0 m2)
- Single Bedroom : 0 x 0 m (0 m2)
- Bathroom Ensuite : 0 x 0 m (0 m2)
- Bathroom : 0 x 0 m (0 m2)
- Walk In Wardrobe : 0 x 0 m (0 m2)
- Box Room : 0 x 0 m (0 m2)