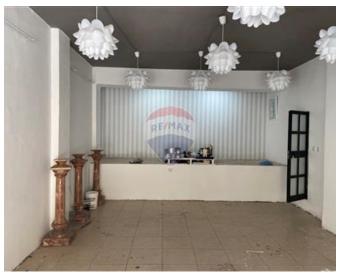

## **Office Space - For Rent - Sliema**

SLIEMA - Ground floor office or retail space situated in a prime location, close to amenities, car park and public transport and the main shopping areas of this sought after area. Premises would be ideal for a small start up company, beauty salon or shop. Property measures approx/ 30 sq metres, and comprises a bathroom and air conditioner.