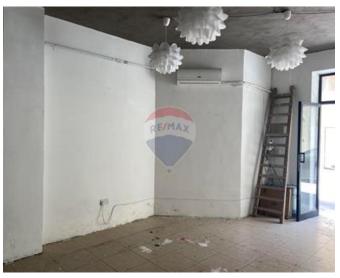

## **Office Space - For Rent - Sliema**

SLIEMA - Ground floor office or retail space situated in a prime location, close to amenities, car park and public transport and the main shopping areas of this sought after area. Premises would be ideal for a small start up company, beauty salon or shop. Property measures approx/ 30 sq metres, and comprises a bathroom and air conditioner.