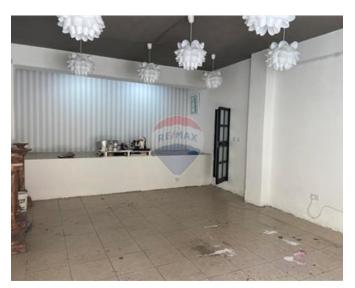

## **Office Space - For Rent - Sliema**

SLIEMA - Ground floor office or retail space situated in a prime location, close to amenities, car park and public transport and the main shopping areas of this sought after area. Premises would be ideal for a small start up company, beauty salon or shop. Property measures approx/ 30 sq metres, and comprises a bathroom and air conditioner.