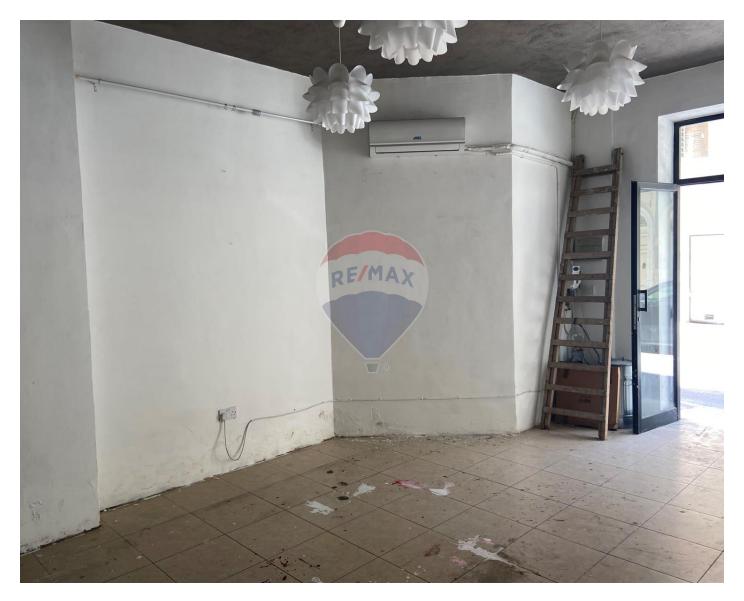

## **Office Space - For Rent - Sliema**

SLIEMA - Ground floor office or retail space situated in a prime location, close to amenities, car park and public transport and the main shopping areas of this sought after area. Premises would be ideal for a small start up company, beauty salon or shop. Property measures approx/ 30 sq metres, and comprises a bathroom and air conditioner.