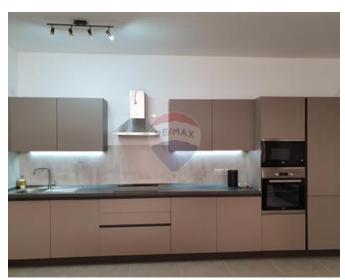

## **Apartment - For Rent - Mosta**

MOSTA - Impeccably finished first floor apartment situated in a smart new block of apartments in a quiet neighbourhood of this centrally located town. Due to the squarish layout this apartment provides generous living space and is flooded with natural daylight. No expense was spared in the details of the finishing, windows are double glazed, led lights are installed throughout and all appliances are A++. Accommodation is in the form of an open plan living/dining/kitchen area, leading out to a balcony, main bedroom with walk-in wardrobe and en-suite bathroom, spare bedroom and guest bathroom. The apartment is also generously equipped, fully air-conditioned and ready to move in.