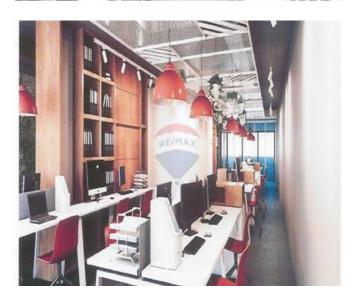

## Office Space - For Rent - Naxxar

NAXXAR - High end commercial premises, measuring approximately 220 Sqm., ready to move into by September 2020, situated in a much sought-after area of Naxxar. Office space is being offered to the highest of standards. Finishes include tiled flooring, plastered walls, rest rooms on each floor, electrical points, fresh-air ventilation system, double-glazing apertures, air conditioning and passenger lifts. An opportunity not to be missed! Viewings are highly recommended.

# **Gallery**

**RE/MAX Elite - Sliema** RE/MAX Elite - Sliema

M: 21344204

E: elt@remax.com.mt

T: 21344204