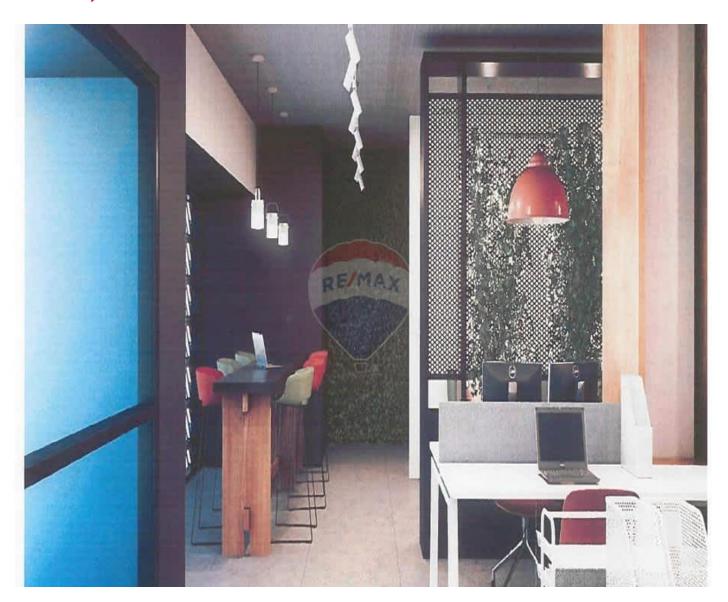

## Office Space - For Rent - Naxxar

NAXXAR - High end commercial premises, measuring approximately 220 Sqm., ready to move into by September 2020, situated in a much sought-after area of Naxxar. Office space is being offered to the highest of standards. Finishes include tiled flooring, plastered walls, rest rooms on each floor, electrical points, fresh-air ventilation system, double-glazing apertures, air conditioning and passenger lifts. An opportunity not to be missed! Viewings are highly recommended.

# **Gallery**

**RE/MAX Elite - Sliema** RE/MAX Elite - Sliema

M: 21344204

E: elt@remax.com.mt

T: 21344204