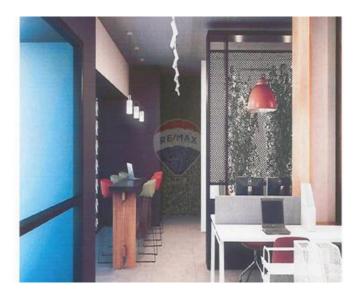

## Office Space - For Rent - Naxxar

NAXXAR - High end commercial premises, measuring approximately 220 Sqm., ready to move into by September 2020, situated in a much sought-after area of Naxxar. Office space is being offered to the highest of standards. Finishes include tiled flooring, plastered walls, rest rooms on each floor, electrical points, fresh-air ventilation system, double-glazing apertures, air conditioning and passenger lifts. An opportunity not to be missed! Viewings are highly recommended.

# **Gallery**

**RE/MAX Elite - Sliema** RE/MAX Elite - Sliema

M: 21344204

E: elt@remax.com.mt

T: 21344204