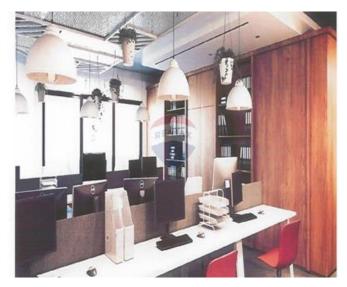

## Office Space - For Rent - Naxxar

NAXXAR - High end commercial premises, measuring approximately 220 Sqm., ready to move into by September 2020, situated in a much sought-after area of Naxxar. Office space is being offered to the highest of standards. Finishes include tiled flooring, plastered walls, rest rooms on each floor, electrical points, fresh-air ventilation system, double-glazing apertures, air conditioning and passenger lifts. An opportunity not to be missed! Viewings are highly recommended.

# **Gallery**

**RE/MAX Elite - Sliema** RE/MAX Elite - Sliema

M: 21344204

E: elt@remax.com.mt

T: 21344204