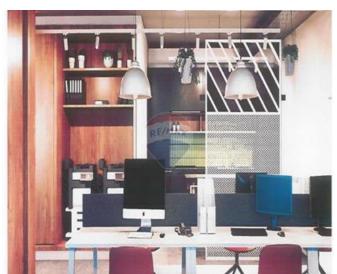

## Office Space - For Rent - Naxxar

NAXXAR - High end commercial premises, measuring approximately 220 Sqm., ready to move into by September 2020, situated in a much sought-after area of Naxxar. Office space is being offered to the highest of standards. Finishes include tiled flooring, plastered walls, rest rooms on each floor, electrical points, fresh-air ventilation system, double-glazing apertures, air conditioning and passenger lifts. An opportunity not to be missed! Viewings are highly recommended.

# **Gallery**

**RE/MAX Elite - Sliema** RE/MAX Elite - Sliema

M: 21344204

E: elt@remax.com.mt

T: 21344204