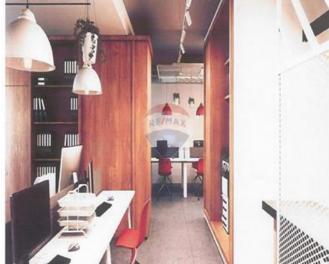

## Office Space - For Rent - Naxxar

NAXXAR - High end commercial premises, measuring approximately 220 Sqm., ready to move into by September 2020, situated in a much sought-after area of Naxxar. Office space is being offered to the highest of standards. Finishes include tiled flooring, plastered walls, rest rooms on each floor, electrical points, fresh-air ventilation system, double-glazing apertures, air conditioning and passenger lifts. An opportunity not to be missed! Viewings are highly recommended.

# **Gallery**

**RE/MAX Elite - Sliema** RE/MAX Elite - Sliema

M: 21344204

E: elt@remax.com.mt

T: 21344204