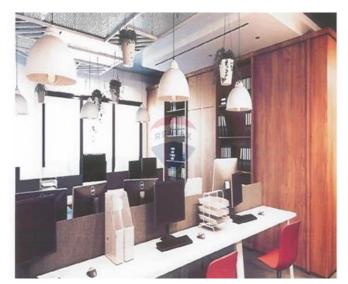

# **Office Space - For Rent - Naxxar**

NAXXAR - High end commercial premises, measuring approximately 220 Sqm., ready to move into by September 2020, situated in a much sought-after area of Naxxar. Office space is being offered to the highest of standards. Finishes include tiled flooring, plastered walls, rest rooms on each floor, electrical points, fresh-air ventilation system, double-glazing apertures, air conditioning and passenger lifts. An opportunity not to be missed! Viewings are highly recommended.