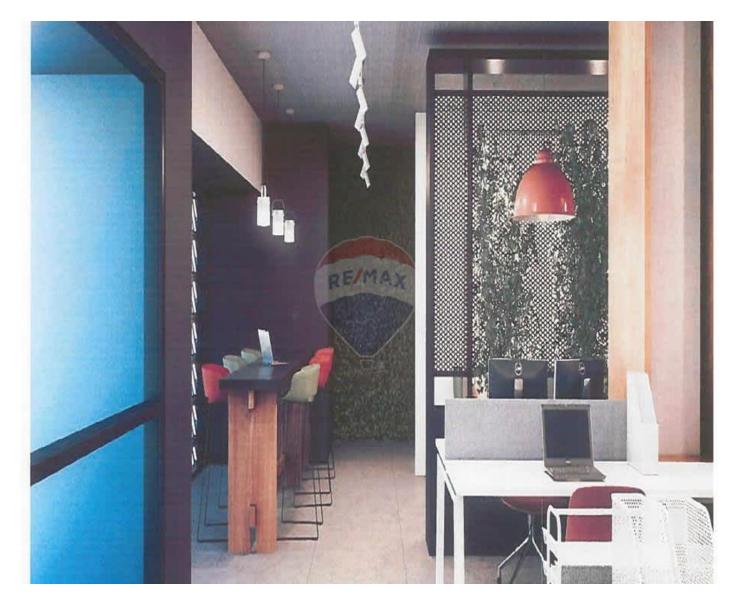

# **Office Space - For Rent - Naxxar**

NAXXAR - High end commercial premises, measuring approximately 220 Sqm., ready to move into by September 2020, situated in a much sought-after area of Naxxar. Office space is being offered to the highest of standards. Finishes include tiled flooring, plastered walls, rest rooms on each floor, electrical points, fresh-air ventilation system, double-glazing apertures, air conditioning and passenger lifts. An opportunity not to be missed! Viewings are highly recommended.