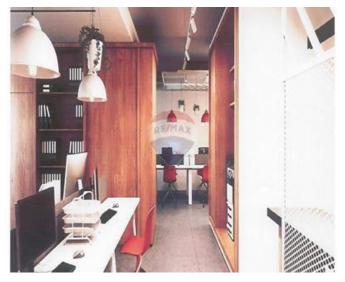

# **Office Space - For Rent - Naxxar**

NAXXAR - High end commercial premises, measuring approximately 220 Sqm., ready to move into by September 2020, situated in a much sought-after area of Naxxar. Office space is being offered to the highest of standards. Finishes include tiled flooring, plastered walls, rest rooms on each floor, electrical points, fresh-air ventilation system, double-glazing apertures, air conditioning and passenger lifts. An opportunity not to be missed! Viewings are highly recommended.