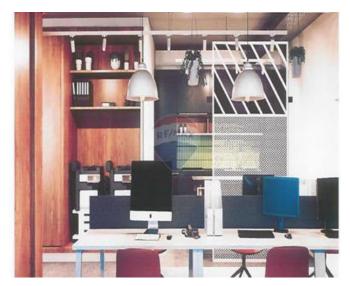

# **Office Space - For Rent - Naxxar**

NAXXAR - High end commercial premises, measuring approximately 220 Sqm., ready to move into by September 2020, situated in a much sought-after area of Naxxar. Office space is being offered to the highest of standards. Finishes include tiled flooring, plastered walls, rest rooms on each floor, electrical points, fresh-air ventilation system, double-glazing apertures, air conditioning and passenger lifts. An opportunity not to be missed! Viewings are highly recommended.