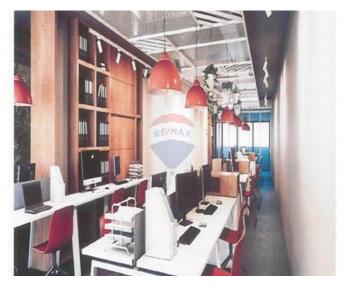

# **Office Space - For Rent - Naxxar**

NAXXAR - High end commercial premises, measuring approximately 220 Sqm., ready to move into by September 2020, situated in a much sought-after area of Naxxar. Office space is being offered to the highest of standards. Finishes include tiled flooring, plastered walls, rest rooms on each floor, electrical points, fresh-air ventilation system, double-glazing apertures, air conditioning and passenger lifts. An opportunity not to be missed! Viewings are highly recommended.