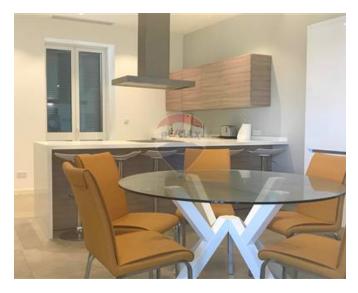

### **Apartment - For Rent - Sliema**

SLIEMA - A highly finished seafront apartment, with unobstructed stunning sea-views. Layout is in the form of a large kitchen / dining / living room leading onto a corner balcony. Three bedrooms (1 single 2 double), three bathrooms (2 being en-suite). Property is fully air-conditioned and fully equipped. Viewing is highly recommended.