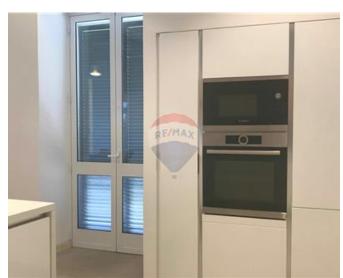

### **Apartment - For Rent - Sliema**

SLIEMA - A highly finished seafront apartment, with unobstructed stunning sea-views. Layout is in the form of a large kitchen / dining / living room leading onto a corner balcony. Three bedrooms (1 single 2 double), three bathrooms (2 being en-suite). Property is fully air-conditioned and fully equipped. Viewing is highly recommended.