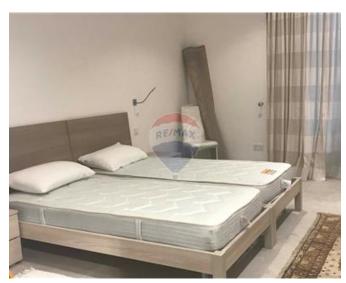

### **Apartment - For Rent - Sliema**

SLIEMA - A highly finished seafront apartment, with unobstructed stunning sea-views. Layout is in the form of a large kitchen / dining / living room leading onto a corner balcony. Three bedrooms (1 single 2 double), three bathrooms (2 being en-suite). Property is fully air-conditioned and fully equipped. Viewing is highly recommended.

#### Rooms

Kitchen/Living/Dining: 0 x 0 m (0 m2)

✓ Double Bedroom : 0 x 0 m (0 m2)

✓ Double Bedroom : 0 x 0 m (0 m2)

✓ Single Bedroom : 0 x 0 m (0 m2)

✓ Bathroom Ensuite : 0 x 0 m (0 m2)

✓ Bathroom Ensuite : 0 x 0 m (0 m2)