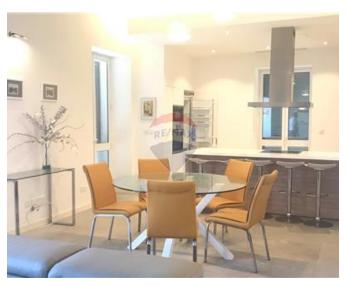

### **Apartment - For Rent - Sliema**

SLIEMA - A highly finished seafront apartment, with unobstructed stunning sea-views. Layout is in the form of a large kitchen / dining / living room leading onto a corner balcony. Three bedrooms (1 single 2 double), three bathrooms (2 being en-suite). Property is fully air-conditioned and fully equipped. Viewing is highly recommended.