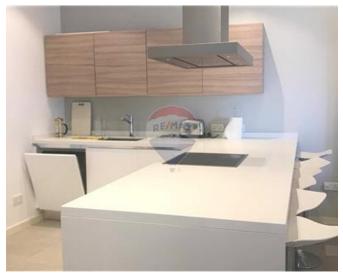

### **Apartment - For Rent - Sliema**

SLIEMA - A highly finished seafront apartment, with unobstructed stunning sea-views. Layout is in the form of a large kitchen / dining / living room leading onto a corner balcony. Three bedrooms (1 single 2 double), three bathrooms (2 being en-suite). Property is fully air-conditioned and fully equipped. Viewing is highly recommended.