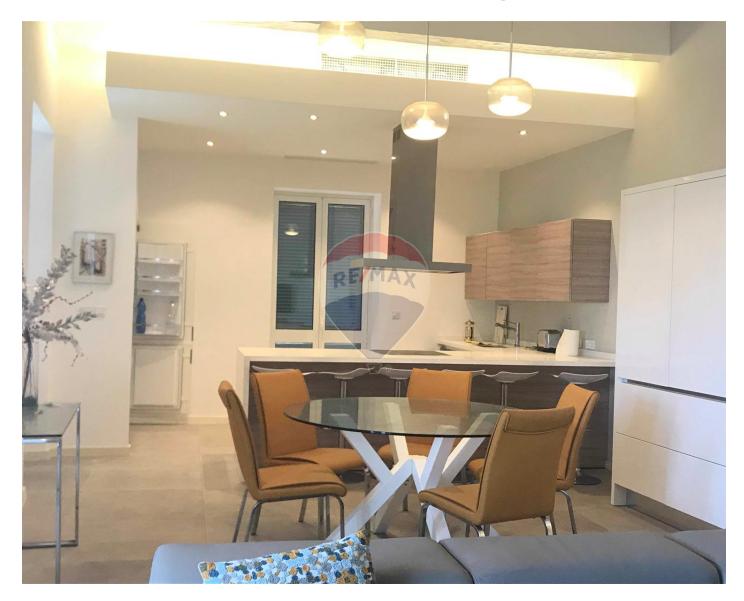

### **Apartment - For Rent - Sliema**

SLIEMA - A highly finished seafront apartment, with unobstructed stunning sea-views. Layout is in the form of a large kitchen / dining / living room leading onto a corner balcony. Three bedrooms (1 single 2 double), three bathrooms (2 being en-suite). Property is fully air-conditioned and fully equipped. Viewing is highly recommended.