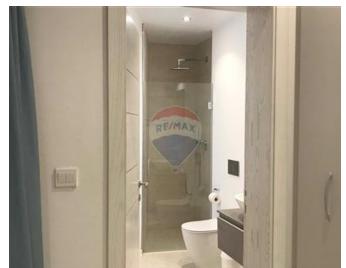

### **Apartment - For Rent - Sliema**

SLIEMA - A highly finished seafront apartment, with unobstructed stunning sea-views. Layout is in the form of a large kitchen / dining / living room leading onto a corner balcony. Three bedrooms (1 single 2 double), three bathrooms (2 being en-suite). Property is fully air-conditioned and fully equipped. Viewing is highly recommended.

#### Rooms

Kitchen/Living/Dining: 0 x 0 m (0 m2)

✓ Double Bedroom : 0 x 0 m (0 m2)

✓ Double Bedroom : 0 x 0 m (0 m2)

✓ Single Bedroom : 0 x 0 m (0 m2)

✓ Bathroom Ensuite : 0 x 0 m (0 m2)

✓ Bathroom Ensuite : 0 x 0 m (0 m2)

Bathroom: 0 x 0 m (0 m2)