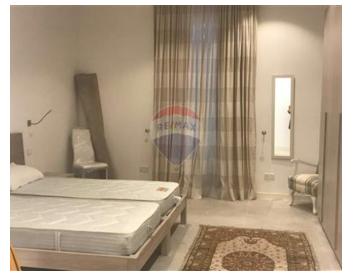

### **Apartment - For Rent - Sliema**

SLIEMA - A highly finished seafront apartment, with unobstructed stunning sea-views. Layout is in the form of a large kitchen / dining / living room leading onto a corner balcony. Three bedrooms (1 single 2 double), three bathrooms (2 being en-suite). Property is fully air-conditioned and fully equipped. Viewing is highly recommended.

#### Rooms

Kitchen/Living/Dining: 0 x 0 m (0 m2)

✓ Double Bedroom : 0 x 0 m (0 m2)

✓ Double Bedroom : 0 x 0 m (0 m2)

✓ Single Bedroom : 0 x 0 m (0 m2)

✓ Bathroom Ensuite : 0 x 0 m (0 m2)

✓ Bathroom Ensuite : 0 x 0 m (0 m2)