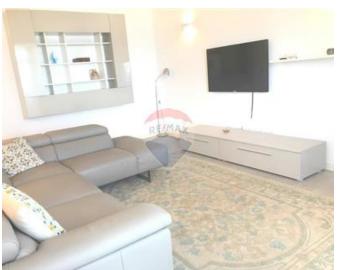

### **Apartment - For Rent - Sliema**

SLIEMA - A highly finished seafront apartment, with unobstructed stunning sea-views. Layout is in the form of a large kitchen / dining / living room leading onto a corner balcony. Three bedrooms (1 single 2 double), three bathrooms (2 being en-suite). Property is fully air-conditioned and fully equipped. Viewing is highly recommended.

### **Features**

✓ Lift

En Suite

Skirting

Ceramic Floor

✓ A/C

Balcony