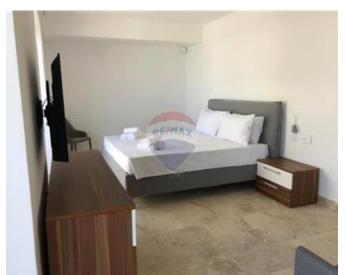

### **Apartment - For Rent - Sliema**

SLIEMA - New on the market, is this 3 bedroom seafront luxury apartment. This stylish home comprises a spacious, modern open plan kitchen / living / dining area, three double bedrooms (all having an en-suite and TV), a guest bathroom and a laundry room. The property is surrounded by large balconies, finished and furnished to an extremely high standard. Included in the price is a 1 car space. Viewing is highly recommended.

### Rooms

Kitchen/Living/Dining: 0 x 0 m (0 m2)

✓ Double Bedroom : 0 x 0 m (0 m2)

✓ Double Bedroom : 0 x 0 m (0 m2)

✓ Double Bedroom : 0 x 0 m (0 m2)

✓ Bathroom Ensuite : 0 x 0 m (0 m2)

✓ Bathroom Ensuite : 0 x 0 m (0 m2)