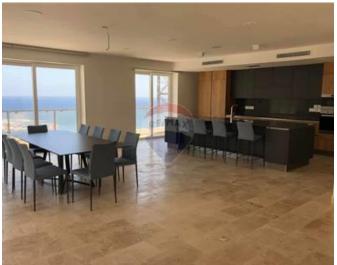

### **Apartment - For Rent - Sliema**

SLIEMA - New on the market, is this 3 bedroom seafront luxury apartment. This stylish home comprises a spacious, modern open plan kitchen / living / dining area, three double bedrooms (all having an en-suite and TV), a guest bathroom and a laundry room. The property is surrounded by large balconies, finished and furnished to an extremely high standard. Included in the price is a 1 car space. Viewing is highly recommended.