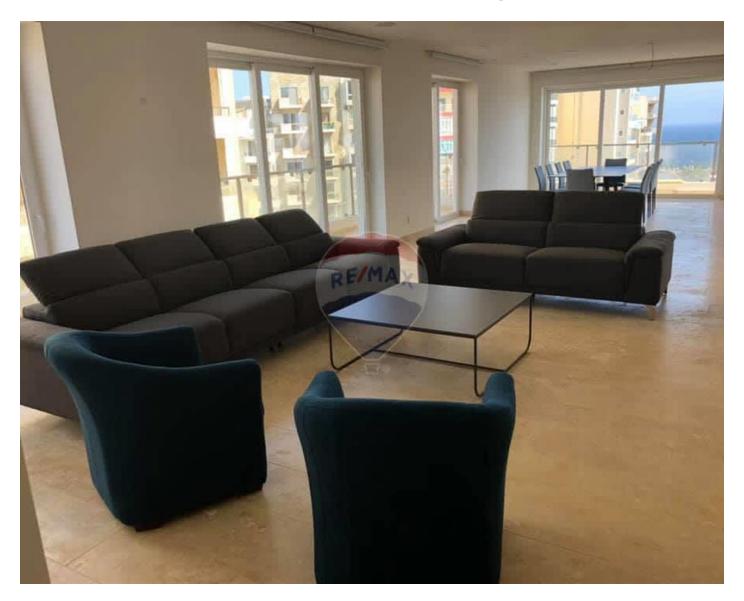

### **Apartment - For Rent - Sliema**

SLIEMA - New on the market, is this 3 bedroom seafront luxury apartment. This stylish home comprises a spacious, modern open plan kitchen / living / dining area, three double bedrooms (all having an en-suite and TV), a guest bathroom and a laundry room. The property is surrounded by large balconies, finished and furnished to an extremely high standard. Included in the price is a 1 car space. Viewing is highly recommended.