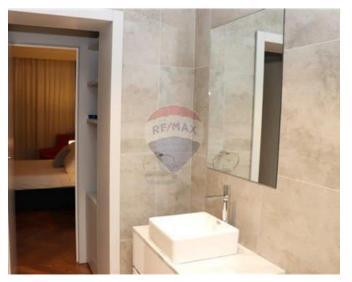

## **Apartment - For Rent - Sliema**

SLIEMA - Recently renovated double fronted apartment with two balconies ( one enclosed and the other open) enjoying incredible sea-views. Property measures in excess of 230 sqm. and it comprises a large main bedroom with an en-suite bathroom and walk-in wardrobe, a second bedroom which also has an en-suite bathroom, a third bedroom, and two guest bathrooms. The L-shaped modern kitchen comes with a breakfast bench and is fully equipped including high end British porcelain crockery and stainless steel cutlery (Wilmax), a dishwasher, two fridges, two freezers and a pantry. The impressive dining area is furnished with a dining table that seats 12. Adjacent to this room, there is a spacious living area equipped with all amenities including a 60 inch TV. The entire apartment is air-conditioned with concealed units and WiFi is available throughout. Each bedroom also has a TV and all bedrooms and the living room have their own IPTV installed. Attention to detail has not been spared, ranging from a genuine antique chest of drawers at the entrance, a desk area and USB wall sockets next to each bedside table. Promenade, beach, restaurants, cafes and shopping area are all in walking distance to this impeccable residence.

### Rooms

- Kitchen : 0 x 0 m (0 m2)
- Double Bedroom : 0 x 0 m (0 m2)
- Double Bedroom : 0 x 0 m (0 m2)
- Double Bedroom : 0 x 0 m (0 m2)
- Bathroom Ensuite : 0 x 0 m (0 m2)
- Bathroom Ensuite : 0 x 0 m (0 m2)
- Bathroom : 0 x 0 m (0 m2)
- Bathroom : 0 x 0 m (0 m2)
- Living/Dining : 0 x 0 m (0 m2)