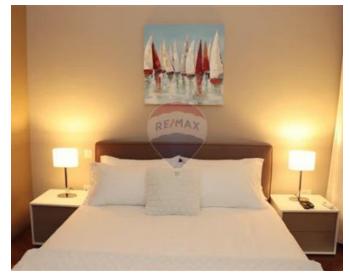

## **Apartment - For Rent - Sliema**

SLIEMA - Recently renovated double fronted apartment with two balconies ( one enclosed and the other open) enjoying incredible sea-views. Property measures in excess of 230 sqm. and it comprises a large main bedroom with an en-suite bathroom and walk-in wardrobe, a second bedroom which also has an en-suite bathroom, a third bedroom, and two guest bathrooms. The L-shaped modern kitchen comes with a breakfast bench and is fully equipped including high end British porcelain crockery and stainless steel cutlery (Wilmax), a dishwasher, two fridges, two freezers and a pantry. The impressive dining area is furnished with a dining table that seats 12. Adjacent to this room, there is a spacious living area equipped with all amenities including a 60 inch TV. The entire apartment is air-conditioned with concealed units and WiFi is available throughout. Each bedroom also has a TV and all bedrooms and the living room have their own IPTV installed. Attention to detail has not been spared, ranging from a genuine antique chest of drawers at the entrance, a desk area and USB wall sockets next to each bedside table. Promenade, beach, restaurants, cafes and shopping area are all in walking distance to this impeccable residence.

### Rooms

- Kitchen : 0 x 0 m (0 m2)
- Double Bedroom : 0 x 0 m (0 m2)
- Double Bedroom : 0 x 0 m (0 m2)
- Double Bedroom : 0 x 0 m (0 m2)
- Bathroom Ensuite : 0 x 0 m (0 m2)
- Bathroom Ensuite : 0 x 0 m (0 m2)
- Bathroom : 0 x 0 m (0 m2)
- Bathroom : 0 x 0 m (0 m2)
- Living/Dining : 0 x 0 m (0 m2)