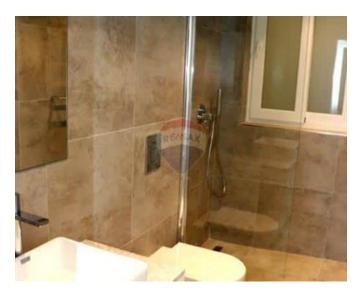

## **Apartment - For Rent - Sliema**

SLIEMA - Recently renovated double fronted apartment with two balconies ( one enclosed and the other open) enjoying incredible sea-views. Property measures in excess of 230 sqm. and it comprises a large main bedroom with an en-suite bathroom and walk-in wardrobe, a second bedroom which also has an en-suite bathroom, a third bedroom, and two guest bathrooms. The L-shaped modern kitchen comes with a breakfast bench and is fully equipped including high end British porcelain crockery and stainless steel cutlery (Wilmax), a dishwasher, two fridges, two freezers and a pantry. The impressive dining area is furnished with a dining table that seats 12. Adjacent to this room, there is a spacious living area equipped with all amenities including a 60 inch TV. The entire apartment is air-conditioned with concealed units and WiFi is available throughout. Each bedroom also has a TV and all bedrooms and the living room have their own IPTV installed. Attention to detail has not been spared, ranging from a genuine antique chest of drawers at the entrance, a desk area and USB wall sockets next to each bedside table. Promenade, beach, restaurants, cafes and shopping area are all in walking distance to this impeccable residence.

### Rooms

- Kitchen : 0 x 0 m (0 m2)
- Double Bedroom : 0 x 0 m (0 m2)
- Double Bedroom : 0 x 0 m (0 m2)
- Double Bedroom : 0 x 0 m (0 m2)
- Bathroom Ensuite : 0 x 0 m (0 m2)
- Bathroom Ensuite : 0 x 0 m (0 m2)
- Bathroom : 0 x 0 m (0 m2)
- Bathroom : 0 x 0 m (0 m2)
- Living/Dining : 0 x 0 m (0 m2)