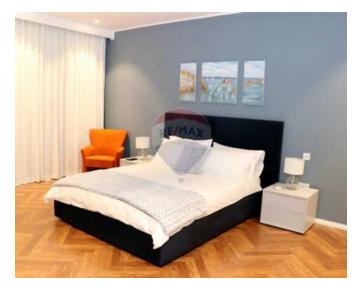

## **Apartment - For Rent - Sliema**

SLIEMA - Recently renovated double fronted apartment with two balconies ( one enclosed and the other open) enjoying incredible sea-views. Property measures in excess of 230 sqm. and it comprises a large main bedroom with an en-suite bathroom and walk-in wardrobe, a second bedroom which also has an en-suite bathroom, a third bedroom, and two guest bathrooms. The L-shaped modern kitchen comes with a breakfast bench and is fully equipped including high end British porcelain crockery and stainless steel cutlery (Wilmax), a dishwasher, two fridges, two freezers and a pantry. The impressive dining area is furnished with a dining table that seats 12. Adjacent to this room, there is a spacious living area equipped with all amenities including a 60 inch TV. The entire apartment is air-conditioned with concealed units and WiFi is available throughout. Each bedroom also has a TV and all bedrooms and the living room have their own IPTV installed. Attention to detail has not been spared, ranging from a genuine antique chest of drawers at the entrance, a desk area and USB wall sockets next to each bedside table. Promenade, beach, restaurants, cafes and shopping area are all in walking distance to this impeccable residence.