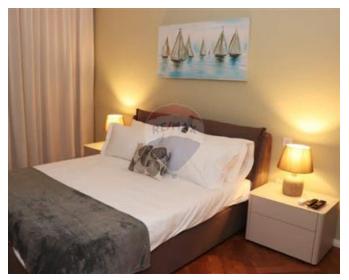

## **Apartment - For Rent - Sliema**

SLIEMA - Recently renovated double fronted apartment with two balconies ( one enclosed and the other open) enjoying incredible sea-views. Property measures in excess of 230 sqm. and it comprises a large main bedroom with an en-suite bathroom and walk-in wardrobe, a second bedroom which also has an en-suite bathroom, a third bedroom, and two guest bathrooms. The L-shaped modern kitchen comes with a breakfast bench and is fully equipped including high end British porcelain crockery and stainless steel cutlery (Wilmax), a dishwasher, two fridges, two freezers and a pantry. The impressive dining area is furnished with a dining table that seats 12. Adjacent to this room, there is a spacious living area equipped with all amenities including a 60 inch TV. The entire apartment is air-conditioned with concealed units and WiFi is available throughout. Each bedroom also has a TV and all bedrooms and the living room have their own IPTV installed. Attention to detail has not been spared, ranging from a genuine antique chest of drawers at the entrance, a desk area and USB wall sockets next to each bedside table. Promenade, beach, restaurants, cafes and shopping area are all in walking distance to this impeccable residence.

### Rooms

- Kitchen : 0 x 0 m (0 m2)
- Double Bedroom : 0 x 0 m (0 m2)
- Double Bedroom : 0 x 0 m (0 m2)
- Double Bedroom : 0 x 0 m (0 m2)
- Bathroom Ensuite : 0 x 0 m (0 m2)
- Bathroom Ensuite : 0 x 0 m (0 m2)
- Bathroom : 0 x 0 m (0 m2)
- Bathroom : 0 x 0 m (0 m2)
- Living/Dining : 0 x 0 m (0 m2)