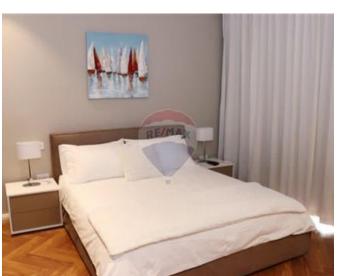

## **Apartment - For Rent - Sliema**

SLIEMA - Recently renovated double fronted apartment with two balconies ( one enclosed and the other open) enjoying incredible sea-views. Property measures in excess of 230 sqm. and it comprises a large main bedroom with an en-suite bathroom and walk-in wardrobe, a second bedroom which also has an en-suite bathroom, a third bedroom, and two guest bathrooms. The L-shaped modern kitchen comes with a breakfast bench and is fully equipped including high end British porcelain crockery and stainless steel cutlery (Wilmax), a dishwasher, two fridges, two freezers and a pantry. The impressive dining area is furnished with a dining table that seats 12. Adjacent to this room, there is a spacious living area equipped with all amenities including a 60 inch TV. The entire apartment is air-conditioned with concealed units and WiFi is available throughout. Each bedroom also has a TV and all bedrooms and the living room have their own IPTV installed. Attention to detail has not been spared, ranging from a genuine antique chest of drawers at the entrance, a desk area and USB wall sockets next to each bedside table. Promenade, beach, restaurants, cafes and shopping area are all in walking distance to this impeccable residence.

### Rooms

- Kitchen : 0 x 0 m (0 m2)
- Double Bedroom : 0 x 0 m (0 m2)
- Double Bedroom : 0 x 0 m (0 m2)
- Double Bedroom : 0 x 0 m (0 m2)
- Bathroom Ensuite : 0 x 0 m (0 m2)
- Bathroom Ensuite : 0 x 0 m (0 m2)
- Bathroom : 0 x 0 m (0 m2)
- Bathroom : 0 x 0 m (0 m2)
- Living/Dining : 0 x 0 m (0 m2)