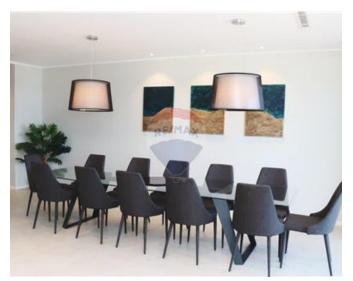

## **Apartment - For Rent - Sliema**

SLIEMA - Recently renovated double fronted apartment with two balconies ( one enclosed and the other open) enjoying incredible sea-views. Property measures in excess of 230 sqm. and it comprises a large main bedroom with an en-suite bathroom and walk-in wardrobe, a second bedroom which also has an en-suite bathroom, a third bedroom, and two guest bathrooms. The L-shaped modern kitchen comes with a breakfast bench and is fully equipped including high end British porcelain crockery and stainless steel cutlery (Wilmax), a dishwasher, two fridges, two freezers and a pantry. The impressive dining area is furnished with a dining table that seats 12. Adjacent to this room, there is a spacious living area equipped with all amenities including a 60 inch TV. The entire apartment is air-conditioned with concealed units and WiFi is available throughout. Each bedroom also has a TV and all bedrooms and the living room have their own IPTV installed. Attention to detail has not been spared, ranging from a genuine antique chest of drawers at the entrance, a desk area and USB wall sockets next to each bedside table. Promenade, beach, restaurants, cafes and shopping area are all in walking distance to this impeccable residence.