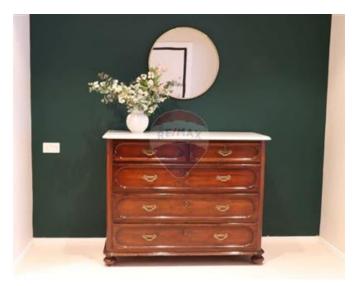

## **Apartment - For Rent - Sliema**

SLIEMA - Recently renovated double fronted apartment with two balconies ( one enclosed and the other open) enjoying incredible sea-views. Property measures in excess of 230 sqm. and it comprises a large main bedroom with an en-suite bathroom and walk-in wardrobe, a second bedroom which also has an en-suite bathroom, a third bedroom, and two guest bathrooms. The L-shaped modern kitchen comes with a breakfast bench and is fully equipped including high end British porcelain crockery and stainless steel cutlery (Wilmax), a dishwasher, two fridges, two freezers and a pantry. The impressive dining area is furnished with a dining table that seats 12. Adjacent to this room, there is a spacious living area equipped with all amenities including a 60 inch TV. The entire apartment is air-conditioned with concealed units and WiFi is available throughout. Each bedroom also has a TV and all bedrooms and the living room have their own IPTV installed. Attention to detail has not been spared, ranging from a genuine antique chest of drawers at the entrance, a desk area and USB wall sockets next to each bedside table. Promenade, beach, restaurants, cafes and shopping area are all in walking distance to this impeccable residence.