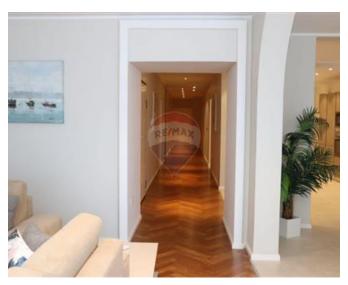

## **Apartment - For Rent - Sliema**

SLIEMA - Recently renovated double fronted apartment with two balconies ( one enclosed and the other open) enjoying incredible sea-views. Property measures in excess of 230 sqm. and it comprises a large main bedroom with an en-suite bathroom and walk-in wardrobe, a second bedroom which also has an en-suite bathroom, a third bedroom, and two guest bathrooms. The L-shaped modern kitchen comes with a breakfast bench and is fully equipped including high end British porcelain crockery and stainless steel cutlery (Wilmax), a dishwasher, two fridges, two freezers and a pantry. The impressive dining area is furnished with a dining table that seats 12. Adjacent to this room, there is a spacious living area equipped with all amenities including a 60 inch TV. The entire apartment is air-conditioned with concealed units and WiFi is available throughout. Each bedroom also has a TV and all bedrooms and the living room have their own IPTV installed. Attention to detail has not been spared, ranging from a genuine antique chest of drawers at the entrance, a desk area and USB wall sockets next to each bedside table. Promenade, beach, restaurants, cafes and shopping area are all in walking distance to this impeccable residence.