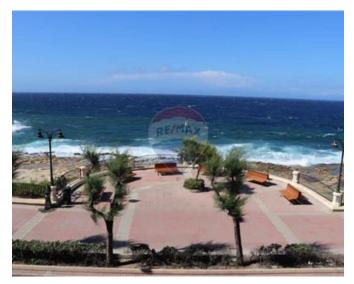

## **Apartment - For Rent - Sliema**

SLIEMA - Recently renovated double fronted apartment with two balconies ( one enclosed and the other open) enjoying incredible sea-views. Property measures in excess of 230 sqm. and it comprises a large main bedroom with an en-suite bathroom and walk-in wardrobe, a second bedroom which also has an en-suite bathroom, a third bedroom, and two guest bathrooms. The L-shaped modern kitchen comes with a breakfast bench and is fully equipped including high end British porcelain crockery and stainless steel cutlery (Wilmax), a dishwasher, two fridges, two freezers and a pantry. The impressive dining area is furnished with a dining table that seats 12. Adjacent to this room, there is a spacious living area equipped with all amenities including a 60 inch TV. The entire apartment is air-conditioned with concealed units and WiFi is available throughout. Each bedroom also has a TV and all bedrooms and the living room have their own IPTV installed. Attention to detail has not been spared, ranging from a genuine antique chest of drawers at the entrance, a desk area and USB wall sockets next to each bedside table. Promenade, beach, restaurants, cafes and shopping area are all in walking distance to this impeccable residence.