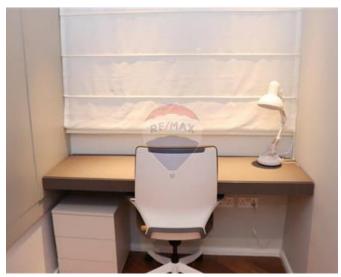

## **Apartment - For Rent - Sliema**

SLIEMA - Recently renovated double fronted apartment with two balconies ( one enclosed and the other open) enjoying incredible sea-views. Property measures in excess of 230 sqm. and it comprises a large main bedroom with an en-suite bathroom and walk-in wardrobe, a second bedroom which also has an en-suite bathroom, a third bedroom, and two guest bathrooms. The L-shaped modern kitchen comes with a breakfast bench and is fully equipped including high end British porcelain crockery and stainless steel cutlery (Wilmax), a dishwasher, two fridges, two freezers and a pantry. The impressive dining area is furnished with a dining table that seats 12. Adjacent to this room, there is a spacious living area equipped with all amenities including a 60 inch TV. The entire apartment is air-conditioned with concealed units and WiFi is available throughout. Each bedroom also has a TV and all bedrooms and the living room have their own IPTV installed. Attention to detail has not been spared, ranging from a genuine antique chest of drawers at the entrance, a desk area and USB wall sockets next to each bedside table. Promenade, beach, restaurants, cafes and shopping area are all in walking distance to this impeccable residence.