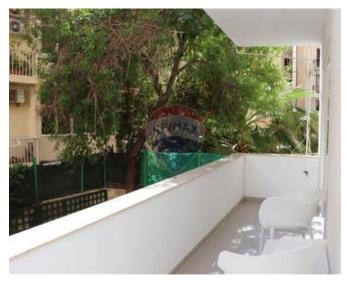

## **Apartment - For Rent - Sliema**

SLIEMA - Recently renovated double fronted apartment with two balconies ( one enclosed and the other open) enjoying incredible sea-views. Property measures in excess of 230 sqm. and it comprises a large main bedroom with an en-suite bathroom and walk-in wardrobe, a second bedroom which also has an en-suite bathroom, a third bedroom, and two guest bathrooms. The L-shaped modern kitchen comes with a breakfast bench and is fully equipped including high end British porcelain crockery and stainless steel cutlery (Wilmax), a dishwasher, two fridges, two freezers and a pantry. The impressive dining area is furnished with a dining table that seats 12. Adjacent to this room, there is a spacious living area equipped with all amenities including a 60 inch TV. The entire apartment is air-conditioned with concealed units and WiFi is available throughout. Each bedroom also has a TV and all bedrooms and the living room have their own IPTV installed. Attention to detail has not been spared, ranging from a genuine antique chest of drawers at the entrance, a desk area and USB wall sockets next to each bedside table. Promenade, beach, restaurants, cafes and shopping area are all in walking distance to this impeccable residence.