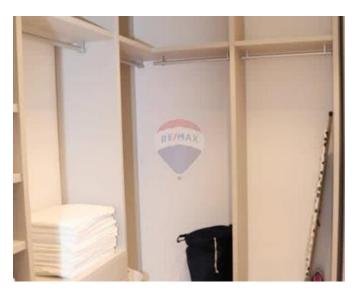

## **Apartment - For Rent - Sliema**

SLIEMA - Recently renovated double fronted apartment with two balconies ( one enclosed and the other open) enjoying incredible sea-views. Property measures in excess of 230 sqm. and it comprises a large main bedroom with an en-suite bathroom and walk-in wardrobe, a second bedroom which also has an en-suite bathroom, a third bedroom, and two guest bathrooms. The L-shaped modern kitchen comes with a breakfast bench and is fully equipped including high end British porcelain crockery and stainless steel cutlery (Wilmax), a dishwasher, two fridges, two freezers and a pantry. The impressive dining area is furnished with a dining table that seats 12. Adjacent to this room, there is a spacious living area equipped with all amenities including a 60 inch TV. The entire apartment is air-conditioned with concealed units and WiFi is available throughout. Each bedroom also has a TV and all bedrooms and the living room have their own IPTV installed. Attention to detail has not been spared, ranging from a genuine antique chest of drawers at the entrance, a desk area and USB wall sockets next to each bedside table. Promenade, beach, restaurants, cafes and shopping area are all in walking distance to this impeccable residence.