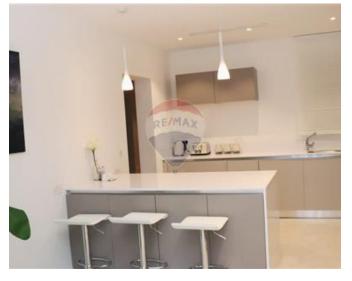

## **Apartment - For Rent - Sliema**

SLIEMA - Recently renovated double fronted apartment with two balconies ( one enclosed and the other open) enjoying incredible sea-views. Property measures in excess of 230 sqm. and it comprises a large main bedroom with an en-suite bathroom and walk-in wardrobe, a second bedroom which also has an en-suite bathroom, a third bedroom, and two guest bathrooms. The L-shaped modern kitchen comes with a breakfast bench and is fully equipped including high end British porcelain crockery and stainless steel cutlery (Wilmax), a dishwasher, two fridges, two freezers and a pantry. The impressive dining area is furnished with a dining table that seats 12. Adjacent to this room, there is a spacious living area equipped with all amenities including a 60 inch TV. The entire apartment is air-conditioned with concealed units and WiFi is available throughout. Each bedroom also has a TV and all bedrooms and the living room have their own IPTV installed. Attention to detail has not been spared, ranging from a genuine antique chest of drawers at the entrance, a desk area and USB wall sockets next to each bedside table. Promenade, beach, restaurants, cafes and shopping area are all in walking distance to this impeccable residence.