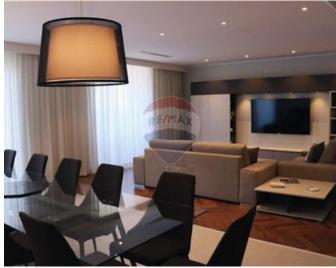

## **Apartment - For Rent - Sliema**

SLIEMA - Recently renovated double fronted apartment with two balconies ( one enclosed and the other open) enjoying incredible sea-views. Property measures in excess of 230 sqm. and it comprises a large main bedroom with an en-suite bathroom and walk-in wardrobe, a second bedroom which also has an en-suite bathroom, a third bedroom, and two guest bathrooms. The L-shaped modern kitchen comes with a breakfast bench and is fully equipped including high end British porcelain crockery and stainless steel cutlery (Wilmax), a dishwasher, two fridges, two freezers and a pantry. The impressive dining area is furnished with a dining table that seats 12. Adjacent to this room, there is a spacious living area equipped with all amenities including a 60 inch TV. The entire apartment is air-conditioned with concealed units and WiFi is available throughout. Each bedroom also has a TV and all bedrooms and the living room have their own IPTV installed. Attention to detail has not been spared, ranging from a genuine antique chest of drawers at the entrance, a desk area and USB wall sockets next to each bedside table. Promenade, beach, restaurants, cafes and shopping area are all in walking distance to this impeccable residence.