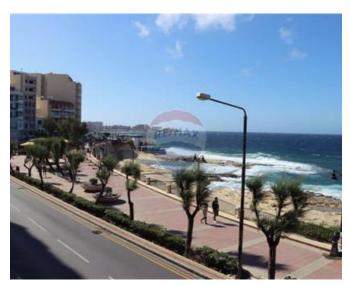

## **Apartment - For Rent - Sliema**

SLIEMA - Recently renovated double fronted apartment with two balconies ( one enclosed and the other open) enjoying incredible sea-views. Property measures in excess of 230 sqm. and it comprises a large main bedroom with an en-suite bathroom and walk-in wardrobe, a second bedroom which also has an en-suite bathroom, a third bedroom, and two guest bathrooms. The L-shaped modern kitchen comes with a breakfast bench and is fully equipped including high end British porcelain crockery and stainless steel cutlery (Wilmax), a dishwasher, two fridges, two freezers and a pantry. The impressive dining area is furnished with a dining table that seats 12. Adjacent to this room, there is a spacious living area equipped with all amenities including a 60 inch TV. The entire apartment is air-conditioned with concealed units and WiFi is available throughout. Each bedroom also has a TV and all bedrooms and the living room have their own IPTV installed. Attention to detail has not been spared, ranging from a genuine antique chest of drawers at the entrance, a desk area and USB wall sockets next to each bedside table. Promenade, beach, restaurants, cafes and shopping area are all in walking distance to this impeccable residence.