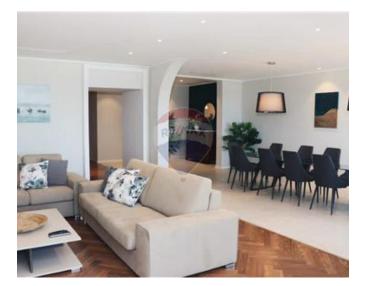

## **Apartment - For Rent - Sliema**

SLIEMA - Recently renovated double fronted apartment with two balconies ( one enclosed and the other open) enjoying incredible sea-views. Property measures in excess of 230 sqm. and it comprises a large main bedroom with an en-suite bathroom and walk-in wardrobe, a second bedroom which also has an en-suite bathroom, a third bedroom, and two guest bathrooms. The L-shaped modern kitchen comes with a breakfast bench and is fully equipped including high end British porcelain crockery and stainless steel cutlery (Wilmax), a dishwasher, two fridges, two freezers and a pantry. The impressive dining area is furnished with a dining table that seats 12. Adjacent to this room, there is a spacious living area equipped with all amenities including a 60 inch TV. The entire apartment is air-conditioned with concealed units and WiFi is available throughout. Each bedroom also has a TV and all bedrooms and the living room have their own IPTV installed. Attention to detail has not been spared, ranging from a genuine antique chest of drawers at the entrance, a desk area and USB wall sockets next to each bedside table. Promenade, beach, restaurants, cafes and shopping area are all in walking distance to this impeccable residence.