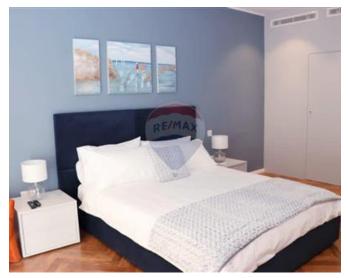

## **Apartment - For Rent - Sliema**

SLIEMA - Recently renovated double fronted apartment with two balconies ( one enclosed and the other open) enjoying incredible sea-views. Property measures in excess of 230 sqm. and it comprises a large main bedroom with an en-suite bathroom and walk-in wardrobe, a second bedroom which also has an en-suite bathroom, a third bedroom, and two guest bathrooms. The L-shaped modern kitchen comes with a breakfast bench and is fully equipped including high end British porcelain crockery and stainless steel cutlery (Wilmax), a dishwasher, two fridges, two freezers and a pantry. The impressive dining area is furnished with a dining table that seats 12. Adjacent to this room, there is a spacious living area equipped with all amenities including a 60 inch TV. The entire apartment is air-conditioned with concealed units and WiFi is available throughout. Each bedroom also has a TV and all bedrooms and the living room have their own IPTV installed. Attention to detail has not been spared, ranging from a genuine antique chest of drawers at the entrance, a desk area and USB wall sockets next to each bedside table. Promenade, beach, restaurants, cafes and shopping area are all in walking distance to this impeccable residence.