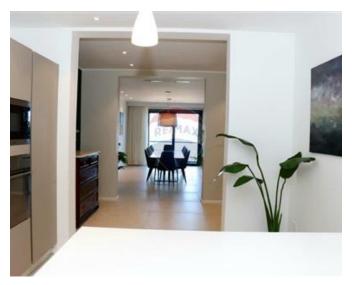

## **Apartment - For Rent - Sliema**

SLIEMA - Recently renovated double fronted apartment with two balconies ( one enclosed and the other open) enjoying incredible sea-views. Property measures in excess of 230 sqm. and it comprises a large main bedroom with an en-suite bathroom and walk-in wardrobe, a second bedroom which also has an en-suite bathroom, a third bedroom, and two guest bathrooms. The L-shaped modern kitchen comes with a breakfast bench and is fully equipped including high end British porcelain crockery and stainless steel cutlery (Wilmax), a dishwasher, two fridges, two freezers and a pantry. The impressive dining area is furnished with a dining table that seats 12. Adjacent to this room, there is a spacious living area equipped with all amenities including a 60 inch TV. The entire apartment is air-conditioned with concealed units and WiFi is available throughout. Each bedroom also has a TV and all bedrooms and the living room have their own IPTV installed. Attention to detail has not been spared, ranging from a genuine antique chest of drawers at the entrance, a desk area and USB wall sockets next to each bedside table. Promenade, beach, restaurants, cafes and shopping area are all in walking distance to this impeccable residence.