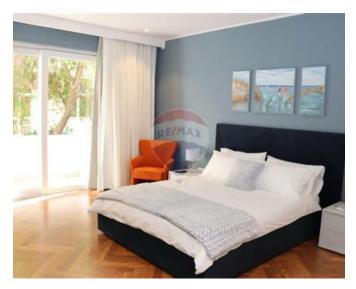

## **Apartment - For Rent - Sliema**

SLIEMA - Recently renovated double fronted apartment with two balconies ( one enclosed and the other open) enjoying incredible sea-views. Property measures in excess of 230 sqm. and it comprises a large main bedroom with an en-suite bathroom and walk-in wardrobe, a second bedroom which also has an en-suite bathroom, a third bedroom, and two guest bathrooms. The L-shaped modern kitchen comes with a breakfast bench and is fully equipped including high end British porcelain crockery and stainless steel cutlery (Wilmax), a dishwasher, two fridges, two freezers and a pantry. The impressive dining area is furnished with a dining table that seats 12. Adjacent to this room, there is a spacious living area equipped with all amenities including a 60 inch TV. The entire apartment is air-conditioned with concealed units and WiFi is available throughout. Each bedroom also has a TV and all bedrooms and the living room have their own IPTV installed. Attention to detail has not been spared, ranging from a genuine antique chest of drawers at the entrance, a desk area and USB wall sockets next to each bedside table. Promenade, beach, restaurants, cafes and shopping area are all in walking distance to this impeccable residence.