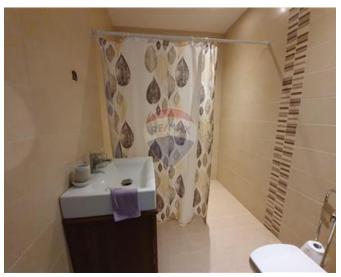

### **Apartment - For Rent - Santa Venera**

SANTA VENERA - Newly finished, first floor apartment conveniently situated close to several shops, supermarkets and public transport. 109 sqm apartment with a squarish layout comprises a spacious living/dining/kitchen area, main bedroom with storage area, two additional bedrooms ( will be furnished according to tenant`s requirement ) and a bathroom. Property is complemented with an interconnecting lock up-garage.

#### Rooms

Kitchen/Living/Dining: 0 x 0 m (0 m2)

✓ Double Bedroom : 0 x 0 m (0 m2)

✓ Double Bedroom : 0 x 0 m (0 m2)

✓ Double Bedroom : 0 x 0 m (0 m2)

Bathroom: 0 x 0 m (0 m2)