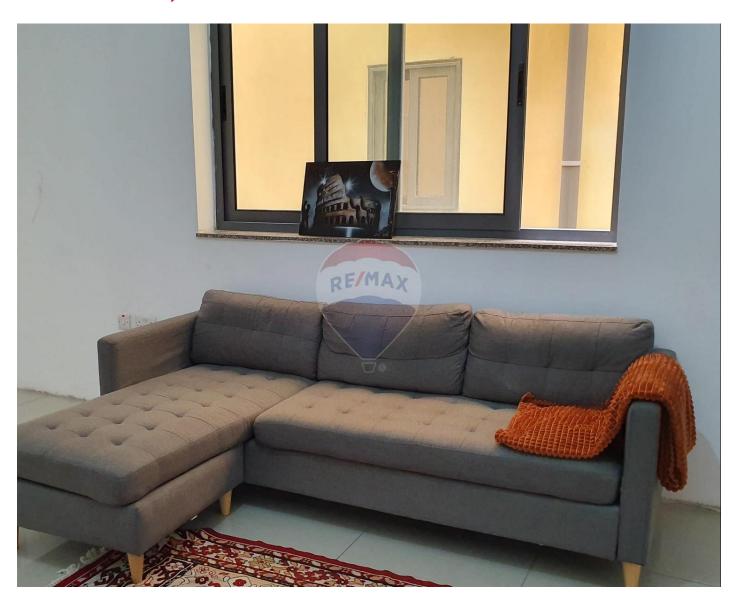

### **Apartment - For Rent - Santa Venera**

SANTA VENERA - Newly finished, first floor apartment conveniently situated close to several shops, supermarkets and public transport. 109 sqm apartment with a squarish layout comprises a spacious living/dining/kitchen area, main bedroom with storage area, two additional bedrooms ( will be furnished according to tenant`s requirement ) and a bathroom. Property is complemented with an interconnecting lock up-garage.

## Gallery

**RE/MAX Elite - Sliema** RE/MAX Elite - Sliema

M: 21344204

E: elt@remax.com.mt

T: 21344204