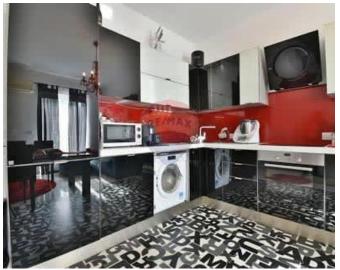

## **Apartment - For Rent - Swieqi**

SWIEQI - Vibrant and stylish, two bedroom apartment situated in a small block of only five apartments. Accommodation comprises of a spacious and bright living/dining/kitchen area leading out to a front balcony, two double bedrooms and main bathroom. This apartment is fully equipped including dishwasher, microwave, television, and WiFi service. Fantastic value!