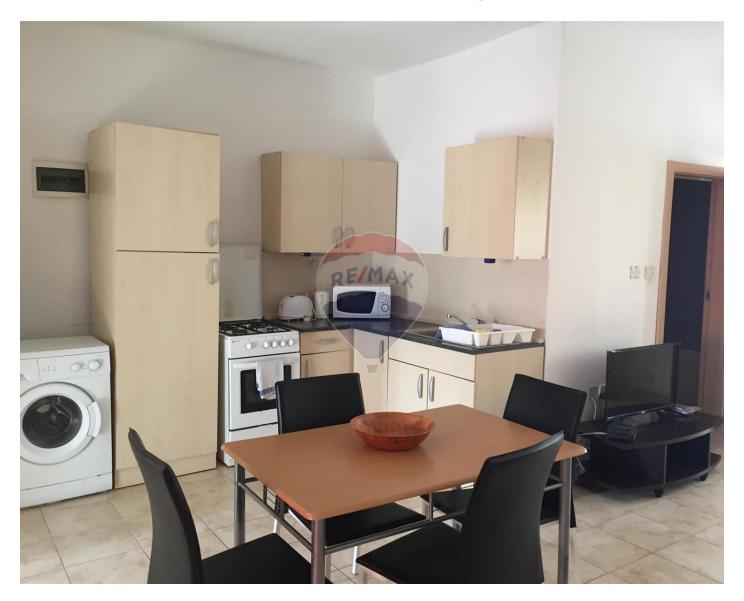

## **Apartment - For Rent - Pieta**

PIETA - Fully furnished apartment comprises a Kitchen/Living/Dining and main bathroom with two double bedrooms (main bedroom with balcony). Close to all amenities, shops and sea front.

# **Gallery**

**RE/MAX Elite - Sliema** RE/MAX Elite - Sliema

M: 21344204

E: elt@remax.com.mt

T: 21344204