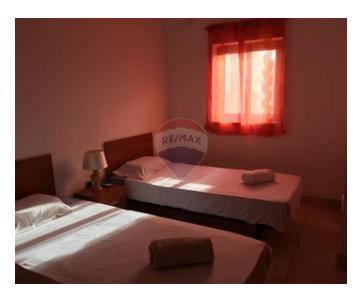

## **Apartment - For Rent - Pieta**

PIETA - Fully furnished apartment comprises a Kitchen/Living/Dining and main bathroom with two double bedrooms (main bedroom with balcony). Close to all amenities, shops and sea front.

#### Rooms

Kitchen/Living/Dining: 0 x 0 m (0 m2)

✓ Double Bedroom : 0 x 0 m (0 m2)

✓ Double Bedroom : 0 x 0 m (0 m2)

✓ Bathroom : 0 x 0 m (0 m2)