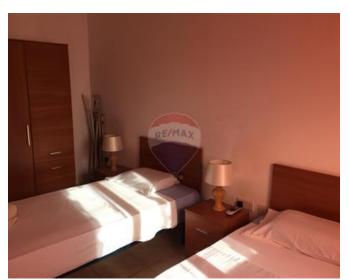

## **Apartment - For Rent - Pieta**

PIETA - Fully furnished apartment comprises a Kitchen/Living/Dining and main bathroom with two double bedrooms (main bedroom with balcony). Close to all amenities, shops and sea front.

#### Rooms

Kitchen/Living/Dining: 0 x 0 m (0 m2)

✓ Double Bedroom : 0 x 0 m (0 m2)

✓ Double Bedroom : 0 x 0 m (0 m2)

✓ Bathroom : 0 x 0 m (0 m2)