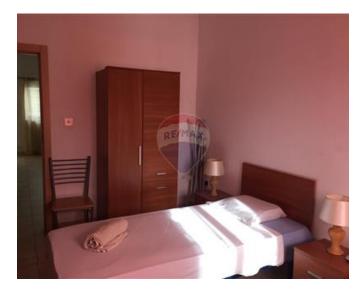

## **Apartment - For Rent - Pieta**

PIETA - Fully furnished apartment comprises a Kitchen/Living/Dining and main bathroom with two double bedrooms (main bedroom with balcony). Close to all amenities, shops and sea front.

#### Rooms

Kitchen/Living/Dining: 0 x 0 m (0 m2)

✓ Double Bedroom : 0 x 0 m (0 m2)

✓ Double Bedroom : 0 x 0 m (0 m2)

✓ Bathroom : 0 x 0 m (0 m2)