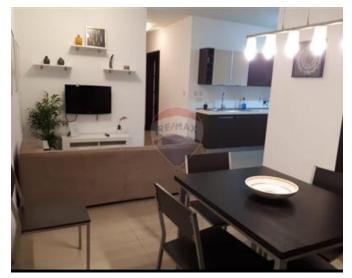

## **Apartment - For Rent - Sliema**

SLIEMA - Modern, fully furnished apartment, forming part of a small block of six, located close to all amenities, the Tigne Point shopping Mall, the lovely Sliema promenade, public transport, and more. Property comprises an open plan kitchen / living / dining area, leading to a balcony. Two double bedrooms, one also leading to a balcony, and a third room which can be used as a study. Main shower room, and an en-suite toilet room with the main double bedroom. Air Conditioned, TV, washing machine