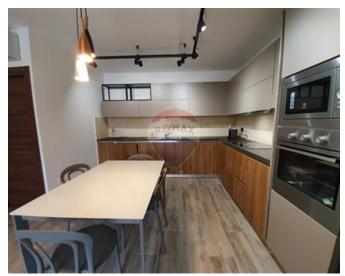

## **Apartment - For Rent - San Gwann**

SAN GWANN - Brand new, impeccably finished apartment situated in a small block of only three apartments in a quiet neighbourhood of this centrally located town. Due to the squarish layout this apartment provides generous living space and is flooded with natural daylight. No expense was spared in the details of the finishing and furniture, the walls are insulated, windows are double glazed with clima guard, appliances are A++. Hot water is supplied by two independent water heaters, water pressure is boosted by a water pump and the air-condition units are operated by VRF System. Accommodation is in the form of an open plan living/dining/kitchen area, two double bedrooms, two bathrooms and a utility room. The apartment is also generously equipped, fully networked and ready to move in.

#### Rooms

- Kitchen/Living/Dining : 0 x 0 m (0 m2)
- Double Bedroom : 0 x 0 m (0 m2)
- Double Bedroom : 0 x 0 m (0 m2)
- Shower Ensuite : 0 x 0 m (0 m2)
- Shower : 0 x 0 m (0 m2)