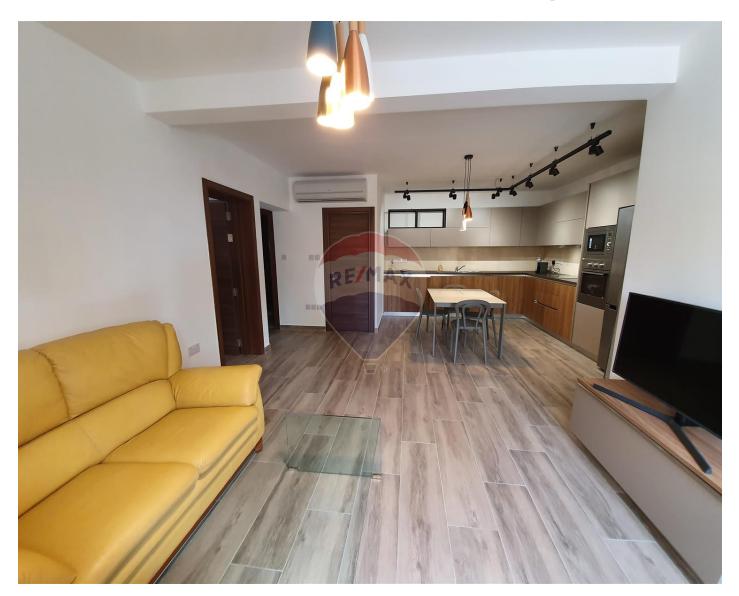

## **Apartment - For Rent - San Gwann**

SAN GWANN - Brand new, impeccably finished apartment situated in a small block of only three apartments in a quiet neighbourhood of this centrally located town. Due to the squarish layout this apartment provides generous living space and is flooded with natural daylight. No expense was spared in the details of the finishing and furniture, the walls are insulated, windows are double glazed with clima guard, appliances are A++. Hot water is supplied by two independent water heaters, water pressure is boosted by a water pump and the air-condition units are operated by VRF System. Accommodation is in the form of an open plan living/dining/kitchen area, two double bedrooms, two bathrooms and a utility room. The apartment is also generously equipped, fully networked and ready to move in.

#### Rooms

- Kitchen/Living/Dining : 0 x 0 m (0 m2)
- Double Bedroom : 0 x 0 m (0 m2)
- Double Bedroom : 0 x 0 m (0 m2)
- Shower Ensuite : 0 x 0 m (0 m2)
- Shower : 0 x 0 m (0 m2)