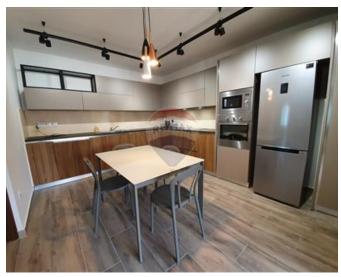

## **Apartment - For Rent - San Gwann**

SAN GWANN - Brand new, impeccably finished apartment situated in a small block of only three apartments in a quiet neighbourhood of this centrally located town. Due to the squarish layout this apartment provides generous living space and is flooded with natural daylight. No expense was spared in the details of the finishing and furniture, the walls are insulated, windows are double glazed with clima guard, appliances are A++. Hot water is supplied by two independent water heaters, water pressure is boosted by a water pump and the air-condition units are operated by VRF System. Accommodation is in the form of an open plan living/dining/kitchen area, two double bedrooms, two bathrooms and a utility room. The apartment is also generously equipped, fully networked and ready to move in.

#### Rooms

- Kitchen/Living/Dining : 0 x 0 m (0 m2)
- Double Bedroom : 0 x 0 m (0 m2)
- Double Bedroom : 0 x 0 m (0 m2)
- Shower Ensuite : 0 x 0 m (0 m2)
- Shower : 0 x 0 m (0 m2)