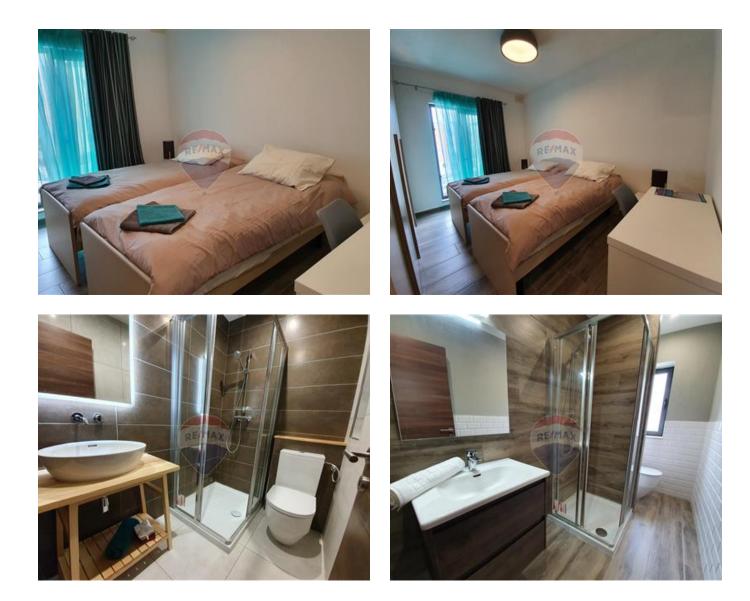

## **Apartment - For Rent - San Gwann**

SAN GWANN - Brand new, impeccably finished apartment situated in a small block of only three apartments in a quiet neighbourhood of this centrally located town. Due to the squarish layout this apartment provides generous living space and is flooded with natural daylight. No expense was spared in the details of the finishing and furniture, the walls are insulated, windows are double glazed with clima guard, appliances are A++. Hot water is supplied by two independent water heaters, water pressure is boosted by a water pump and the air-condition units are operated by VRF System. Accommodation is in the form of an open plan living/dining/kitchen area, two double bedrooms, two bathrooms and a utility room. The apartment is also generously equipped, fully networked and ready to move in.

#### Rooms

- Kitchen/Living/Dining : 0 x 0 m (0 m2)
- Double Bedroom : 0 x 0 m (0 m2)
- Double Bedroom : 0 x 0 m (0 m2)
- Shower Ensuite : 0 x 0 m (0 m2)
- Shower : 0 x 0 m (0 m2)