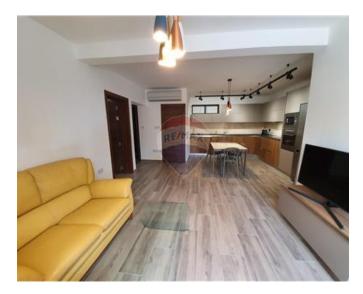

## **Apartment - For Rent - San Gwann**

SAN GWANN - Brand new, impeccably finished apartment situated in a small block of only three apartments in a quiet neighbourhood of this centrally located town. Due to the squarish layout this apartment provides generous living space and is flooded with natural daylight. No expense was spared in the details of the finishing and furniture, the walls are insulated, windows are double glazed with clima guard, appliances are A++. Hot water is supplied by two independent water heaters, water pressure is boosted by a water pump and the air-condition units are operated by VRF System. Accommodation is in the form of an open plan living/dining/kitchen area, two double bedrooms, two bathrooms and a utility room. The apartment is also generously equipped, fully networked and ready to move in.

#### Rooms

- Kitchen/Living/Dining : 0 x 0 m (0 m2)
- Double Bedroom : 0 x 0 m (0 m2)
- Double Bedroom : 0 x 0 m (0 m2)
- Shower Ensuite : 0 x 0 m (0 m2)
- Shower : 0 x 0 m (0 m2)