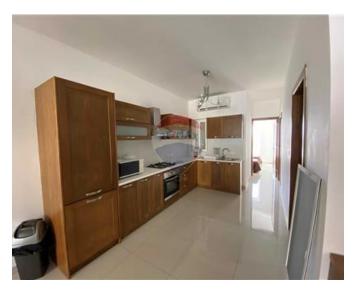

## **Apartment - For Rent - Swatar**

SWATAR - Fully furnished and equipped three bedroom apartment situated in a quiet but central location. Layout is in the form of a kitchen/living/dining, three double bedrooms (main with ensuite), the other 2 bedrooms having single beds and a guest bathroom. Complimenting this property are good size front and back balconies. Viewings are highly recommended!

### Rooms

✓ Kitchen/Living/Dining: 0 x 0 m (0 m2)

✓ Double Bedroom : 0 x 0 m (0 m2)

✓ Double Bedroom : 0 x 0 m (0 m2)

✓ Double Bedroom : 0 x 0 m (0 m2)

✓ Bathroom Ensuite : 0 x 0 m (0 m2)

✓ Bathroom : 0 x 0 m (0 m2)