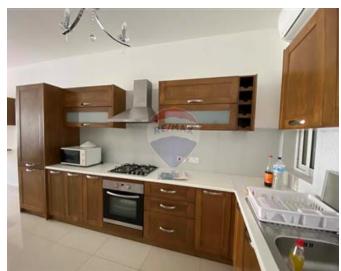

## **Apartment - For Rent - Swatar**

SWATAR - Fully furnished and equipped three bedroom apartment situated in a quiet but central location. Layout is in the form of a kitchen/living/dining, three double bedrooms (main with ensuite), the other 2 bedrooms having single beds and a guest bathroom. Complimenting this property are good size front and back balconies. Viewings are highly recommended!

### Rooms

✓ Kitchen/Living/Dining: 0 x 0 m (0 m2)

✓ Double Bedroom : 0 x 0 m (0 m2)

✓ Double Bedroom : 0 x 0 m (0 m2)

✓ Double Bedroom : 0 x 0 m (0 m2)

✓ Bathroom Ensuite : 0 x 0 m (0 m2)

✓ Bathroom : 0 x 0 m (0 m2)