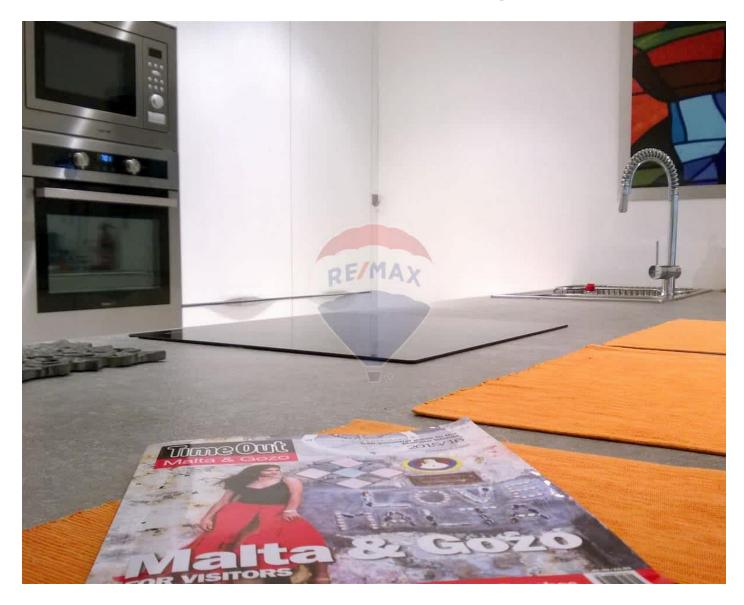

## **Apartment - For Rent - Swieqi**

SWIEQI - This bright and spacious two bedroom apartment is perfectly located on a tranquil road, a short walking distance from St. Julian"s. Upon entrance one finds a spacious living and dining area that is flooded with natural light from the large sliding glass doors that lead out to your balcony that features distant sea views. The living/dining area accommodates two large sofas, an armchair and a six person dining table. This space flows beautifully into the modern, open concept kitchen that features a large peninsula with a breakfast bar and a second balcony with a washer and dryer. Off of the entrance hallway one also finds a box room and a guest bathroom. At the end of the hallway are two large, well decorated and furnished double bedrooms that both feature large balconies with distant sea views. Outside the bedrooms is a large, ultra modern main bathroom that features a stunning stand up tile shower. The block also features a private swimming pool, a lounge area and ample parking.