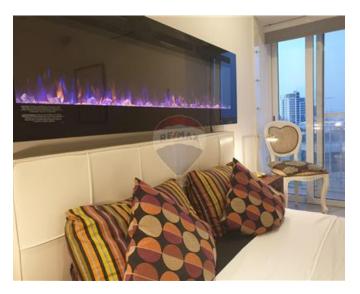

## **Apartment - For Rent - Swieqi**

SWIEQI - This bright and spacious two bedroom apartment is perfectly located on a tranquil road, a short walking distance from St. Julian"s. Upon entrance one finds a spacious living and dining area that is flooded with natural light from the large sliding glass doors that lead out to your balcony that features distant sea views. The living/dining area accommodates two large sofas, an armchair and a six person dining table. This space flows beautifully into the modern, open concept kitchen that features a large peninsula with a breakfast bar and a second balcony with a washer and dryer. Off of the entrance hallway one also finds a box room and a guest bathroom. At the end of the hallway are two large, well decorated and furnished double bedrooms that both feature large balconies with distant sea views. Outside the bedrooms is a large, ultra modern main bathroom that features a stunning stand up tile shower. The block also features a private swimming pool, a lounge area and ample parking.