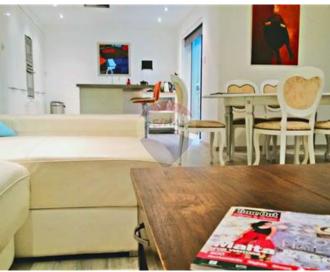

## **Apartment - For Rent - Swieqi**

SWIEQI - This bright and spacious two bedroom apartment is perfectly located on a tranquil road, a short walking distance from St. Julian"s. Upon entrance one finds a spacious living and dining area that is flooded with natural light from the large sliding glass doors that lead out to your balcony that features distant sea views. The living/dining area accommodates two large sofas, an armchair and a six person dining table. This space flows beautifully into the modern, open concept kitchen that features a large peninsula with a breakfast bar and a second balcony with a washer and dryer. Off of the entrance hallway one also finds a box room and a guest bathroom. At the end of the hallway are two large, well decorated and furnished double bedrooms that both feature large balconies with distant sea views. Outside the bedrooms is a large, ultra modern main bathroom that features a stunning stand up tile shower. The block also features a private swimming pool, a lounge area and ample parking.