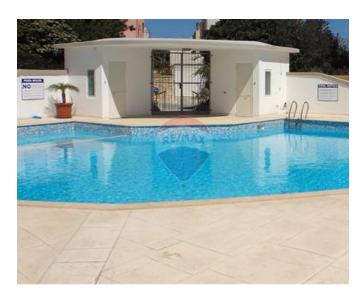

## **Apartment - For Rent - Swieqi**

SWIEQI - This bright and spacious two bedroom apartment is perfectly located on a tranquil road, a short walking distance from St. Julian"s. Upon entrance one finds a spacious living and dining area that is flooded with natural light from the large sliding glass doors that lead out to your balcony that features distant sea views. The living/dining area accommodates two large sofas, an armchair and a six person dining table. This space flows beautifully into the modern, open concept kitchen that features a large peninsula with a breakfast bar and a second balcony with a washer and dryer. Off of the entrance hallway one also finds a box room and a guest bathroom. At the end of the hallway are two large, well decorated and furnished double bedrooms that both feature large balconies with distant sea views. Outside the bedrooms is a large, ultra modern main bathroom that features a stunning stand up tile shower. The block also features a private swimming pool, a lounge area and ample parking.

### **Features**

- ✓ Lift
- En Suite
- Parquet Floor
- Skirting
- Balcony

- Ceramic Floor
- Entrance Hall
- ✓ A/C
- ✓ Pool
- Pool Deck