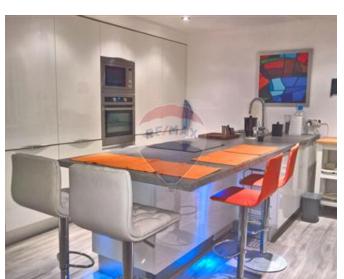

## **Apartment - For Rent - Swieqi**

SWIEQI - This bright and spacious two bedroom apartment is perfectly located on a tranquil road, a short walking distance from St. Julian"s. Upon entrance one finds a spacious living and dining area that is flooded with natural light from the large sliding glass doors that lead out to your balcony that features distant sea views. The living/dining area accommodates two large sofas, an armchair and a six person dining table. This space flows beautifully into the modern, open concept kitchen that features a large peninsula with a breakfast bar and a second balcony with a washer and dryer. Off of the entrance hallway one also finds a box room and a guest bathroom. At the end of the hallway are two large, well decorated and furnished double bedrooms that both feature large balconies with distant sea views. Outside the bedrooms is a large, ultra modern main bathroom that features a stunning stand up tile shower. The block also features a private swimming pool, a lounge area and ample parking.