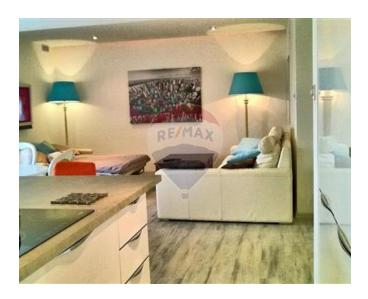

## **Apartment - For Rent - Swieqi**

SWIEQI - This bright and spacious two bedroom apartment is perfectly located on a tranquil road, a short walking distance from St. Julian"s. Upon entrance one finds a spacious living and dining area that is flooded with natural light from the large sliding glass doors that lead out to your balcony that features distant sea views. The living/dining area accommodates two large sofas, an armchair and a six person dining table. This space flows beautifully into the modern, open concept kitchen that features a large peninsula with a breakfast bar and a second balcony with a washer and dryer. Off of the entrance hallway one also finds a box room and a guest bathroom. At the end of the hallway are two large, well decorated and furnished double bedrooms that both feature large balconies with distant sea views. Outside the bedrooms is a large, ultra modern main bathroom that features a stunning stand up tile shower. The block also features a private swimming pool, a lounge area and ample parking.