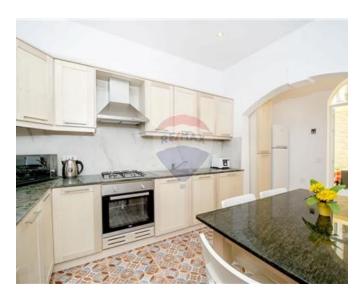

## **Townhouse - For Rent - Sliema**

SLIEMA - Expertly converted and highly finished Townhouse located only 200 meters from the Sliema promenade and 15 minutes on foot along the promenade to the center of St Julians. Upon entrance to this beautiful house, one finds a sitting room with comfortable sofa, a separate fully equipped kitchen/dining, guest bathroom (sink and toilet) and a nice courtyard ideal for al fresco dining. First and second floor each have two double bedrooms, and bathroom both with a rain shower. Complementing this property is a spacious and sunny roof terrace enjoying sea-views. This townhouse is fully furnished and equipped with digital TV, WiFi internet, washing machine, iron and iron board, 5 air-conditioning units, dishwasher and microwave.