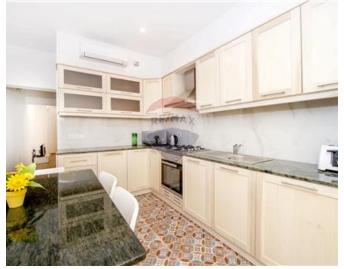

## **Townhouse - For Rent - Sliema**

SLIEMA - Expertly converted and highly finished Townhouse located only 200 meters from the Sliema promenade and 15 minutes on foot along the promenade to the center of St Julians. Upon entrance to this beautiful house, one finds a sitting room with comfortable sofa, a separate fully equipped kitchen/dining, guest bathroom (sink and toilet) and a nice courtyard ideal for al fresco dining. First and second floor each have two double bedrooms, and bathroom both with a rain shower. Complementing this property is a spacious and sunny roof terrace enjoying sea-views. This townhouse is fully furnished and equipped with digital TV, WiFi internet, washing machine, iron and iron board, 5 air-conditioning units, dishwasher and microwave.