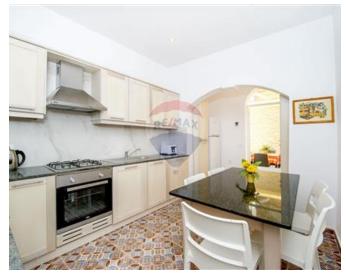

## **Townhouse - For Rent - Sliema**

SLIEMA - Expertly converted and highly finished Townhouse located only 200 meters from the Sliema promenade and 15 minutes on foot along the promenade to the center of St Julians. Upon entrance to this beautiful house, one finds a sitting room with comfortable sofa, a separate fully equipped kitchen/dining, guest bathroom (sink and toilet) and a nice courtyard ideal for al fresco dining. First and second floor each have two double bedrooms, and bathroom both with a rain shower. Complementing this property is a spacious and sunny roof terrace enjoying sea-views. This townhouse is fully furnished and equipped with digital TV, WiFi internet, washing machine, iron and iron board, 5 air-conditioning units, dishwasher and microwave.