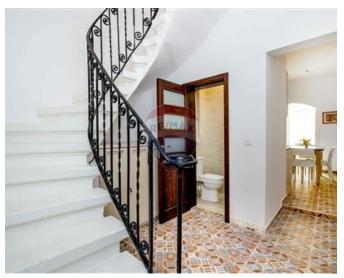

## **Townhouse - For Rent - Sliema**

SLIEMA - Expertly converted and highly finished Townhouse located only 200 meters from the Sliema promenade and 15 minutes on foot along the promenade to the center of St Julians. Upon entrance to this beautiful house, one finds a sitting room with comfortable sofa, a separate fully equipped kitchen/dining, guest bathroom (sink and toilet) and a nice courtyard ideal for al fresco dining. First and second floor each have two double bedrooms, and bathroom both with a rain shower. Complementing this property is a spacious and sunny roof terrace enjoying sea-views. This townhouse is fully furnished and equipped with digital TV, WiFi internet, washing machine, iron and iron board, 5 air-conditioning units, dishwasher and microwave.

## Rooms

- Kitchen/Living/Dining : 0 x 0 m (0 m2)
- Double Bedroom : 0 x 0 m (0 m2)
- Double Bedroom : 0 x 0 m (0 m2)
- Double Bedroom : 0 x 0 m (0 m2)
- Double Bedroom : 0 x 0 m (0 m2)
- Bathroom : 0 x 0 m (0 m2)
- Bathroom : 0 x 0 m (0 m2)
- Guest Toilet : 0 x 0 m (0 m2)
- Hallway : 0 x 0 m (0 m2)