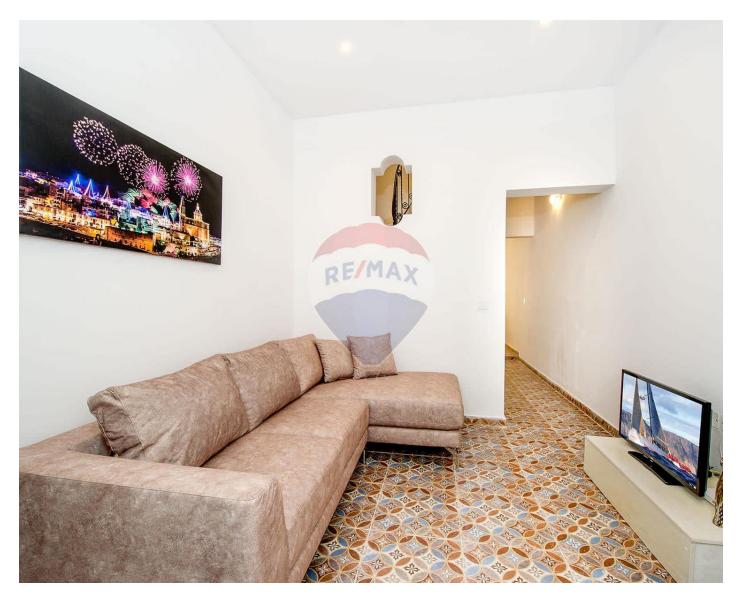

## **Townhouse - For Rent - Sliema**

SLIEMA - Expertly converted and highly finished Townhouse located only 200 meters from the Sliema promenade and 15 minutes on foot along the promenade to the center of St Julians. Upon entrance to this beautiful house, one finds a sitting room with comfortable sofa, a separate fully equipped kitchen/dining, guest bathroom (sink and toilet) and a nice courtyard ideal for al fresco dining. First and second floor each have two double bedrooms, and bathroom both with a rain shower. Complementing this property is a spacious and sunny roof terrace enjoying sea-views. This townhouse is fully furnished and equipped with digital TV, WiFi internet, washing machine, iron and iron board, 5 air-conditioning units, dishwasher and microwave.