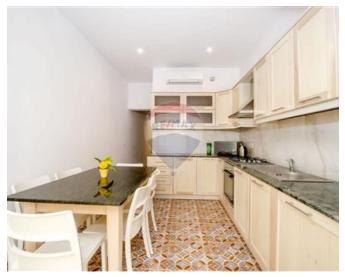

## **Townhouse - For Rent - Sliema**

SLIEMA - Expertly converted and highly finished Townhouse located only 200 meters from the Sliema promenade and 15 minutes on foot along the promenade to the center of St Julians. Upon entrance to this beautiful house, one finds a sitting room with comfortable sofa, a separate fully equipped kitchen/dining, guest bathroom (sink and toilet) and a nice courtyard ideal for al fresco dining. First and second floor each have two double bedrooms, and bathroom both with a rain shower. Complementing this property is a spacious and sunny roof terrace enjoying sea-views. This townhouse is fully furnished and equipped with digital TV, WiFi internet, washing machine, iron and iron board, 5 air-conditioning units, dishwasher and microwave.