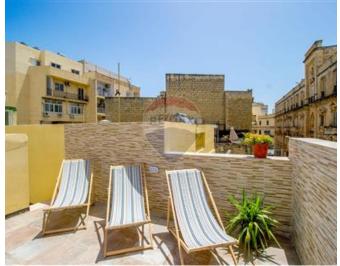

## **Townhouse - For Rent - Sliema**

SLIEMA - Expertly converted and highly finished Townhouse located only 200 meters from the Sliema promenade and 15 minutes on foot along the promenade to the center of St Julians. Upon entrance to this beautiful house, one finds a sitting room with comfortable sofa, a separate fully equipped kitchen/dining, guest bathroom (sink and toilet) and a nice courtyard ideal for al fresco dining. First and second floor each have two double bedrooms, and bathroom both with a rain shower. Complementing this property is a spacious and sunny roof terrace enjoying sea-views. This townhouse is fully furnished and equipped with digital TV, WiFi internet, washing machine, iron and iron board, 5 air-conditioning units, dishwasher and microwave.

- ✓ A/C
- Balcony
- Roof Terrace