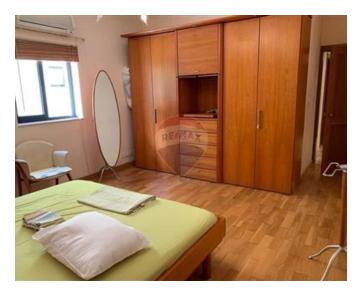

## **Apartment - For Rent - Birkirkara**

BIRKIRKARA – Modern, corner apartment situated in a peaceful apartment complex, set back from main roads and accessed through a private security gate into garden grounds. Comfortable layout is in the form of a wide welcoming entrance hall, opening up onto a spacious kitchen/living/dining room, with two balconies enjoying unobstructed valley and garden views. Property also comprises a master bedroom with en-suite bathroom, two bedrooms both with study area, and a main bathroom. The highlights of this property are the wonderful marble flooring in the living area, the convenient entrance which is at the same level as the communal door, providing easy access to prams, buggies or bicycles, and the abundance of light throughout the day.

#### Rooms

- Kitchen/Living/Dining : 0 x 0 m (0 m2)
- Double Bedroom : 0 x 0 m (0 m2)
- Double Bedroom : 0 x 0 m (0 m2)
- Single Bedroom : 0 x 0 m (0 m2)
- Shower Ensuite : 0 x 0 m (0 m2)
- Bathroom : 0 x 0 m (0 m2)