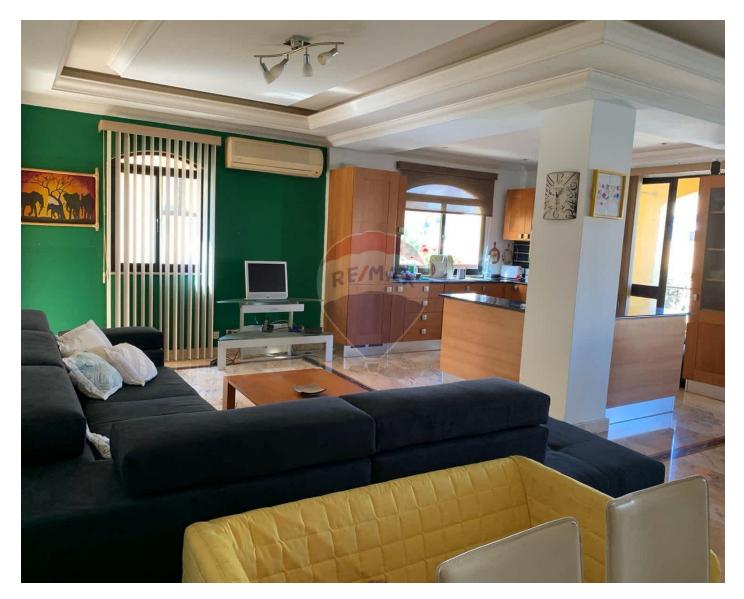

## **Apartment - For Rent - Birkirkara**

BIRKIRKARA – Modern, corner apartment situated in a peaceful apartment complex, set back from main roads and accessed through a private security gate into garden grounds. Comfortable layout is in the form of a wide welcoming entrance hall, opening up onto a spacious kitchen/living/dining room, with two balconies enjoying unobstructed valley and garden views. Property also comprises a master bedroom with en-suite bathroom, two bedrooms both with study area, and a main bathroom. The highlights of this property are the wonderful marble flooring in the living area, the convenient entrance which is at the same level as the communal door, providing easy access to prams, buggies or bicycles, and the abundance of light throughout the day.

### **Features**

- En Suite
- Parquet Floor
- Marble Floor
- Balcony

- Entrance Hall
- Floor Heating
- A/C