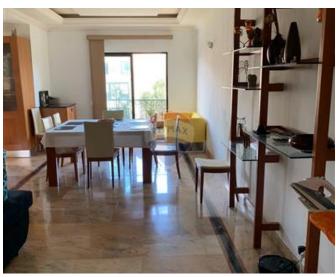

## **Apartment - For Rent - Birkirkara**

BIRKIRKARA – Modern, corner apartment situated in a peaceful apartment complex, set back from main roads and accessed through a private security gate into garden grounds. Comfortable layout is in the form of a wide welcoming entrance hall, opening up onto a spacious kitchen/living/dining room, with two balconies enjoying unobstructed valley and garden views. Property also comprises a master bedroom with en-suite bathroom, two bedrooms both with study area, and a main bathroom. The highlights of this property are the wonderful marble flooring in the living area, the convenient entrance which is at the same level as the communal door, providing easy access to prams, buggies or bicycles, and the abundance of light throughout the day.