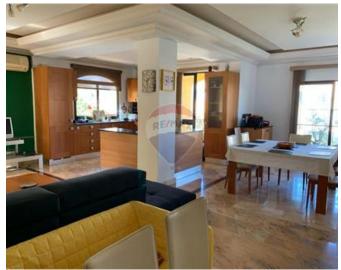

## **Apartment - For Rent - Birkirkara**

BIRKIRKARA – Modern, corner apartment situated in a peaceful apartment complex, set back from main roads and accessed through a private security gate into garden grounds. Comfortable layout is in the form of a wide welcoming entrance hall, opening up onto a spacious kitchen/living/dining room, with two balconies enjoying unobstructed valley and garden views. Property also comprises a master bedroom with en-suite bathroom, two bedrooms both with study area, and a main bathroom. The highlights of this property are the wonderful marble flooring in the living area, the convenient entrance which is at the same level as the communal door, providing easy access to prams, buggies or bicycles, and the abundance of light throughout the day.

### **Features**

- En Suite
- Parquet Floor
- Marble Floor
- Balcony