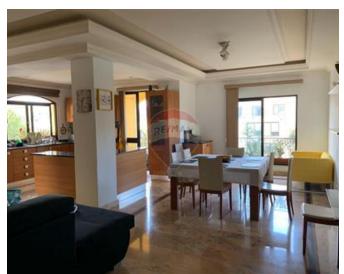

## **Apartment - For Rent - Birkirkara**

BIRKIRKARA – Modern, corner apartment situated in a peaceful apartment complex, set back from main roads and accessed through a private security gate into garden grounds. Comfortable layout is in the form of a wide welcoming entrance hall, opening up onto a spacious kitchen/living/dining room, with two balconies enjoying unobstructed valley and garden views. Property also comprises a master bedroom with en-suite bathroom, two bedrooms both with study area, and a main bathroom. The highlights of this property are the wonderful marble flooring in the living area, the convenient entrance which is at the same level as the communal door, providing easy access to prams, buggies or bicycles, and the abundance of light throughout the day.

### **Features**

- En Suite
- Parquet Floor
- Marble Floor
- Balcony