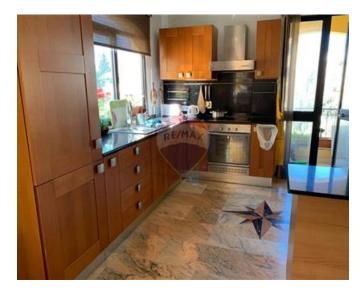

## **Apartment - For Rent - Birkirkara**

BIRKIRKARA – Modern, corner apartment situated in a peaceful apartment complex, set back from main roads and accessed through a private security gate into garden grounds. Comfortable layout is in the form of a wide welcoming entrance hall, opening up onto a spacious kitchen/living/dining room, with two balconies enjoying unobstructed valley and garden views. Property also comprises a master bedroom with en-suite bathroom, two bedrooms both with study area, and a main bathroom. The highlights of this property are the wonderful marble flooring in the living area, the convenient entrance which is at the same level as the communal door, providing easy access to prams, buggies or bicycles, and the abundance of light throughout the day.

#### Rooms

- Kitchen/Living/Dining : 0 x 0 m (0 m2)
- Double Bedroom : 0 x 0 m (0 m2)
- Double Bedroom : 0 x 0 m (0 m2)
- Single Bedroom : 0 x 0 m (0 m2)
- Shower Ensuite : 0 x 0 m (0 m2)
- Bathroom : 0 x 0 m (0 m2)