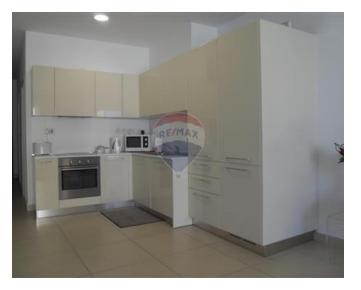

## **Apartment - For Rent - Sliema**

SLIEMA - Modern, well looked after apartment situated in a residential development in the heart of this sought after city, round the corner of the Preluna Hotel, and 2 minutes away from 'II-Fortizza'. Layout is in the form of a very spacious kitchen/living/dining area, three double bedrooms (main with ensuite), guest bathroom, laundry/box room, one front and two rear balconies. Apartment is fully air-conditioned and equipped with all necessary amenities including dishwasher, washing machine and tumble dryer.

#### Rooms

- Kitchen/Living/Dining : 0 x 0 m (0 m2)
- Double Bedroom : 0 x 0 m (0 m2)
- Double Bedroom : 0 x 0 m (0 m2)
- Double Bedroom : 0 x 0 m (0 m2)
- Bathroom Ensuite : 0 x 0 m (0 m2)
- Bathroom : 0 x 0 m (0 m2)
- Laundry : 0 x 0 m (0 m2)