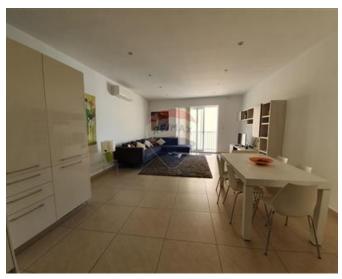

## **Apartment - For Rent - Sliema**

SLIEMA - Modern, well looked after apartment situated in a residential development in the heart of this sought after city, round the corner of the Preluna Hotel, and 2 minutes away from 'II-Fortizza'. Layout is in the form of a very spacious kitchen/living/dining area, three double bedrooms (main with ensuite), guest bathroom, laundry/box room, one front and two rear balconies. Apartment is fully air-conditioned and equipped with all necessary amenities including dishwasher, washing machine and tumble dryer.

#### Rooms

- Kitchen/Living/Dining : 0 x 0 m (0 m2)
- Double Bedroom : 0 x 0 m (0 m2)
- Double Bedroom : 0 x 0 m (0 m2)
- Double Bedroom : 0 x 0 m (0 m2)
- Bathroom Ensuite : 0 x 0 m (0 m2)
- Bathroom : 0 x 0 m (0 m2)
- Laundry : 0 x 0 m (0 m2)