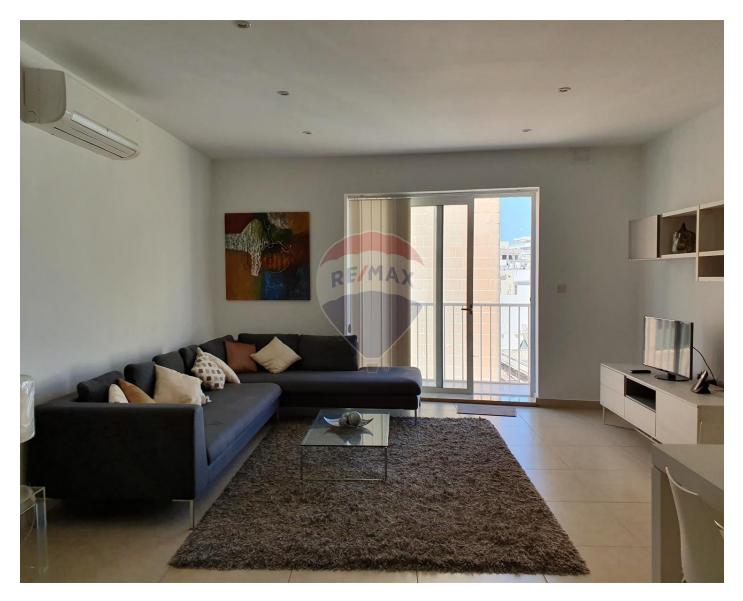

## **Apartment - For Rent - Sliema**

SLIEMA - Modern, well looked after apartment situated in a residential development in the heart of this sought after city, round the corner of the Preluna Hotel, and 2 minutes away from 'II-Fortizza'. Layout is in the form of a very spacious kitchen/living/dining area, three double bedrooms (main with ensuite), guest bathroom, laundry/box room, one front and two rear balconies. Apartment is fully air-conditioned and equipped with all necessary amenities including dishwasher, washing machine and tumble dryer.

#### Rooms

- Kitchen/Living/Dining : 0 x 0 m (0 m2)
- Double Bedroom : 0 x 0 m (0 m2)
- Double Bedroom : 0 x 0 m (0 m2)
- Double Bedroom : 0 x 0 m (0 m2)
- Bathroom Ensuite : 0 x 0 m (0 m2)
- Bathroom : 0 x 0 m (0 m2)
- Laundry : 0 x 0 m (0 m2)