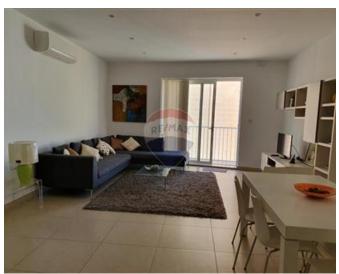

## **Apartment - For Rent - Sliema**

SLIEMA - Modern, well looked after apartment situated in a residential development in the heart of this sought after city, round the corner of the Preluna Hotel, and 2 minutes away from 'II-Fortizza'. Layout is in the form of a very spacious kitchen/living/dining area, three double bedrooms (main with ensuite), guest bathroom, laundry/box room, one front and two rear balconies. Apartment is fully air-conditioned and equipped with all necessary amenities including dishwasher, washing machine and tumble dryer.

#### Rooms

- Kitchen/Living/Dining : 0 x 0 m (0 m2)
- Double Bedroom : 0 x 0 m (0 m2)
- Double Bedroom : 0 x 0 m (0 m2)
- Double Bedroom : 0 x 0 m (0 m2)
- Bathroom Ensuite : 0 x 0 m (0 m2)
- Bathroom : 0 x 0 m (0 m2)
- Laundry : 0 x 0 m (0 m2)