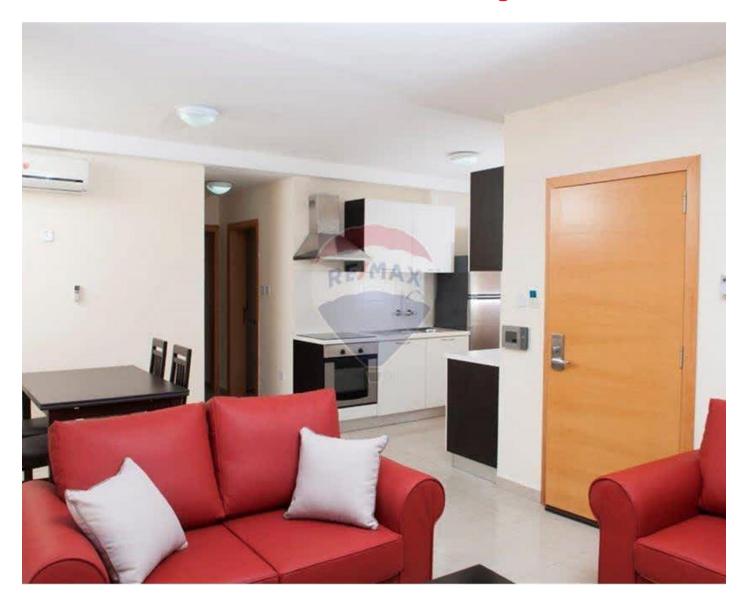

### **Apartment - For Rent - Sliema**

SLIEMA - Luxuriously finished apartment set in a much sought out area. Layout is in the form of an open plan kitchen/living/dining area, one double bedroom, and a guest bathroom. Property is being offered equipped, ready to move into!

### **Features**

- ✓ Lift
- ✓ A/C
- ✓ Double Glazed

- Ceramic Floor
- Skirting
- Balcony