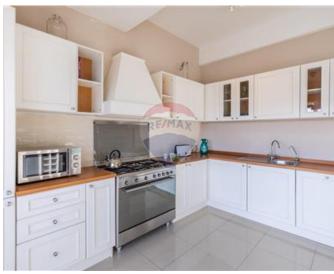

### **Apartment - For Rent - St Julian's**

ST.JULIAN"S - A stunning top floor apartment set on the 5th floor, overlooking Spinola Bay. This bright and spacious property comprises of an open plan kitchen/ living/ dining, three bedrooms, two bathrooms and a large terrace with magnificent sea views. Property is fully furnished, and is served with a lift. Property further complimented with a private roof terrace of approx. 150sqm which includes a kitchenette, BBQ and outside furniture.Located in the vicinity of Portomaso, restaurants, bars, shops and beaches are walking distance. Pet friendly and ideal as a family residence. Viewings are highly recommended!