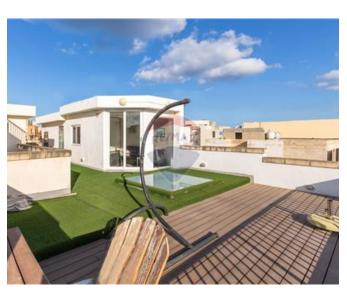

### **Apartment - For Rent - St Julian's**

ST.JULIAN"S - A stunning top floor apartment set on the 5th floor, overlooking Spinola Bay. This bright and spacious property comprises of an open plan kitchen/ living/ dining, three bedrooms, two bathrooms and a large terrace with magnificent sea views. Property is fully furnished, and is served with a lift. Property further complimented with a private roof terrace of approx. 150sqm which includes a kitchenette, BBQ and outside furniture.Located in the vicinity of Portomaso, restaurants, bars, shops and beaches are walking distance. Pet friendly and ideal as a family residence. Viewings are highly recommended!