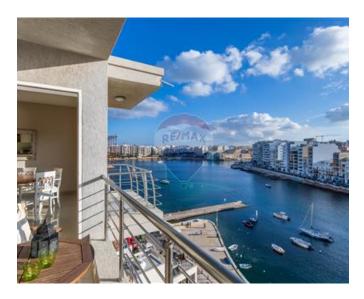

### **Apartment - For Rent - St Julian's**

ST.JULIAN"S - A stunning top floor apartment set on the 5th floor, overlooking Spinola Bay. This bright and spacious property comprises of an open plan kitchen/ living/ dining, three bedrooms, two bathrooms and a large terrace with magnificent sea views. Property is fully furnished, and is served with a lift. Property further complimented with a private roof terrace of approx. 150sqm which includes a kitchenette, BBQ and outside furniture.Located in the vicinity of Portomaso, restaurants, bars, shops and beaches are walking distance. Pet friendly and ideal as a family residence. Viewings are highly recommended!