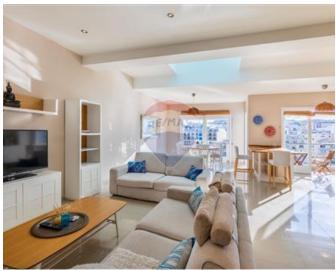

### **Apartment - For Rent - St Julian's**

ST.JULIAN"S - A stunning top floor apartment set on the 5th floor, overlooking Spinola Bay. This bright and spacious property comprises of an open plan kitchen/ living/ dining, three bedrooms, two bathrooms and a large terrace with magnificent sea views. Property is fully furnished, and is served with a lift. Property further complimented with a private roof terrace of approx. 150sqm which includes a kitchenette, BBQ and outside furniture.Located in the vicinity of Portomaso, restaurants, bars, shops and beaches are walking distance. Pet friendly and ideal as a family residence. Viewings are highly recommended!