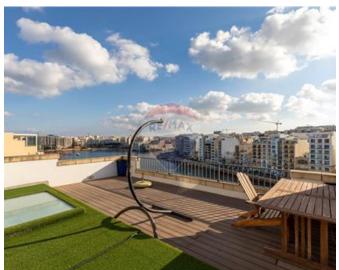

### **Apartment - For Rent - St Julian's**

ST.JULIAN"S - A stunning top floor apartment set on the 5th floor, overlooking Spinola Bay. This bright and spacious property comprises of an open plan kitchen/ living/ dining, three bedrooms, two bathrooms and a large terrace with magnificent sea views. Property is fully furnished, and is served with a lift. Property further complimented with a private roof terrace of approx. 150sqm which includes a kitchenette, BBQ and outside furniture.Located in the vicinity of Portomaso, restaurants, bars, shops and beaches are walking distance. Pet friendly and ideal as a family residence. Viewings are highly recommended!

### **Features**

- ✓ Lift
- Ceramic Floor
- A/C
- Terrace
- Roof Terrace

- ✓ Kitchen/Dinette
- En Suite
- Skirting
- Balcony