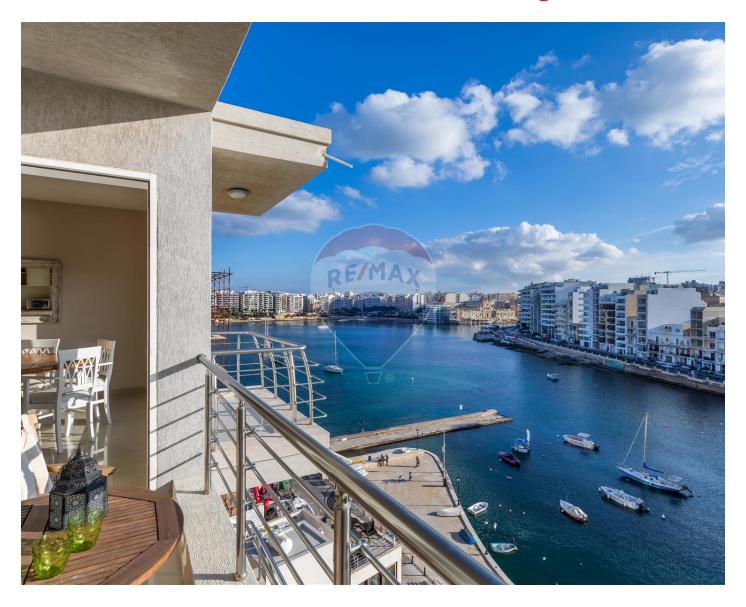

### **Apartment - For Rent - St Julian's**

ST.JULIAN"S - A stunning top floor apartment set on the 5th floor, overlooking Spinola Bay. This bright and spacious property comprises of an open plan kitchen/ living/ dining, three bedrooms, two bathrooms and a large terrace with magnificent sea views. Property is fully furnished, and is served with a lift. Property further complimented with a private roof terrace of approx. 150sqm which includes a kitchenette, BBQ and outside furniture.Located in the vicinity of Portomaso, restaurants, bars, shops and beaches are walking distance. Pet friendly and ideal as a family residence. Viewings are highly recommended!