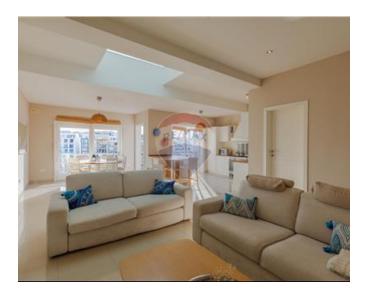

### **Apartment - For Rent - St Julian's**

ST.JULIAN"S - A stunning top floor apartment set on the 5th floor, overlooking Spinola Bay. This bright and spacious property comprises of an open plan kitchen/ living/ dining, three bedrooms, two bathrooms and a large terrace with magnificent sea views. Property is fully furnished, and is served with a lift. Property further complimented with a private roof terrace of approx. 150sqm which includes a kitchenette, BBQ and outside furniture.Located in the vicinity of Portomaso, restaurants, bars, shops and beaches are walking distance. Pet friendly and ideal as a family residence. Viewings are highly recommended!