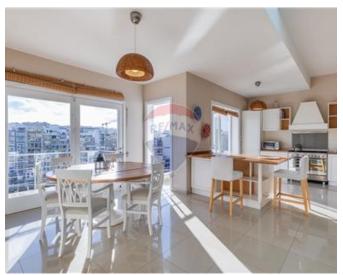

### **Apartment - For Rent - St Julian's**

ST.JULIAN"S - A stunning top floor apartment set on the 5th floor, overlooking Spinola Bay. This bright and spacious property comprises of an open plan kitchen/ living/ dining, three bedrooms, two bathrooms and a large terrace with magnificent sea views. Property is fully furnished, and is served with a lift. Property further complimented with a private roof terrace of approx. 150sqm which includes a kitchenette, BBQ and outside furniture.Located in the vicinity of Portomaso, restaurants, bars, shops and beaches are walking distance. Pet friendly and ideal as a family residence. Viewings are highly recommended!