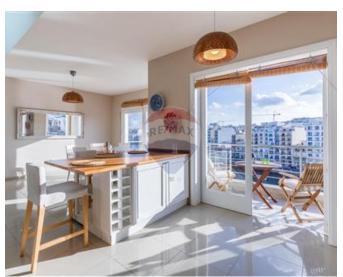

### **Apartment - For Rent - St Julian's**

ST.JULIAN"S - A stunning top floor apartment set on the 5th floor, overlooking Spinola Bay. This bright and spacious property comprises of an open plan kitchen/ living/ dining, three bedrooms, two bathrooms and a large terrace with magnificent sea views. Property is fully furnished, and is served with a lift. Property further complimented with a private roof terrace of approx. 150sqm which includes a kitchenette, BBQ and outside furniture.Located in the vicinity of Portomaso, restaurants, bars, shops and beaches are walking distance. Pet friendly and ideal as a family residence. Viewings are highly recommended!