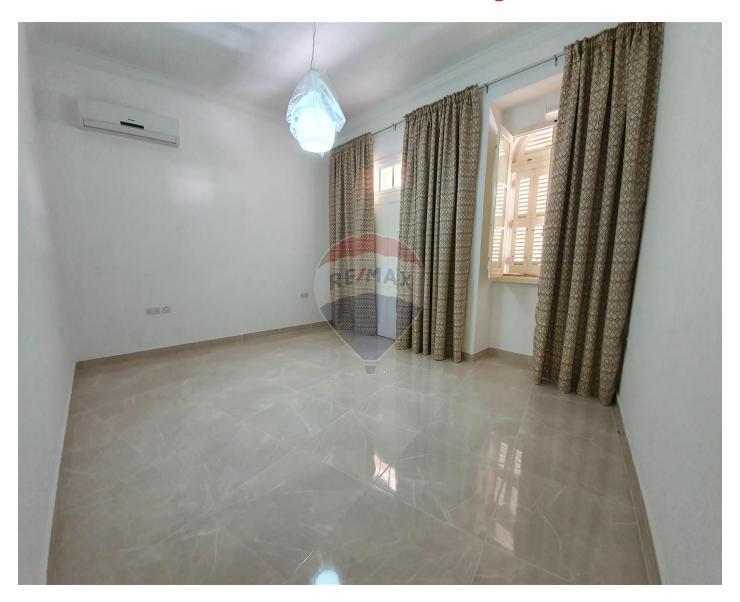

## Office Space - For Rent - Sliema

SLIEMA - Highly finished and fully air-conditioned office space located in one of the best streets of Sliema, close to amenities (shops, popular eateries, banks, post office, public transport) and just a few minutes walk from the promenade. This ground floor property measures 135SqM, having two entrances and comprises of 3 large rooms, two bathrooms and kitchenette. An ideal choice to acquire a prestigious and unique office space for small businesses.

### **Features**

✓ Kitchen/Dinette

En Suite

✓ A/C