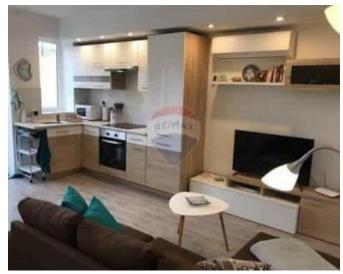

## FlatLet - For Rent - Swieqi

SWIEQI - Located in a quiet residential area, yet close to all amenities and walking distance from Spinola Bay is this lovely, unique flatlet, enjoying an abundance of natural light as well as being very well ventilated. Layout is in the form of an open plan kitchen/dining/living area, leading onto a small terrace having outdoor furniture, perfect for entertaining. Two bedrooms (one double and one twin), and guest bathroom. Property is being offered air-conditioned, flat screen TV, and washing machine. Property is also pet friendly. Viewings are highly recommended.

#### **Features**

✓ Kitchen/Dinette

✓ A/C

✓ Wi-Fi
✓ Terrace

### Rooms

✓ Kitchen/Living/Dining: 0 x 0 m (0 m2)

✓ Double Bedroom : 0 x 0 m (0 m2)

Double Bedroom : 0 x 0 m (0 m2)

✓ Bathroom : 0 x 0 m (0 m2)