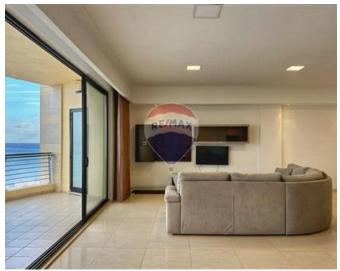

### **Apartment - For Rent - Sliema**

SLIEMA - 300SqM apartment, forming part of an up market residential block, located in central Sliema. Finished to high specifications and including all amenities, this property offers a spacious layout. Accommodation comprises of an entrance hall, an open plan living/dining area, leading onto a sizable front terrace, where one can enjoy lovely open sea views. A separate and fully equipped kitchen with breakfast area and pantry/utility room. Four bedrooms, four bathrooms (three en-suite), guest WC and laundry/storage room. A two car lock up garage is included. Viewings are highly recommended.