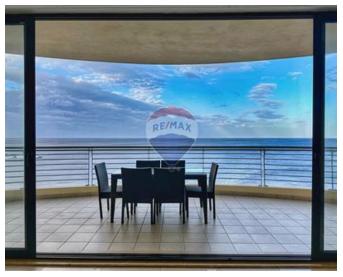

### **Apartment - For Rent - Sliema**

SLIEMA - 300SqM apartment, forming part of an up market residential block, located in central Sliema. Finished to high specifications and including all amenities, this property offers a spacious layout. Accommodation comprises of an entrance hall, an open plan living/dining area, leading onto a sizable front terrace, where one can enjoy lovely open sea views. A separate and fully equipped kitchen with breakfast area and pantry/utility room. Four bedrooms, four bathrooms (three en-suite), guest WC and laundry/storage room. A two car lock up garage is included. Viewings are highly recommended.