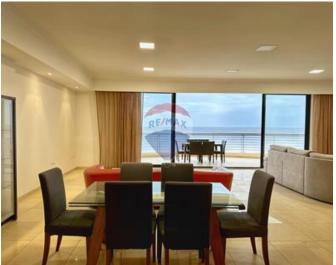

### **Apartment - For Rent - Sliema**

SLIEMA - 300SqM apartment, forming part of an up market residential block, located in central Sliema. Finished to high specifications and including all amenities, this property offers a spacious layout. Accommodation comprises of an entrance hall, an open plan living/dining area, leading onto a sizable front terrace, where one can enjoy lovely open sea views. A separate and fully equipped kitchen with breakfast area and pantry/utility room. Four bedrooms, four bathrooms (three en-suite), guest WC and laundry/storage room. A two car lock up garage is included. Viewings are highly recommended.

# **Gallery**

**RE/MAX Elite - Sliema** RE/MAX Elite - Sliema

M: 21344204

E: elt@remax.com.mt

T: 21344204