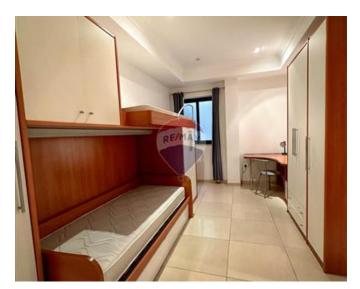

### **Apartment - For Rent - Sliema**

SLIEMA - 300SqM apartment, forming part of an up market residential block, located in central Sliema. Finished to high specifications and including all amenities, this property offers a spacious layout. Accommodation comprises of an entrance hall, an open plan living/dining area, leading onto a sizable front terrace, where one can enjoy lovely open sea views. A separate and fully equipped kitchen with breakfast area and pantry/utility room. Four bedrooms, four bathrooms (three en-suite), guest WC and laundry/storage room. A two car lock up garage is included. Viewings are highly recommended.

### Rooms

Living/Dining : 0 x 0 m (0 m2)

✓ Kitchen: 0 x 0 m (0 m2)

✓ Kitchen Pantry: 0 x 0 m (0 m2)

✓ Double Bedroom : 0 x 0 m (0 m2)

✓ Double Bedroom : 0 x 0 m (0 m2)

✓ Double Bedroom : 0 x 0 m (0 m2)

✓ Double Bedroom : 0 x 0 m (0 m2)