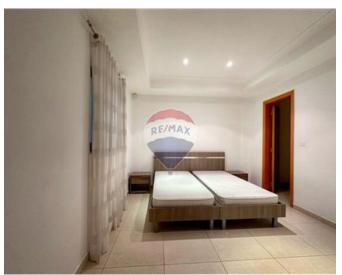

### **Apartment - For Rent - Sliema**

SLIEMA - 300SqM apartment, forming part of an up market residential block, located in central Sliema. Finished to high specifications and including all amenities, this property offers a spacious layout. Accommodation comprises of an entrance hall, an open plan living/dining area, leading onto a sizable front terrace, where one can enjoy lovely open sea views. A separate and fully equipped kitchen with breakfast area and pantry/utility room. Four bedrooms, four bathrooms (three en-suite), guest WC and laundry/storage room. A two car lock up garage is included. Viewings are highly recommended.

### Rooms

Living/Dining : 0 x 0 m (0 m2)

✓ Kitchen: 0 x 0 m (0 m2)

✓ Kitchen Pantry: 0 x 0 m (0 m2)

✓ Double Bedroom : 0 x 0 m (0 m2)

✓ Double Bedroom : 0 x 0 m (0 m2)

✓ Double Bedroom : 0 x 0 m (0 m2)

✓ Double Bedroom : 0 x 0 m (0 m2)