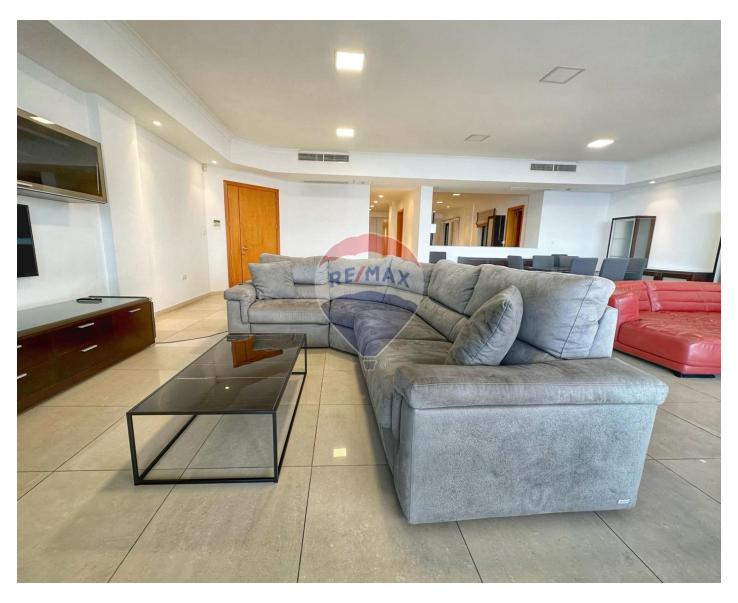

### **Apartment - For Rent - Sliema**

SLIEMA - 300SqM apartment, forming part of an up market residential block, located in central Sliema. Finished to high specifications and including all amenities, this property offers a spacious layout. Accommodation comprises of an entrance hall, an open plan living/dining area, leading onto a sizable front terrace, where one can enjoy lovely open sea views. A separate and fully equipped kitchen with breakfast area and pantry/utility room. Four bedrooms, four bathrooms (three en-suite), guest WC and laundry/storage room. A two car lock up garage is included. Viewings are highly recommended.