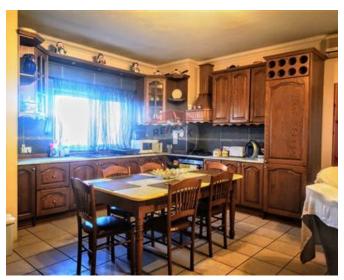

## **Apartment - For Rent - Swieqi**

SWIEQI - Lovely first floor apartment, situated in this much sought after location, in a quiet part of Swieqi, within walking distance to all amenities and public transport. Property comprises a spacious, open plan kitchen/dining/living area, three bedrooms (two double and one single), two bathrooms (main being en-suite), and wash room. This apartment is fully furnished, equipped, and air-conditioned. A perfect family home, which must be viewed!

#### Rooms

- Kitchen/Living/Dining : 0 x 0 m (0 m2)
- Double Bedroom : 0 x 0 m (0 m2)
- Double Bedroom : 0 x 0 m (0 m2)
- Single Bedroom : 0 x 0 m (0 m2)
- Bathroom : 0 x 0 m (0 m2)
- Bathroom Ensuite : 0 x 0 m (0 m2)
- Laundry : 0 x 0 m (0 m2)