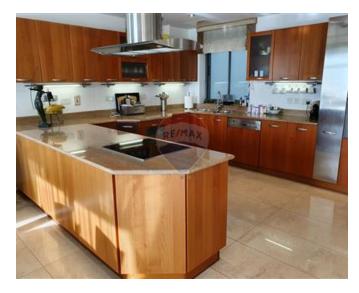

### **Apartment - For Rent - St Julian's**

PORTOMASO - Absolutely unique, high floor apartment located in this prestigious residential development in St Julian"s, enjoying spectacular marina and sea-views from its sunny front terrace. This timeless property is spread on 250 SqM, and is fully furnished and equipped to a very high standard. Layout comprises a welcoming entrance hall, a combined kitchen/dining area, sitting room, three bedrooms (one of the bedrooms is currently converted to a living room), two bathrooms (one being an en-suite), walk-in wardrobe, and utility room. Further complementing this property are two more balconies, ample well designed storage cabinets, and a car space. All the amenities one might need are within walking distance, including restaurants, shops, cafes, gym and beach club. While enjoying this comfortable life style, Portomaso is really a residential and business address one would be proud of.