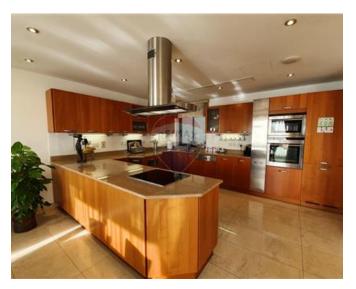

### **Apartment - For Rent - St Julian's**

PORTOMASO - Absolutely unique, high floor apartment located in this prestigious residential development in St Julian"s, enjoying spectacular marina and sea-views from its sunny front terrace. This timeless property is spread on 250 SqM, and is fully furnished and equipped to a very high standard. Layout comprises a welcoming entrance hall, a combined kitchen/dining area, sitting room, three bedrooms (one of the bedrooms is currently converted to a living room), two bathrooms (one being an en-suite), walk-in wardrobe, and utility room. Further complementing this property are two more balconies, ample well designed storage cabinets, and a car space. All the amenities one might need are within walking distance, including restaurants, shops, cafes, gym and beach club. While enjoying this comfortable life style, Portomaso is really a residential and business address one would be proud of.