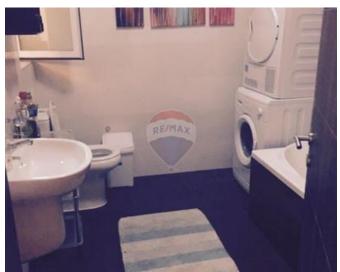

### **Apartment - For Rent - Sliema**

SLIEMA – Modern apartment, ideally located on a residential street, just a few minutes' walk from Balluta Bay and the ever-popular waterfront promenade. Layout is in the form of an open plan kitchen/living/dining area, two double bedrooms (main with en-suite), guest bathroom and a balcony overlooking an internal yard. Property is being offered fully air-conditioned and equipped, including dishwasher, washing machine and tumble dryer.

#### Rooms

Kitchen/Living/Dining: 0 x 0 m (0 m2)

✓ Double Bedroom : 0 x 0 m (0 m2)

✓ Double Bedroom : 0 x 0 m (0 m2)

Bathroom: 0 x 0 m (0 m2)

✓ Bathroom Ensuite : 0 x 0 m (0 m2)