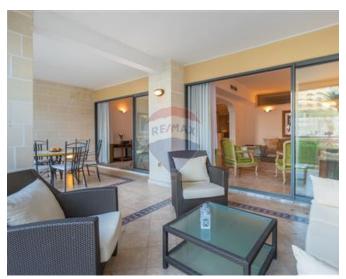

## **Apartment - For Rent - St Julian's**

PORTOMASO – Fully furnished apartment, located in the most prestigious residence in Malta, enjoying stunning views of the marina. This spacious, well presented apartment comprises of an open plan kitchen/living/dining area leading onto a large terrace, ideal for outdoor dining and entertaining., two double bedrooms (both enjoying en-suite), and guest toilet. Located only moments away from all necessary amenities, including a supermarket, cafes and restaurants but equally close to the beach, Hilton Hotel and public transport. An ideal choice for those seeking a quiet and relaxing environment with the convenience of living within walking distance to a bustling commercial and entertainment centre.