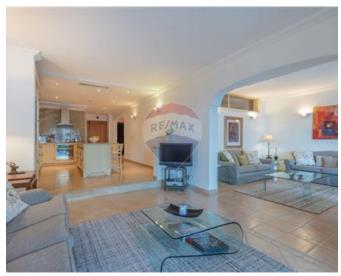

## **Apartment - For Rent - St Julian's**

PORTOMASO – Fully furnished apartment, located in the most prestigious residence in Malta, enjoying stunning views of the marina. This spacious, well presented apartment comprises of an open plan kitchen/living/dining area leading onto a large terrace, ideal for outdoor dining and entertaining., two double bedrooms (both enjoying en-suite), and guest toilet. Located only moments away from all necessary amenities, including a supermarket, cafes and restaurants but equally close to the beach, Hilton Hotel and public transport. An ideal choice for those seeking a quiet and relaxing environment with the convenience of living within walking distance to a bustling commercial and entertainment centre.

### Rooms

- Kitchen/Living/Dining : 0 x 0 m (0 m2)
- Double Bedroom : 0 x 0 m (0 m2)
- Double Bedroom : 0 x 0 m (0 m2)
- Bathroom Ensuite : 0 x 0 m (0 m2)
- Bathroom Ensuite : 0 x 0 m (0 m2)
- Guest Toilet : 0 x 0 m (0 m2)