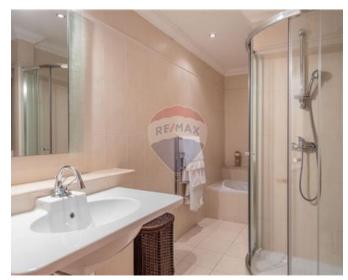

### Rooms

- Kitchen/Living/Dining : 0 x 0 m (0 m2)
- Double Bedroom : 0 x 0 m (0 m2)
- Double Bedroom : 0 x 0 m (0 m2)
- Bathroom Ensuite : 0 x 0 m (0 m2)
- Bathroom Ensuite : 0 x 0 m (0 m2)
- Guest Toilet : 0 x 0 m (0 m2)