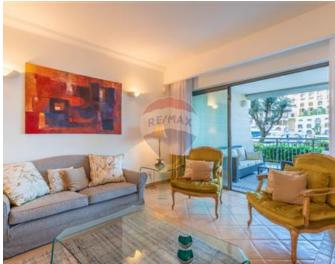

## **Apartment - For Rent - St Julian's**

PORTOMASO – Fully furnished apartment, located in the most prestigious residence in Malta, enjoying stunning views of the marina. This spacious, well presented apartment comprises of an open plan kitchen/living/dining area leading onto a large terrace, ideal for outdoor dining and entertaining., two double bedrooms (both enjoying en-suite), and guest toilet. Located only moments away from all necessary amenities, including a supermarket, cafes and restaurants but equally close to the beach, Hilton Hotel and public transport. An ideal choice for those seeking a quiet and relaxing environment with the convenience of living within walking distance to a bustling commercial and entertainment centre.

### Rooms

- Kitchen/Living/Dining : 0 x 0 m (0 m2)
- Double Bedroom : 0 x 0 m (0 m2)
- Double Bedroom : 0 x 0 m (0 m2)
- Bathroom Ensuite : 0 x 0 m (0 m2)
- Bathroom Ensuite : 0 x 0 m (0 m2)
- Guest Toilet : 0 x 0 m (0 m2)