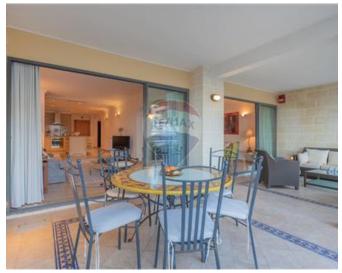

## **Apartment - For Rent - St Julian's**

PORTOMASO – Fully furnished apartment, located in the most prestigious residence in Malta, enjoying stunning views of the marina. This spacious, well presented apartment comprises of an open plan kitchen/living/dining area leading onto a large terrace, ideal for outdoor dining and entertaining., two double bedrooms (both enjoying en-suite), and guest toilet. Located only moments away from all necessary amenities, including a supermarket, cafes and restaurants but equally close to the beach, Hilton Hotel and public transport. An ideal choice for those seeking a quiet and relaxing environment with the convenience of living within walking distance to a bustling commercial and entertainment centre.