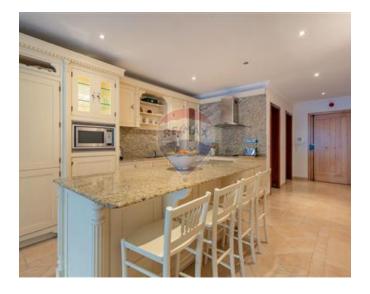

## **Apartment - For Rent - St Julian's**

PORTOMASO – Fully furnished apartment, located in the most prestigious residence in Malta, enjoying stunning views of the marina. This spacious, well presented apartment comprises of an open plan kitchen/living/dining area leading onto a large terrace, ideal for outdoor dining and entertaining., two double bedrooms (both enjoying en-suite), and guest toilet. Located only moments away from all necessary amenities, including a supermarket, cafes and restaurants but equally close to the beach, Hilton Hotel and public transport. An ideal choice for those seeking a quiet and relaxing environment with the convenience of living within walking distance to a bustling commercial and entertainment centre.

### Rooms

- Kitchen/Living/Dining : 0 x 0 m (0 m2)
- Double Bedroom : 0 x 0 m (0 m2)
- Double Bedroom : 0 x 0 m (0 m2)
- Bathroom Ensuite : 0 x 0 m (0 m2)
- Bathroom Ensuite : 0 x 0 m (0 m2)
- Guest Toilet : 0 x 0 m (0 m2)