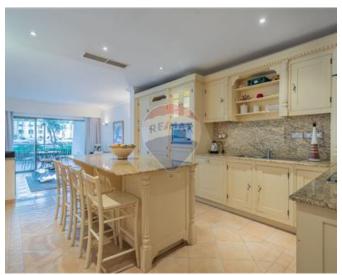

## **Apartment - For Rent - St Julian's**

PORTOMASO – Fully furnished apartment, located in the most prestigious residence in Malta, enjoying stunning views of the marina. This spacious, well presented apartment comprises of an open plan kitchen/living/dining area leading onto a large terrace, ideal for outdoor dining and entertaining., two double bedrooms (both enjoying en-suite), and guest toilet. Located only moments away from all necessary amenities, including a supermarket, cafes and restaurants but equally close to the beach, Hilton Hotel and public transport. An ideal choice for those seeking a quiet and relaxing environment with the convenience of living within walking distance to a bustling commercial and entertainment centre.

### Rooms

- Kitchen/Living/Dining : 0 x 0 m (0 m2)
- Double Bedroom : 0 x 0 m (0 m2)
- Double Bedroom : 0 x 0 m (0 m2)
- Bathroom Ensuite : 0 x 0 m (0 m2)
- Bathroom Ensuite : 0 x 0 m (0 m2)
- Guest Toilet : 0 x 0 m (0 m2)