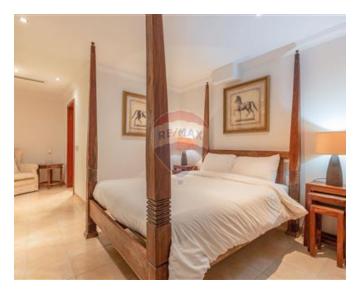

### Rooms

- Kitchen/Living/Dining : 0 x 0 m (0 m2)
- Double Bedroom : 0 x 0 m (0 m2)
- Double Bedroom : 0 x 0 m (0 m2)
- Bathroom Ensuite : 0 x 0 m (0 m2)
- Bathroom Ensuite : 0 x 0 m (0 m2)
- Guest Toilet : 0 x 0 m (0 m2)