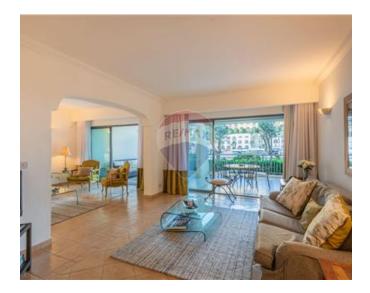

## **Apartment - For Rent - St Julian's**

PORTOMASO – Fully furnished apartment, located in the most prestigious residence in Malta, enjoying stunning views of the marina. This spacious, well presented apartment comprises of an open plan kitchen/living/dining area leading onto a large terrace, ideal for outdoor dining and entertaining., two double bedrooms (both enjoying en-suite), and guest toilet. Located only moments away from all necessary amenities, including a supermarket, cafes and restaurants but equally close to the beach, Hilton Hotel and public transport. An ideal choice for those seeking a quiet and relaxing environment with the convenience of living within walking distance to a bustling commercial and entertainment centre.