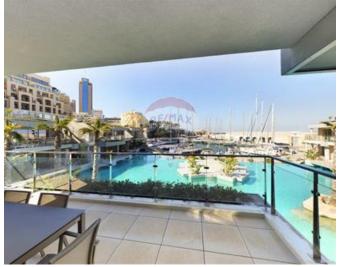

# **Apartment - For Rent - St Julian's**

PORTOMASO (LAGUNA) - This luxurious apartment forms part of Malta"s prestigious and elite, high-end residential complex, having direct access to the beautifully landscaped sea-water lagoon, overlooking the Yacht Marina and the sea beyond. Finished to an impeccable standard, this apartment is spread over 210SqM, offering a welcoming entrance hall opening up onto an open concept kitchen/living/dining which leads out to a terrace; two double bedrooms (both with en-suite showers and balconies), a guest toilet room and a utility room. Complementary features include built-in high-end appliances, a wine cooler, floor-heating throughout, a private staircase to access the communal pool and a car space. An ideal choice for those seeking a quiet and relaxing environment with the convenience of living by walking distance to a bustling commercial and entertainment center. Viewings are highly recommended.