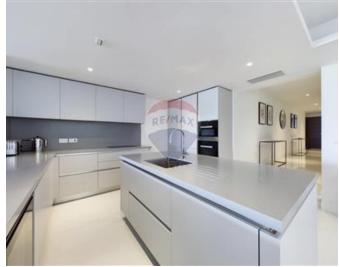

# **Apartment - For Rent - St Julian's**

PORTOMASO (LAGUNA) - This luxurious apartment forms part of Malta"s prestigious and elite, high-end residential complex, having direct access to the beautifully landscaped sea-water lagoon, overlooking the Yacht Marina and the sea beyond. Finished to an impeccable standard, this apartment is spread over 210SqM, offering a welcoming entrance hall opening up onto an open concept kitchen/living/dining which leads out to a terrace; two double bedrooms (both with en-suite showers and balconies), a guest toilet room and a utility room. Complementary features include built-in high-end appliances, a wine cooler, floor-heating throughout, a private staircase to access the communal pool and a car space. An ideal choice for those seeking a quiet and relaxing environment with the convenience of living by walking distance to a bustling commercial and entertainment center. Viewings are highly recommended.

### Rooms

- Kitchen/Living/Dining : 0 x 0 m (0 m2)
- Double Bedroom : 0 x 0 m (0 m2)
- Bathroom Ensuite : 0 x 0 m (0 m2)
- Double Bedroom : 0 x 0 m (0 m2)
- Bathroom : 0 x 0 m (0 m2)
- Box Room : 0 x 0 m (0 m2)
- ✓ Guest Toilet : 0 x 0 m (0 m2)