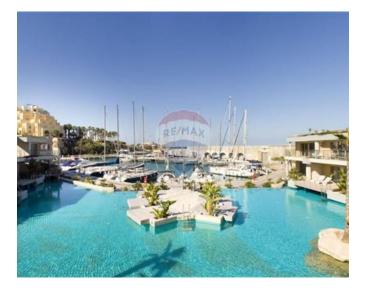

# **Apartment - For Rent - St Julian's**

PORTOMASO (LAGUNA) - This luxurious apartment forms part of Malta"s prestigious and elite, high-end residential complex, having direct access to the beautifully landscaped sea-water lagoon, overlooking the Yacht Marina and the sea beyond. Finished to an impeccable standard, this apartment is spread over 210SqM, offering a welcoming entrance hall opening up onto an open concept kitchen/living/dining which leads out to a terrace; two double bedrooms (both with en-suite showers and balconies), a guest toilet room and a utility room. Complementary features include built-in high-end appliances, a wine cooler, floor-heating throughout, a private staircase to access the communal pool and a car space. An ideal choice for those seeking a quiet and relaxing environment with the convenience of living by walking distance to a bustling commercial and entertainment center. Viewings are highly recommended.