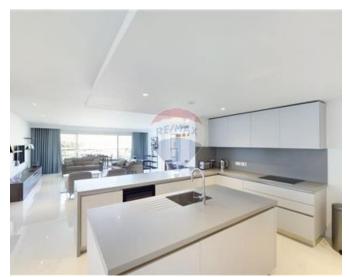

# **Apartment - For Rent - St Julian's**

PORTOMASO (LAGUNA) - This luxurious apartment forms part of Malta"s prestigious and elite, high-end residential complex, having direct access to the beautifully landscaped sea-water lagoon, overlooking the Yacht Marina and the sea beyond. Finished to an impeccable standard, this apartment is spread over 210SqM, offering a welcoming entrance hall opening up onto an open concept kitchen/living/dining which leads out to a terrace; two double bedrooms (both with en-suite showers and balconies), a guest toilet room and a utility room. Complementary features include built-in high-end appliances, a wine cooler, floor-heating throughout, a private staircase to access the communal pool and a car space. An ideal choice for those seeking a quiet and relaxing environment with the convenience of living by walking distance to a bustling commercial and entertainment center. Viewings are highly recommended.

### Rooms

- Kitchen/Living/Dining : 0 x 0 m (0 m2)
- Double Bedroom : 0 x 0 m (0 m2)
- Bathroom Ensuite : 0 x 0 m (0 m2)
- Double Bedroom : 0 x 0 m (0 m2)
- Bathroom : 0 x 0 m (0 m2)
- Box Room : 0 x 0 m (0 m2)
- ✓ Guest Toilet : 0 x 0 m (0 m2)