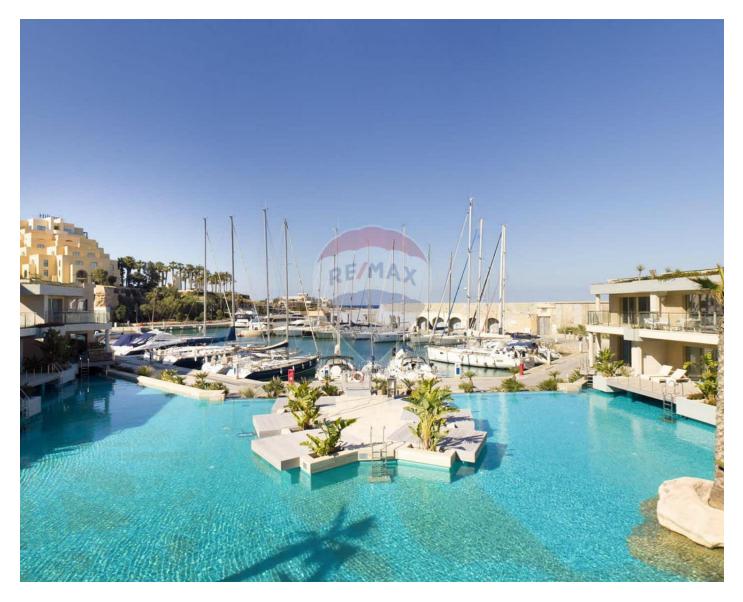

# **Apartment - For Rent - St Julian's**

PORTOMASO (LAGUNA) - This luxurious apartment forms part of Malta"s prestigious and elite, high-end residential complex, having direct access to the beautifully landscaped sea-water lagoon, overlooking the Yacht Marina and the sea beyond. Finished to an impeccable standard, this apartment is spread over 210SqM, offering a welcoming entrance hall opening up onto an open concept kitchen/living/dining which leads out to a terrace; two double bedrooms (both with en-suite showers and balconies), a guest toilet room and a utility room. Complementary features include built-in high-end appliances, a wine cooler, floor-heating throughout, a private staircase to access the communal pool and a car space. An ideal choice for those seeking a quiet and relaxing environment with the convenience of living by walking distance to a bustling commercial and entertainment center. Viewings are highly recommended.