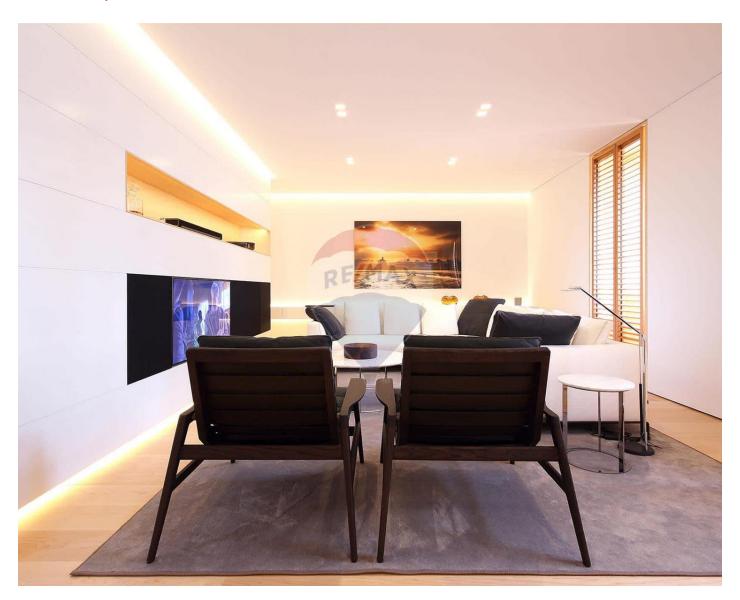

## Penthouse - For Rent - Valletta

Exquisitely finished Luxury Penthouse located in the heart of the Maltese capital, only 3 minutes away from Valletta 's main square and all shops, restaurants and cafes. In this contemporary property everything has been designed for convenience and comfort, including high grade materials, insulation, double-glazing apertures and more. This property is fully air-conditioned and served with a lift. Layout is in the form of a welcoming entrance, fully equipped separate kitchen, spacious living room combined with dining, and an integrated study area. The sleeping quarter comprises of a large bedroom with quality bedding, walk-in wardrobe, en-suite bathroom with two basins and a large bath. Two additional bedrooms and a guest bathroom and a cozy roof top terrace complementing this absolutely unique property, which provides a business class experience.

# **Gallery**

**RE/MAX Elite - Sliema** RE/MAX Elite - Sliema

M: 21344204

E: elt@remax.com.mt

T: 21344204