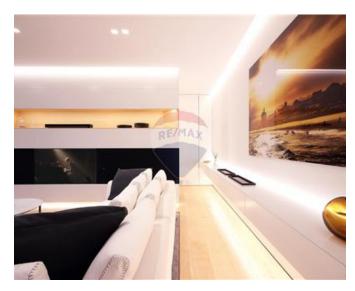

## Penthouse - For Rent - Valletta

Exquisitely finished Luxury Penthouse located in the heart of the Maltese capital, only 3 minutes away from Valletta 's main square and all shops, restaurants and cafes. In this contemporary property everything has been designed for convenience and comfort, including high grade materials, insulation, double-glazing apertures and more. This property is fully air-conditioned and served with a lift. Layout is in the form of a welcoming entrance, fully equipped separate kitchen, spacious living room combined with dining, and an integrated study area. The sleeping quarter comprises of a large bedroom with quality bedding, walk-in wardrobe, en-suite bathroom with two basins and a large bath. Two additional bedrooms and a guest bathroom and a cozy roof top terrace complementing this absolutely unique property, which provides a business class experience.

### **Features**

- ✓ Lift
- En Suite
- Entrance Hall
- ✓ A/C
- Double Glazed

- ✓ Kitchen/Dinette
- ✓ Walk in Wardrobe
- Parquet Floor
- Home Automation
- Roof Terrace