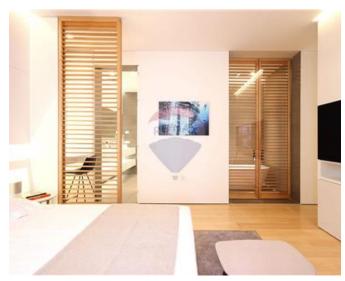

## Penthouse - For Rent - Valletta

Exquisitely finished Luxury Penthouse located in the heart of the Maltese capital, only 3 minutes away from Valletta 's main square and all shops, restaurants and cafes. In this contemporary property everything has been designed for convenience and comfort, including high grade materials, insulation, double-glazing apertures and more. This property is fully air-conditioned and served with a lift. Layout is in the form of a welcoming entrance, fully equipped separate kitchen, spacious living room combined with dining, and an integrated study area. The sleeping quarter comprises of a large bedroom with quality bedding, walk-in wardrobe, en-suite bathroom with two basins and a large bath. Two additional bedrooms and a guest bathroom and a cozy roof top terrace complementing this absolutely unique property, which provides a business class experience.

### Rooms

- $\checkmark$  Living/Dining: 0 x 0 m (0 m2)
- ✓ Kitchen: 0 x 0 m (0 m2)
- ✓ Double Bedroom : 0 x 0 m (0 m2)
- ✓ Double Bedroom : 0 x 0 m (0 m2)
- ✓ Double Bedroom : 0 x 0 m (0 m2)
- ✓ Bathroom : 0 x 0 m (0 m2)
- ✓ Bathroom Ensuite : 0 x 0 m (0 m2)