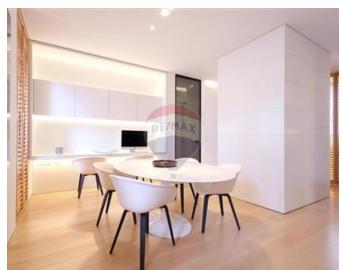

## Penthouse - For Rent - Valletta

Exquisitely finished Luxury Penthouse located in the heart of the Maltese capital, only 3 minutes away from Valletta 's main square and all shops, restaurants and cafes. In this contemporary property everything has been designed for convenience and comfort, including high grade materials, insulation, double-glazing apertures and more. This property is fully air-conditioned and served with a lift. Layout is in the form of a welcoming entrance, fully equipped separate kitchen, spacious living room combined with dining, and an integrated study area. The sleeping quarter comprises of a large bedroom with quality bedding, walk-in wardrobe, en-suite bathroom with two basins and a large bath. Two additional bedrooms and a guest bathroom and a cozy roof top terrace complementing this absolutely unique property, which provides a business class experience.

### **Features**

- ✓ Lift
- En Suite
- Entrance Hall
- ✓ A/C
- Double Glazed

- ✓ Kitchen/Dinette
- ✓ Walk in Wardrobe
- Parquet Floor
- Home Automation
- Roof Terrace

### Rooms

- $\checkmark$  Living/Dining: 0 x 0 m (0 m2)
- ✓ Kitchen: 0 x 0 m (0 m2)
- ✓ Double Bedroom : 0 x 0 m (0 m2)
- ✓ Double Bedroom : 0 x 0 m (0 m2)
- ✓ Double Bedroom : 0 x 0 m (0 m2)
- ✓ Bathroom : 0 x 0 m (0 m2)
- ✓ Bathroom Ensuite : 0 x 0 m (0 m2)