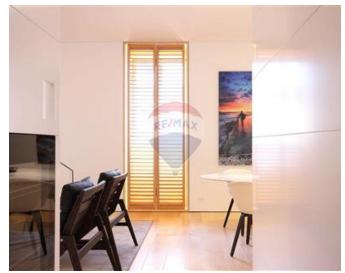

## Penthouse - For Rent - Valletta

Exquisitely finished Luxury Penthouse located in the heart of the Maltese capital, only 3 minutes away from Valletta 's main square and all shops, restaurants and cafes. In this contemporary property everything has been designed for convenience and comfort, including high grade materials, insulation, double-glazing apertures and more. This property is fully air-conditioned and served with a lift. Layout is in the form of a welcoming entrance, fully equipped separate kitchen, spacious living room combined with dining, and an integrated study area. The sleeping quarter comprises of a large bedroom with quality bedding, walk-in wardrobe, en-suite bathroom with two basins and a large bath. Two additional bedrooms and a guest bathroom and a cozy roof top terrace complementing this absolutely unique property, which provides a business class experience.

### **Features**

- ✓ Lift
- En Suite
- Entrance Hall
- ✓ A/C
- Double Glazed

- ✓ Kitchen/Dinette
- ✓ Walk in Wardrobe
- Parquet Floor
- Home Automation
- Roof Terrace