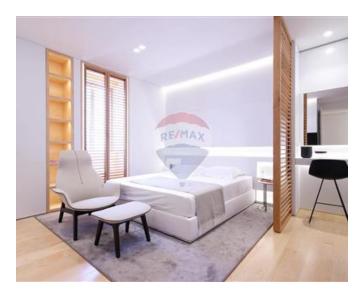

## Penthouse - For Rent - Valletta

Exquisitely finished Luxury Penthouse located in the heart of the Maltese capital, only 3 minutes away from Valletta 's main square and all shops, restaurants and cafes. In this contemporary property everything has been designed for convenience and comfort, including high grade materials, insulation, double-glazing apertures and more. This property is fully air-conditioned and served with a lift. Layout is in the form of a welcoming entrance, fully equipped separate kitchen, spacious living room combined with dining, and an integrated study area. The sleeping quarter comprises of a large bedroom with quality bedding, walk-in wardrobe, en-suite bathroom with two basins and a large bath. Two additional bedrooms and a guest bathroom and a cozy roof top terrace complementing this absolutely unique property, which provides a business class experience.

### **Features**

- ✓ Lift
- En Suite
- Entrance Hall
- ✓ A/C
- Double Glazed

- ✓ Kitchen/Dinette
- ✓ Walk in Wardrobe
- Parquet Floor
- Home Automation
- Roof Terrace