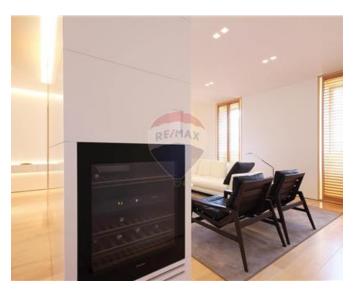

## Penthouse - For Rent - Valletta

Exquisitely finished Luxury Penthouse located in the heart of the Maltese capital, only 3 minutes away from Valletta 's main square and all shops, restaurants and cafes. In this contemporary property everything has been designed for convenience and comfort, including high grade materials, insulation, double-glazing apertures and more. This property is fully air-conditioned and served with a lift. Layout is in the form of a welcoming entrance, fully equipped separate kitchen, spacious living room combined with dining, and an integrated study area. The sleeping quarter comprises of a large bedroom with quality bedding, walk-in wardrobe, en-suite bathroom with two basins and a large bath. Two additional bedrooms and a guest bathroom and a cozy roof top terrace complementing this absolutely unique property, which provides a business class experience.

### **Features**

- ✓ Lift
- En Suite
- Entrance Hall
- ✓ A/C
- Double Glazed

- ✓ Kitchen/Dinette
- ✓ Walk in Wardrobe
- Parquet Floor
- Home Automation
- Roof Terrace