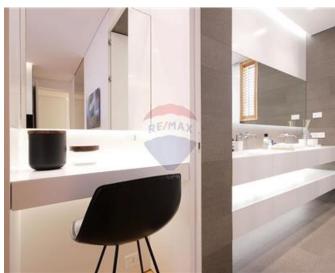

## Penthouse - For Rent - Valletta

Exquisitely finished Luxury Penthouse located in the heart of the Maltese capital, only 3 minutes away from Valletta 's main square and all shops, restaurants and cafes. In this contemporary property everything has been designed for convenience and comfort, including high grade materials, insulation, double-glazing apertures and more. This property is fully air-conditioned and served with a lift. Layout is in the form of a welcoming entrance, fully equipped separate kitchen, spacious living room combined with dining, and an integrated study area. The sleeping quarter comprises of a large bedroom with quality bedding, walk-in wardrobe, en-suite bathroom with two basins and a large bath. Two additional bedrooms and a guest bathroom and a cozy roof top terrace complementing this absolutely unique property, which provides a business class experience.

### **Features**

- ✓ Lift
- En Suite
- Entrance Hall
- ✓ A/C
- Double Glazed

- ✓ Kitchen/Dinette
- ✓ Walk in Wardrobe
- Parquet Floor
- Home Automation
- Roof Terrace