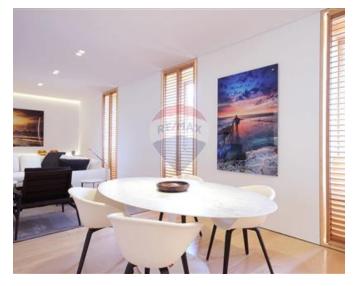

## Penthouse - For Rent - Valletta

Exquisitely finished Luxury Penthouse located in the heart of the Maltese capital, only 3 minutes away from Valletta 's main square and all shops, restaurants and cafes. In this contemporary property everything has been designed for convenience and comfort, including high grade materials, insulation, double-glazing apertures and more. This property is fully air-conditioned and served with a lift. Layout is in the form of a welcoming entrance, fully equipped separate kitchen, spacious living room combined with dining, and an integrated study area. The sleeping quarter comprises of a large bedroom with quality bedding, walk-in wardrobe, en-suite bathroom with two basins and a large bath. Two additional bedrooms and a guest bathroom and a cozy roof top terrace complementing this absolutely unique property, which provides a business class experience.

### **Features**

- ✓ Lift
- En Suite
- Entrance Hall
- ✓ A/C
- Double Glazed

- ✓ Kitchen/Dinette
- ✓ Walk in Wardrobe
- Parquet Floor
- Home Automation
- Roof Terrace

### Rooms

- $\checkmark$  Living/Dining: 0 x 0 m (0 m2)
- ✓ Kitchen: 0 x 0 m (0 m2)
- ✓ Double Bedroom : 0 x 0 m (0 m2)
- ✓ Double Bedroom : 0 x 0 m (0 m2)
- ✓ Double Bedroom : 0 x 0 m (0 m2)
- ✓ Bathroom : 0 x 0 m (0 m2)
- ✓ Bathroom Ensuite : 0 x 0 m (0 m2)