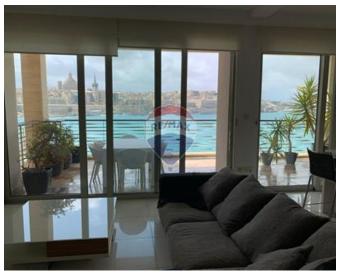

## **Apartment - For Rent - Sliema**

BRAND NEW luxuriously finished THREE bedrooms SEAFRONT APARTMENT situated in a new and prestigious development. Accommodation consists of a kitchen/living/dining room combined with a FRONT TERRACE enjoying exceptional views of the islands harbour. The master bedroom has an en-suite bathroom, a walk-in closet and a balcony leading to a courtyard. The other two bedroom share a guest bathroom. Property is complete with a car space. Residence is located close to shops, restaurants, cinemas, and public transportation.