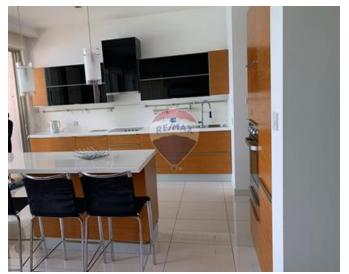

## **Apartment - For Rent - Sliema**

BRAND NEW luxuriously finished THREE bedrooms SEAFRONT APARTMENT situated in a new and prestigious development. Accommodation consists of a kitchen/living/dining room combined with a FRONT TERRACE enjoying exceptional views of the islands harbour. The master bedroom has an en-suite bathroom, a walk-in closet and a balcony leading to a courtyard. The other two bedroom share a guest bathroom. Property is complete with a car space. Residence is located close to shops, restaurants, cinemas, and public transportation.