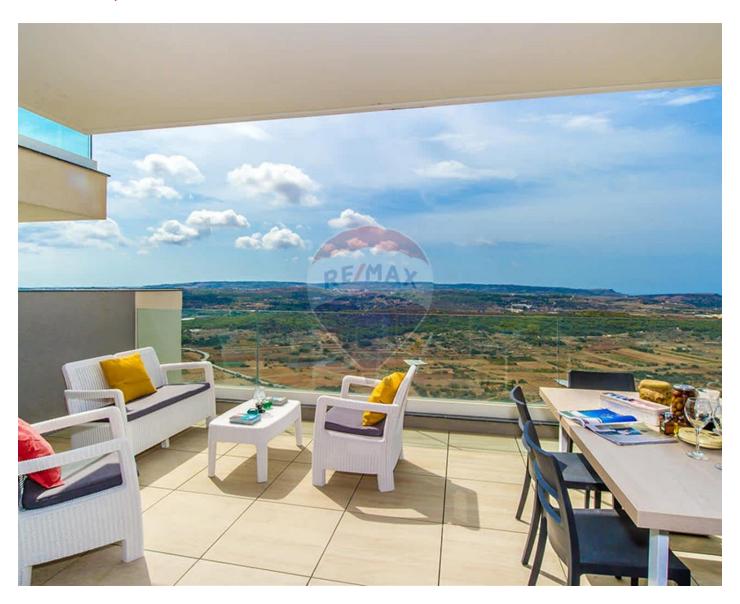

### **Apartment - For Rent - Mellieha**

MELLIEHA – A luxuriously furnished, 6th floor apartment set in a special designated area overlooking the valley and enjoying magnificent country and sea views from its large terrace. Situated on high grounds and in a very quiet area, close to a fitness center, school and amenities are just a 5-minute walk away. Layout is in the form of a spacious open plan fully equipped kitchen/living/dining area, leading onto a front terrace, three double bedrooms (two of which have en-suite bathrooms), a guest bathroom, storage room and back balcony. This property is being offered fully equipped including intelligent lights, which can be controlled via smart phone. Highly recommended!

### **Features**

- ✓ Lift
- En Suite
- ✓ A/C
- Double Glazed
- Balcony

- ✓ Video Hall Porter
- Soffit Ceilings
- Intelligent Lighting
- Terrace