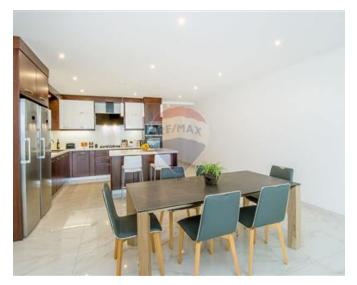

### **Apartment - For Rent - Mellieha**

MELLIEHA – A luxuriously furnished, 6th floor apartment set in a special designated area overlooking the valley and enjoying magnificent country and sea views from its large terrace. Situated on high grounds and in a very quiet area, close to a fitness center, school and amenities are just a 5-minute walk away. Layout is in the form of a spacious open plan fully equipped kitchen/living/dining area, leading onto a front terrace, three double bedrooms (two of which have en-suite bathrooms), a guest bathroom, storage room and back balcony. This property is being offered fully equipped including intelligent lights, which can be controlled via smart phone. Highly recommended!