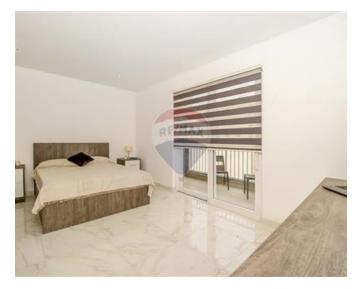

### **Apartment - For Rent - Mellieha**

MELLIEHA – A luxuriously furnished, 6th floor apartment set in a special designated area overlooking the valley and enjoying magnificent country and sea views from its large terrace. Situated on high grounds and in a very quiet area, close to a fitness center, school and amenities are just a 5-minute walk away. Layout is in the form of a spacious open plan fully equipped kitchen/living/dining area, leading onto a front terrace, three double bedrooms (two of which have en-suite bathrooms), a guest bathroom, storage room and back balcony. This property is being offered fully equipped including intelligent lights, which can be controlled via smart phone. Highly recommended!

#### Rooms

Kitchen/Living/Dining: 0 x 0 m (0 m2)

✓ Double Bedroom : 0 x 0 m (0 m2)

✓ Double Bedroom : 0 x 0 m (0 m2)

✓ Double Bedroom : 0 x 0 m (0 m2)

✓ Bathroom Ensuite : 0 x 0 m (0 m2)

✓ Bathroom Ensuite : 0 x 0 m (0 m2)