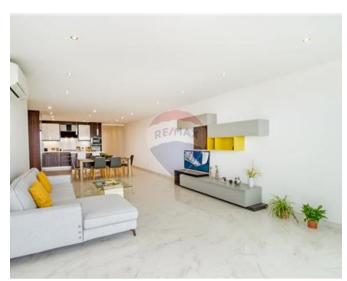

### **Apartment - For Rent - Mellieha**

MELLIEHA – A luxuriously furnished, 6th floor apartment set in a special designated area overlooking the valley and enjoying magnificent country and sea views from its large terrace. Situated on high grounds and in a very quiet area, close to a fitness center, school and amenities are just a 5-minute walk away. Layout is in the form of a spacious open plan fully equipped kitchen/living/dining area, leading onto a front terrace, three double bedrooms (two of which have en-suite bathrooms), a guest bathroom, storage room and back balcony. This property is being offered fully equipped including intelligent lights, which can be controlled via smart phone. Highly recommended!