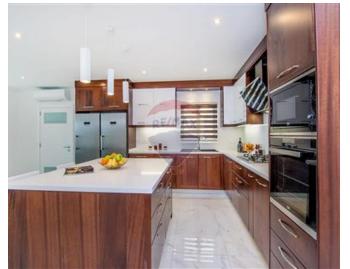

### **Apartment - For Rent - Mellieha**

MELLIEHA – A luxuriously furnished, 6th floor apartment set in a special designated area overlooking the valley and enjoying magnificent country and sea views from its large terrace. Situated on high grounds and in a very quiet area, close to a fitness center, school and amenities are just a 5-minute walk away. Layout is in the form of a spacious open plan fully equipped kitchen/living/dining area, leading onto a front terrace, three double bedrooms (two of which have en-suite bathrooms), a guest bathroom, storage room and back balcony. This property is being offered fully equipped including intelligent lights, which can be controlled via smart phone. Highly recommended!