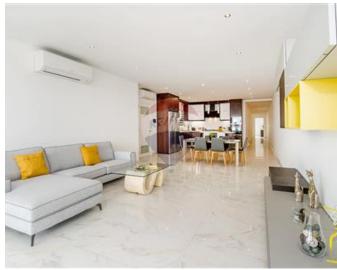

### **Apartment - For Rent - Mellieha**

MELLIEHA – A luxuriously furnished, 6th floor apartment set in a special designated area overlooking the valley and enjoying magnificent country and sea views from its large terrace. Situated on high grounds and in a very quiet area, close to a fitness center, school and amenities are just a 5-minute walk away. Layout is in the form of a spacious open plan fully equipped kitchen/living/dining area, leading onto a front terrace, three double bedrooms (two of which have en-suite bathrooms), a guest bathroom, storage room and back balcony. This property is being offered fully equipped including intelligent lights, which can be controlled via smart phone. Highly recommended!