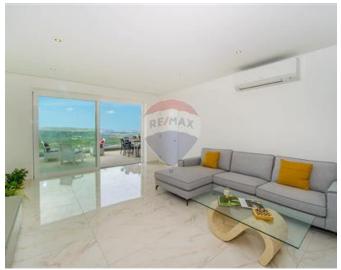

### **Apartment - For Rent - Mellieha**

MELLIEHA – A luxuriously furnished, 6th floor apartment set in a special designated area overlooking the valley and enjoying magnificent country and sea views from its large terrace. Situated on high grounds and in a very quiet area, close to a fitness center, school and amenities are just a 5-minute walk away. Layout is in the form of a spacious open plan fully equipped kitchen/living/dining area, leading onto a front terrace, three double bedrooms (two of which have en-suite bathrooms), a guest bathroom, storage room and back balcony. This property is being offered fully equipped including intelligent lights, which can be controlled via smart phone. Highly recommended!

#### Rooms

Kitchen/Living/Dining: 0 x 0 m (0 m2)

✓ Double Bedroom : 0 x 0 m (0 m2)

✓ Double Bedroom : 0 x 0 m (0 m2)

✓ Double Bedroom : 0 x 0 m (0 m2)

✓ Bathroom Ensuite : 0 x 0 m (0 m2)

✓ Bathroom Ensuite : 0 x 0 m (0 m2)