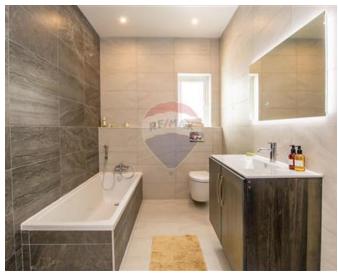

### **Apartment - For Rent - Mellieha**

MELLIEHA – A luxuriously furnished, 6th floor apartment set in a special designated area overlooking the valley and enjoying magnificent country and sea views from its large terrace. Situated on high grounds and in a very quiet area, close to a fitness center, school and amenities are just a 5-minute walk away. Layout is in the form of a spacious open plan fully equipped kitchen/living/dining area, leading onto a front terrace, three double bedrooms (two of which have en-suite bathrooms), a guest bathroom, storage room and back balcony. This property is being offered fully equipped including intelligent lights, which can be controlled via smart phone. Highly recommended!

Bathroom: 0 x 0 m (0 m2)

Box Room : 0 x 0 m (0 m2)