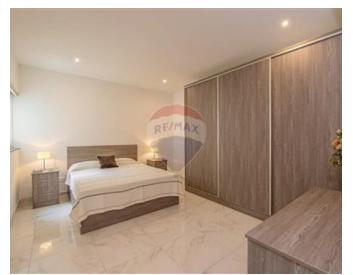

### **Apartment - For Rent - Mellieha**

MELLIEHA – A luxuriously furnished, 6th floor apartment set in a special designated area overlooking the valley and enjoying magnificent country and sea views from its large terrace. Situated on high grounds and in a very quiet area, close to a fitness center, school and amenities are just a 5-minute walk away. Layout is in the form of a spacious open plan fully equipped kitchen/living/dining area, leading onto a front terrace, three double bedrooms (two of which have en-suite bathrooms), a guest bathroom, storage room and back balcony. This property is being offered fully equipped including intelligent lights, which can be controlled via smart phone. Highly recommended!

#### Rooms

Kitchen/Living/Dining: 0 x 0 m (0 m2)

✓ Double Bedroom : 0 x 0 m (0 m2)

✓ Double Bedroom : 0 x 0 m (0 m2)

✓ Double Bedroom : 0 x 0 m (0 m2)

✓ Bathroom Ensuite : 0 x 0 m (0 m2)

✓ Bathroom Ensuite : 0 x 0 m (0 m2)