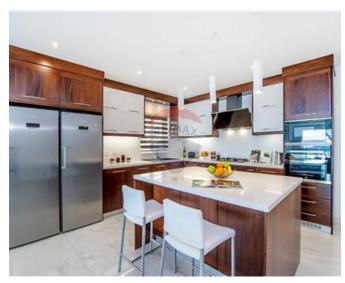

### **Apartment - For Rent - Mellieha**

MELLIEHA – A luxuriously furnished, 6th floor apartment set in a special designated area overlooking the valley and enjoying magnificent country and sea views from its large terrace. Situated on high grounds and in a very quiet area, close to a fitness center, school and amenities are just a 5-minute walk away. Layout is in the form of a spacious open plan fully equipped kitchen/living/dining area, leading onto a front terrace, three double bedrooms (two of which have en-suite bathrooms), a guest bathroom, storage room and back balcony. This property is being offered fully equipped including intelligent lights, which can be controlled via smart phone. Highly recommended!