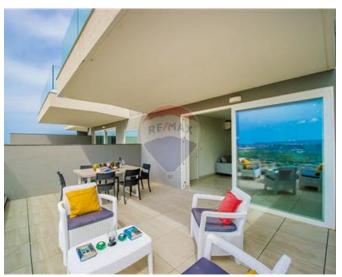

### **Apartment - For Rent - Mellieha**

MELLIEHA – A luxuriously furnished, 6th floor apartment set in a special designated area overlooking the valley and enjoying magnificent country and sea views from its large terrace. Situated on high grounds and in a very quiet area, close to a fitness center, school and amenities are just a 5-minute walk away. Layout is in the form of a spacious open plan fully equipped kitchen/living/dining area, leading onto a front terrace, three double bedrooms (two of which have en-suite bathrooms), a guest bathroom, storage room and back balcony. This property is being offered fully equipped including intelligent lights, which can be controlled via smart phone. Highly recommended!

### **Features**

- ✓ Lift
- En Suite
- ✓ A/C
- Double Glazed
- Balcony

- ✓ Video Hall Porter
- Soffit Ceilings
- Intelligent Lighting
- Terrace