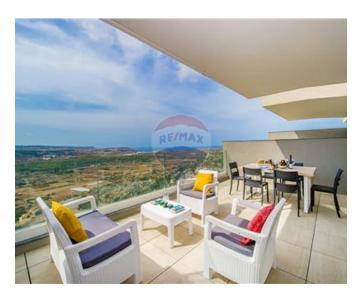

### **Apartment - For Rent - Mellieha**

MELLIEHA – A luxuriously furnished, 6th floor apartment set in a special designated area overlooking the valley and enjoying magnificent country and sea views from its large terrace. Situated on high grounds and in a very quiet area, close to a fitness center, school and amenities are just a 5-minute walk away. Layout is in the form of a spacious open plan fully equipped kitchen/living/dining area, leading onto a front terrace, three double bedrooms (two of which have en-suite bathrooms), a guest bathroom, storage room and back balcony. This property is being offered fully equipped including intelligent lights, which can be controlled via smart phone. Highly recommended!