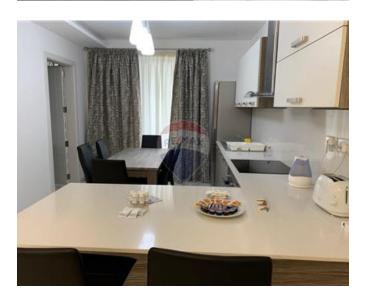

## **Apartment - For Rent - Msida**

MSIDA – Highly finished and fully equipped apartment, situated in a smart block close to the seafront, public transport, shops and located just 15 minutes away from Valletta. Contemporary and bright layout is in the form of an open concept living/dining and kitchen area, three bedrooms (two double, one single), and two bathrooms (one of which is an en-suite). Property is airconditioned, served with lift and complimented with a large front balcony and smaller back terrace.

#### Rooms

✓ Kitchen/Living/Dining: 0 x 0 m (0 m2)

✓ Double Bedroom : 0 x 0 m (0 m2)

Double Bedroom : 0 x 0 m (0 m2)

Single Bedroom: 0 x 0 m (0 m2)

✓ Shower Ensuite : 0 x 0 m (0 m2)

Bathroom : 0 x 0 m (0 m2)