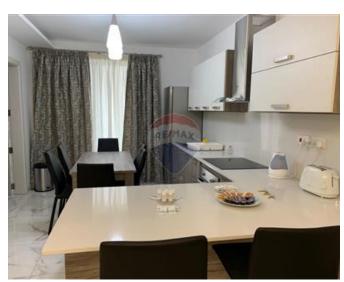

## **Apartment - For Rent - Msida**

MSIDA – Highly finished and fully equipped apartment, situated in a smart block close to the seafront, public transport, shops and located just 15 minutes away from Valletta. Contemporary and bright layout is in the form of an open concept living/dining and kitchen area, three bedrooms (two double, one single), and two bathrooms (one of which is an en-suite). Property is airconditioned, served with lift and complimented with a large front balcony and smaller back terrace.

#### Rooms

✓ Kitchen/Living/Dining: 0 x 0 m (0 m2)

✓ Double Bedroom : 0 x 0 m (0 m2)

Double Bedroom : 0 x 0 m (0 m2)

Single Bedroom: 0 x 0 m (0 m2)

✓ Shower Ensuite : 0 x 0 m (0 m2)

Bathroom : 0 x 0 m (0 m2)