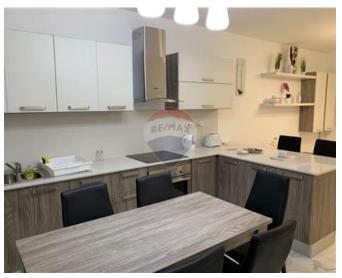

## **Apartment - For Rent - Msida**

MSIDA – Highly finished and fully equipped apartment, situated in a smart block close to the seafront, public transport, shops and located just 15 minutes away from Valletta. Contemporary and bright layout is in the form of an open concept living/dining and kitchen area, three bedrooms (two double, one single), and two bathrooms (one of which is an en-suite). Property is airconditioned, served with lift and complimented with a large front balcony and smaller back terrace.

#### Rooms

✓ Kitchen/Living/Dining: 0 x 0 m (0 m2)

✓ Double Bedroom : 0 x 0 m (0 m2)

Double Bedroom : 0 x 0 m (0 m2)

Single Bedroom: 0 x 0 m (0 m2)

✓ Shower Ensuite : 0 x 0 m (0 m2)

Bathroom : 0 x 0 m (0 m2)