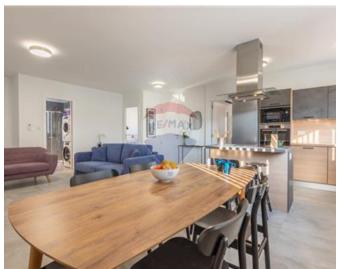

## **Apartment - For Rent - Swieqi**

SWIEQI – Beautiful, top floor apartment with a fabulous contemporary design, located in a residential area surrounded with all amenities and only a 10-minute walk to St. Julian's. Squarish layout is in the form of an open concept living/dining area leading onto a balcony, fully equipped kitchen with high quality, built-in appliances, two double bedrooms (main with en-suite), and a guest bathroom. This bright and sunny property offers the ultimate in comfort, since its situated in a small block of only 3 units, offered fully air-conditioned, having both washing machine and tumble dryer, with an optional car space also available.

### Rooms

✓ Living/Dining : 0 x 0 m (0 m2)

✓ Kitchen: 0 x 0 m (0 m2)

✓ Double Bedroom : 0 x 0 m (0 m2)

✓ Double Bedroom : 0 x 0 m (0 m2)

✓ Shower Ensuite : 0 x 0 m (0 m2)

Bathroom: 0 x 0 m (0 m2)