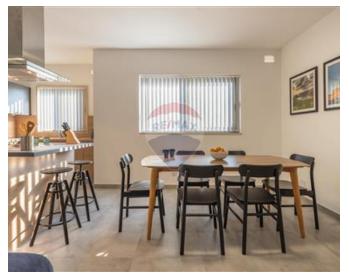

## **Apartment - For Rent - Swieqi**

SWIEQI – Beautiful, top floor apartment with a fabulous contemporary design, located in a residential area surrounded with all amenities and only a 10-minute walk to St. Julian's. Squarish layout is in the form of an open concept living/dining area leading onto a balcony, fully equipped kitchen with high quality, built-in appliances, two double bedrooms (main with en-suite), and a guest bathroom. This bright and sunny property offers the ultimate in comfort, since its situated in a small block of only 3 units, offered fully air-conditioned, having both washing machine and tumble dryer, with an optional car space also available.

### Rooms

✓ Living/Dining : 0 x 0 m (0 m2)

✓ Kitchen: 0 x 0 m (0 m2)

✓ Double Bedroom : 0 x 0 m (0 m2)

✓ Double Bedroom : 0 x 0 m (0 m2)

✓ Shower Ensuite : 0 x 0 m (0 m2)

Bathroom: 0 x 0 m (0 m2)