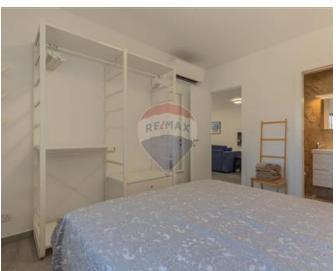

## **Apartment - For Rent - Swieqi**

SWIEQI – Beautiful, top floor apartment with a fabulous contemporary design, located in a residential area surrounded with all amenities and only a 10-minute walk to St. Julian's. Squarish layout is in the form of an open concept living/dining area leading onto a balcony, fully equipped kitchen with high quality, built-in appliances, two double bedrooms (main with en-suite), and a guest bathroom. This bright and sunny property offers the ultimate in comfort, since its situated in a small block of only 3 units, offered fully air-conditioned, having both washing machine and tumble dryer, with an optional car space also available.

### Rooms

✓ Living/Dining : 0 x 0 m (0 m2)

✓ Kitchen: 0 x 0 m (0 m2)

✓ Double Bedroom : 0 x 0 m (0 m2)

✓ Double Bedroom : 0 x 0 m (0 m2)

✓ Shower Ensuite : 0 x 0 m (0 m2)

Bathroom: 0 x 0 m (0 m2)