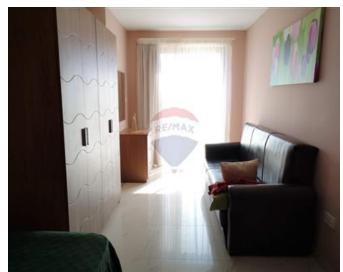

### Penthouse - For Rent - Sliema

SLIEMA – Large and spacious penthouse with open views and a stone's throw away from The Point and Exiles, consisting of an open plan kitchen/living/dining, kitchen area side leading to the main terrace with outdoor dining and lounge furniture, while the living area side leads to another back terrace. It has two double bedrooms, one of which has an en-suite and a walk-in wardrobe, and the third bedroom has a single bed and a sofa bed. A guest bathroom is also included, and this property comes fully equipped with ACs.

#### Rooms

- ✓ Kitchen/Living/Dining: 0 x 0 m (0 m2)
- ✓ Double Bedroom : 0 x 0 m (0 m2)
- ✓ Double Bedroom : 0 x 0 m (0 m2)
- ✓ Single Bedroom : 0 x 0 m (0 m2)
- ✓ Shower : 0 x 0 m (0 m2)
- ✓ Bathroom Ensuite : 0 x 0 m (0 m2)
- ✓ Walk In Wardrobe : 0 x 0 m (0 m2)