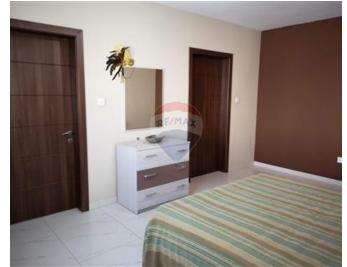

### Penthouse - For Rent - Sliema

SLIEMA – Large and spacious penthouse with open views and a stone's throw away from The Point and Exiles, consisting of an open plan kitchen/living/dining, kitchen area side leading to the main terrace with outdoor dining and lounge furniture, while the living area side leads to another back terrace. It has two double bedrooms, one of which has an en-suite and a walk-in wardrobe, and the third bedroom has a single bed and a sofa bed. A guest bathroom is also included, and this property comes fully equipped with ACs.

#### Rooms

- ✓ Kitchen/Living/Dining: 0 x 0 m (0 m2)
- ✓ Double Bedroom : 0 x 0 m (0 m2)
- ✓ Double Bedroom : 0 x 0 m (0 m2)
- ✓ Single Bedroom : 0 x 0 m (0 m2)
- ✓ Shower : 0 x 0 m (0 m2)
- ✓ Bathroom Ensuite : 0 x 0 m (0 m2)
- ✓ Walk In Wardrobe : 0 x 0 m (0 m2)