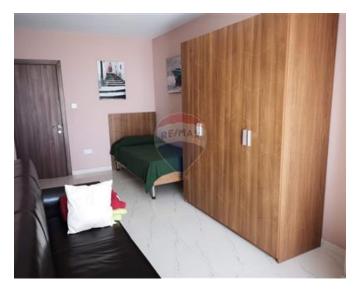

### Penthouse - For Rent - Sliema

SLIEMA – Large and spacious penthouse with open views and a stone's throw away from The Point and Exiles, consisting of an open plan kitchen/living/dining, kitchen area side leading to the main terrace with outdoor dining and lounge furniture, while the living area side leads to another back terrace. It has two double bedrooms, one of which has an en-suite and a walk-in wardrobe, and the third bedroom has a single bed and a sofa bed. A guest bathroom is also included, and this property comes fully equipped with ACs.

#### Rooms

- ✓ Kitchen/Living/Dining: 0 x 0 m (0 m2)
- ✓ Double Bedroom : 0 x 0 m (0 m2)
- ✓ Double Bedroom : 0 x 0 m (0 m2)
- ✓ Single Bedroom : 0 x 0 m (0 m2)
- ✓ Shower : 0 x 0 m (0 m2)
- ✓ Bathroom Ensuite : 0 x 0 m (0 m2)
- ✓ Walk In Wardrobe : 0 x 0 m (0 m2)