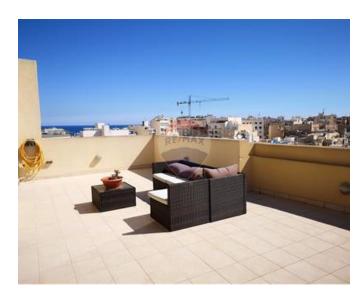

### Penthouse - For Rent - Sliema

SLIEMA – Large and spacious penthouse with open views and a stone's throw away from The Point and Exiles, consisting of an open plan kitchen/living/dining, kitchen area side leading to the main terrace with outdoor dining and lounge furniture, while the living area side leads to another back terrace. It has two double bedrooms, one of which has an en-suite and a walk-in wardrobe, and the third bedroom has a single bed and a sofa bed. A guest bathroom is also included, and this property comes fully equipped with ACs.

#### **Features**

- ✓ Lift
- Ceramic Floor
- Walk in Wardrobe
- ✓ Water Utility
- ✓ A/C
- Terrace

- Kitchen/Dinette
- En Suite
- Entrance Hall
- Electricity Utility
- Skirting
- Balcony