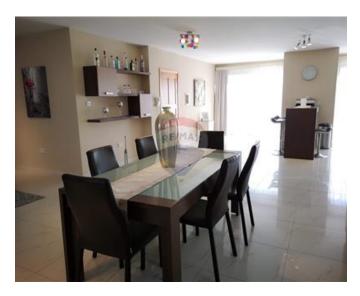

### Penthouse - For Rent - Sliema

SLIEMA – Large and spacious penthouse with open views and a stone's throw away from The Point and Exiles, consisting of an open plan kitchen/living/dining, kitchen area side leading to the main terrace with outdoor dining and lounge furniture, while the living area side leads to another back terrace. It has two double bedrooms, one of which has an en-suite and a walk-in wardrobe, and the third bedroom has a single bed and a sofa bed. A guest bathroom is also included, and this property comes fully equipped with ACs.