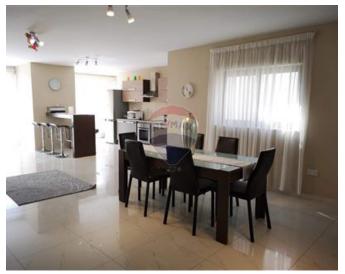

### Penthouse - For Rent - Sliema

SLIEMA – Large and spacious penthouse with open views and a stone's throw away from The Point and Exiles, consisting of an open plan kitchen/living/dining, kitchen area side leading to the main terrace with outdoor dining and lounge furniture, while the living area side leads to another back terrace. It has two double bedrooms, one of which has an en-suite and a walk-in wardrobe, and the third bedroom has a single bed and a sofa bed. A guest bathroom is also included, and this property comes fully equipped with ACs.