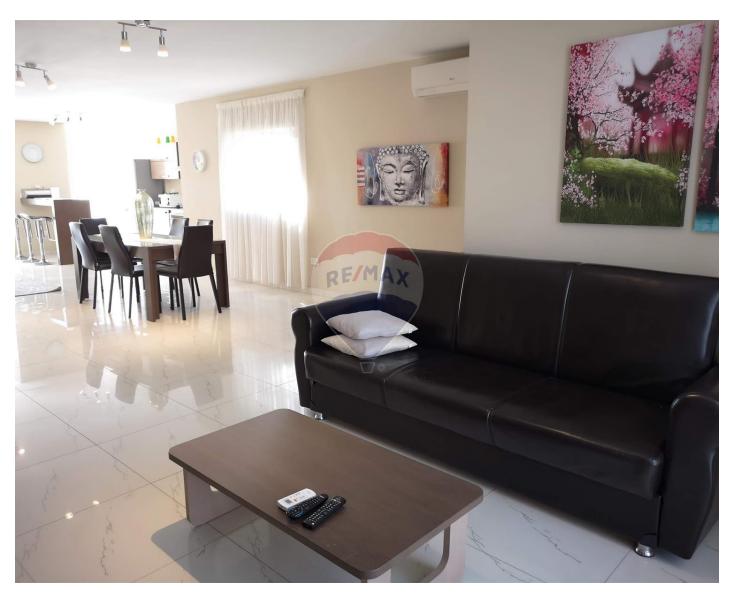

### Penthouse - For Rent - Sliema

SLIEMA – Large and spacious penthouse with open views and a stone's throw away from The Point and Exiles, consisting of an open plan kitchen/living/dining, kitchen area side leading to the main terrace with outdoor dining and lounge furniture, while the living area side leads to another back terrace. It has two double bedrooms, one of which has an en-suite and a walk-in wardrobe, and the third bedroom has a single bed and a sofa bed. A guest bathroom is also included, and this property comes fully equipped with ACs.