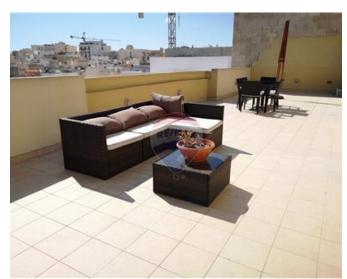

### Penthouse - For Rent - Sliema

SLIEMA – Large and spacious penthouse with open views and a stone's throw away from The Point and Exiles, consisting of an open plan kitchen/living/dining, kitchen area side leading to the main terrace with outdoor dining and lounge furniture, while the living area side leads to another back terrace. It has two double bedrooms, one of which has an en-suite and a walk-in wardrobe, and the third bedroom has a single bed and a sofa bed. A guest bathroom is also included, and this property comes fully equipped with ACs.

#### **Features**

- ✓ Lift
- Ceramic Floor
- Walk in Wardrobe
- ✓ Water Utility
- ✓ A/C
- Terrace

- Kitchen/Dinette
- En Suite
- Entrance Hall
- Electricity Utility
- Skirting
- Balcony