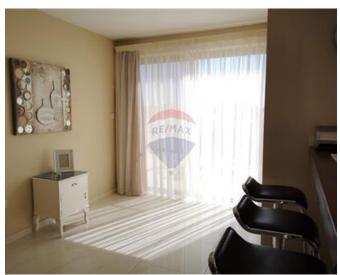

### Penthouse - For Rent - Sliema

SLIEMA – Large and spacious penthouse with open views and a stone's throw away from The Point and Exiles, consisting of an open plan kitchen/living/dining, kitchen area side leading to the main terrace with outdoor dining and lounge furniture, while the living area side leads to another back terrace. It has two double bedrooms, one of which has an en-suite and a walk-in wardrobe, and the third bedroom has a single bed and a sofa bed. A guest bathroom is also included, and this property comes fully equipped with ACs.

#### **Features**

- ✓ Lift
- Ceramic Floor
- Walk in Wardrobe
- ✓ Water Utility
- ✓ A/C
- Terrace

- Kitchen/Dinette
- En Suite
- Entrance Hall
- Electricity Utility
- Skirting
- Balcony