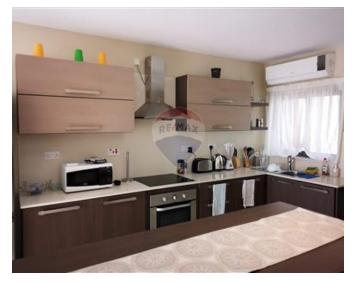

### Penthouse - For Rent - Sliema

SLIEMA – Large and spacious penthouse with open views and a stone's throw away from The Point and Exiles, consisting of an open plan kitchen/living/dining, kitchen area side leading to the main terrace with outdoor dining and lounge furniture, while the living area side leads to another back terrace. It has two double bedrooms, one of which has an en-suite and a walk-in wardrobe, and the third bedroom has a single bed and a sofa bed. A guest bathroom is also included, and this property comes fully equipped with ACs.