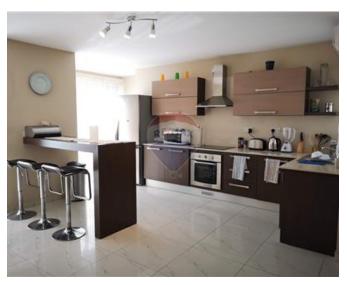

### Penthouse - For Rent - Sliema

SLIEMA – Large and spacious penthouse with open views and a stone's throw away from The Point and Exiles, consisting of an open plan kitchen/living/dining, kitchen area side leading to the main terrace with outdoor dining and lounge furniture, while the living area side leads to another back terrace. It has two double bedrooms, one of which has an en-suite and a walk-in wardrobe, and the third bedroom has a single bed and a sofa bed. A guest bathroom is also included, and this property comes fully equipped with ACs.