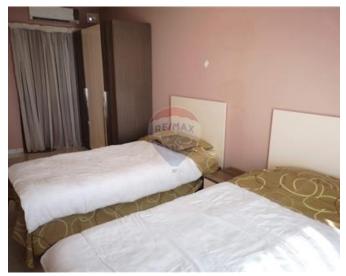

### Penthouse - For Rent - Sliema

SLIEMA – Large and spacious penthouse with open views and a stone's throw away from The Point and Exiles, consisting of an open plan kitchen/living/dining, kitchen area side leading to the main terrace with outdoor dining and lounge furniture, while the living area side leads to another back terrace. It has two double bedrooms, one of which has an en-suite and a walk-in wardrobe, and the third bedroom has a single bed and a sofa bed. A guest bathroom is also included, and this property comes fully equipped with ACs.

#### Rooms

- ✓ Kitchen/Living/Dining: 0 x 0 m (0 m2)
- ✓ Double Bedroom : 0 x 0 m (0 m2)
- ✓ Double Bedroom : 0 x 0 m (0 m2)
- ✓ Single Bedroom : 0 x 0 m (0 m2)
- ✓ Shower : 0 x 0 m (0 m2)
- ✓ Bathroom Ensuite : 0 x 0 m (0 m2)
- ✓ Walk In Wardrobe : 0 x 0 m (0 m2)