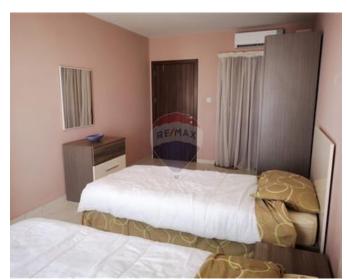

### Penthouse - For Rent - Sliema

SLIEMA – Large and spacious penthouse with open views and a stone's throw away from The Point and Exiles, consisting of an open plan kitchen/living/dining, kitchen area side leading to the main terrace with outdoor dining and lounge furniture, while the living area side leads to another back terrace. It has two double bedrooms, one of which has an en-suite and a walk-in wardrobe, and the third bedroom has a single bed and a sofa bed. A guest bathroom is also included, and this property comes fully equipped with ACs.

#### Rooms

- ✓ Kitchen/Living/Dining: 0 x 0 m (0 m2)
- ✓ Double Bedroom : 0 x 0 m (0 m2)
- ✓ Double Bedroom : 0 x 0 m (0 m2)
- ✓ Single Bedroom : 0 x 0 m (0 m2)
- ✓ Shower : 0 x 0 m (0 m2)
- ✓ Bathroom Ensuite : 0 x 0 m (0 m2)
- ✓ Walk In Wardrobe : 0 x 0 m (0 m2)