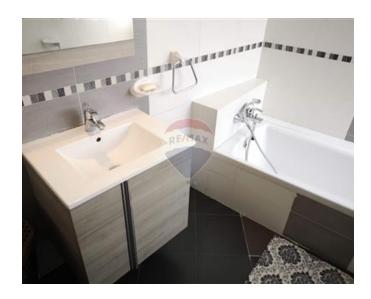

### Penthouse - For Rent - Sliema

SLIEMA – Large and spacious penthouse with open views and a stone's throw away from The Point and Exiles, consisting of an open plan kitchen/living/dining, kitchen area side leading to the main terrace with outdoor dining and lounge furniture, while the living area side leads to another back terrace. It has two double bedrooms, one of which has an en-suite and a walk-in wardrobe, and the third bedroom has a single bed and a sofa bed. A guest bathroom is also included, and this property comes fully equipped with ACs.

#### Rooms

- ✓ Kitchen/Living/Dining: 0 x 0 m (0 m2)
- ✓ Double Bedroom : 0 x 0 m (0 m2)
- ✓ Double Bedroom : 0 x 0 m (0 m2)
- ✓ Single Bedroom : 0 x 0 m (0 m2)
- ✓ Shower : 0 x 0 m (0 m2)
- ✓ Bathroom Ensuite : 0 x 0 m (0 m2)
- ✓ Walk In Wardrobe : 0 x 0 m (0 m2)