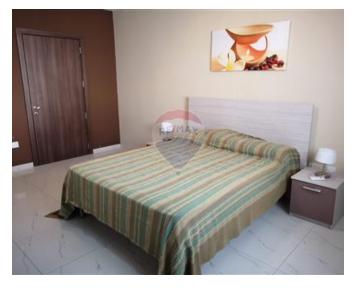

### Penthouse - For Rent - Sliema

SLIEMA – Large and spacious penthouse with open views and a stone's throw away from The Point and Exiles, consisting of an open plan kitchen/living/dining, kitchen area side leading to the main terrace with outdoor dining and lounge furniture, while the living area side leads to another back terrace. It has two double bedrooms, one of which has an en-suite and a walk-in wardrobe, and the third bedroom has a single bed and a sofa bed. A guest bathroom is also included, and this property comes fully equipped with ACs.

#### Rooms

- ✓ Kitchen/Living/Dining: 0 x 0 m (0 m2)
- ✓ Double Bedroom : 0 x 0 m (0 m2)
- ✓ Double Bedroom : 0 x 0 m (0 m2)
- ✓ Single Bedroom : 0 x 0 m (0 m2)
- ✓ Shower : 0 x 0 m (0 m2)
- ✓ Bathroom Ensuite : 0 x 0 m (0 m2)
- ✓ Walk In Wardrobe : 0 x 0 m (0 m2)