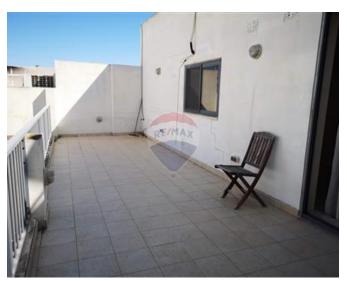

### Penthouse - For Rent - Sliema

SLIEMA – Large and spacious penthouse with open views and a stone's throw away from The Point and Exiles, consisting of an open plan kitchen/living/dining, kitchen area side leading to the main terrace with outdoor dining and lounge furniture, while the living area side leads to another back terrace. It has two double bedrooms, one of which has an en-suite and a walk-in wardrobe, and the third bedroom has a single bed and a sofa bed. A guest bathroom is also included, and this property comes fully equipped with ACs.

#### **Features**

- ✓ Lift
- Ceramic Floor
- Walk in Wardrobe
- ✓ Water Utility
- ✓ A/C
- Terrace

- Kitchen/Dinette
- En Suite
- Entrance Hall
- Electricity Utility
- Skirting
- Balcony