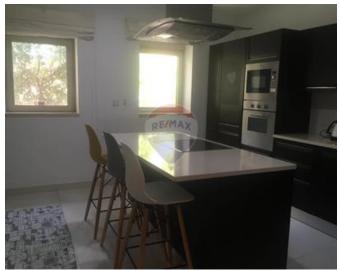

# **Apartment Duplex - For Rent - Sliema**

TIGNE POINT – A highly finished and furnished duplex apartment, forming part of Tigne' Point, enjoying access to various facilities, including a communal swimming pool. Accommodation is spread on approximately 180SqM and comprises of an entrance hall, good sized fitted kitchen with an island leading onto a spacious living/dining room. This magnificent residence has a utility room, guest bathroom, two double bedrooms (main with shower en-suite), a single bedroom (which can fit a double bed) and a lock-up 3-car garage. Highly recommended!