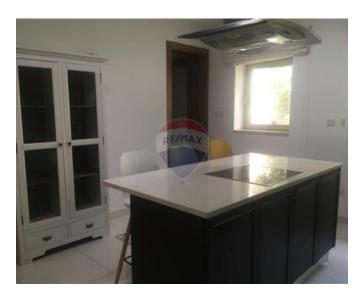

# **Apartment Duplex - For Rent - Sliema**

TIGNE POINT – A highly finished and furnished duplex apartment, forming part of Tigne' Point, enjoying access to various facilities, including a communal swimming pool. Accommodation is spread on approximately 180SqM and comprises of an entrance hall, good sized fitted kitchen with an island leading onto a spacious living/dining room. This magnificent residence has a utility room, guest bathroom, two double bedrooms (main with shower en-suite), a single bedroom (which can fit a double bed) and a lock-up 3-car garage. Highly recommended!