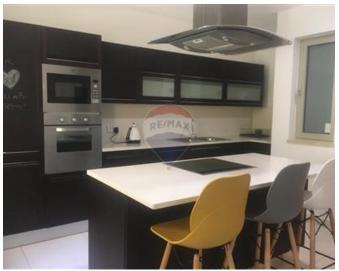

# **Apartment Duplex - For Rent - Sliema**

TIGNE POINT – A highly finished and furnished duplex apartment, forming part of Tigne' Point, enjoying access to various facilities, including a communal swimming pool. Accommodation is spread on approximately 180SqM and comprises of an entrance hall, good sized fitted kitchen with an island leading onto a spacious living/dining room. This magnificent residence has a utility room, guest bathroom, two double bedrooms (main with shower en-suite), a single bedroom (which can fit a double bed) and a lock-up 3-car garage. Highly recommended!