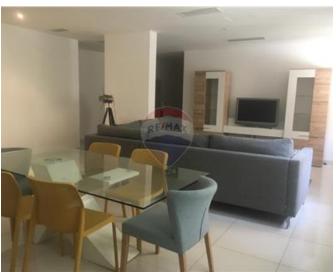

# **Apartment Duplex - For Rent - Sliema**

TIGNE POINT – A highly finished and furnished duplex apartment, forming part of Tigne' Point, enjoying access to various facilities, including a communal swimming pool. Accommodation is spread on approximately 180SqM and comprises of an entrance hall, good sized fitted kitchen with an island leading onto a spacious living/dining room. This magnificent residence has a utility room, guest bathroom, two double bedrooms (main with shower en-suite), a single bedroom (which can fit a double bed) and a lock-up 3-car garage. Highly recommended!