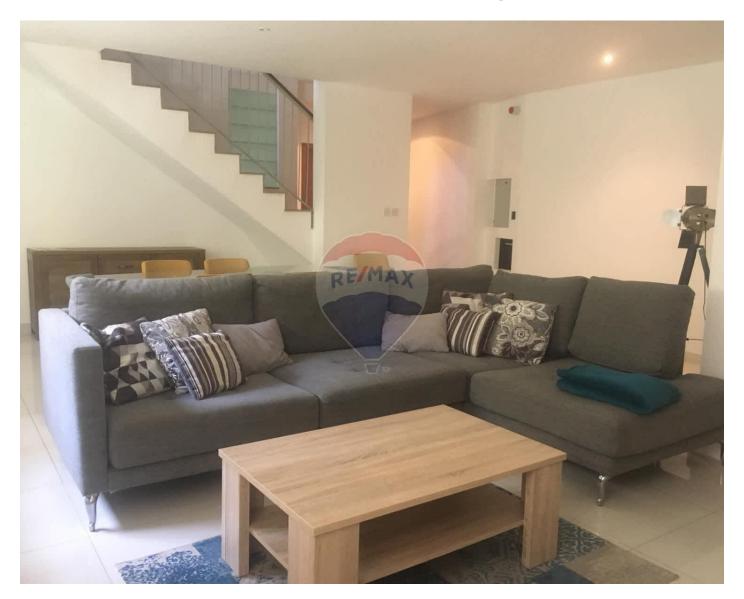

# **Apartment Duplex - For Rent - Sliema**

TIGNE POINT – A highly finished and furnished duplex apartment, forming part of Tigne' Point, enjoying access to various facilities, including a communal swimming pool. Accommodation is spread on approximately 180SqM and comprises of an entrance hall, good sized fitted kitchen with an island leading onto a spacious living/dining room. This magnificent residence has a utility room, guest bathroom, two double bedrooms (main with shower en-suite), a single bedroom (which can fit a double bed) and a lock-up 3-car garage. Highly recommended!